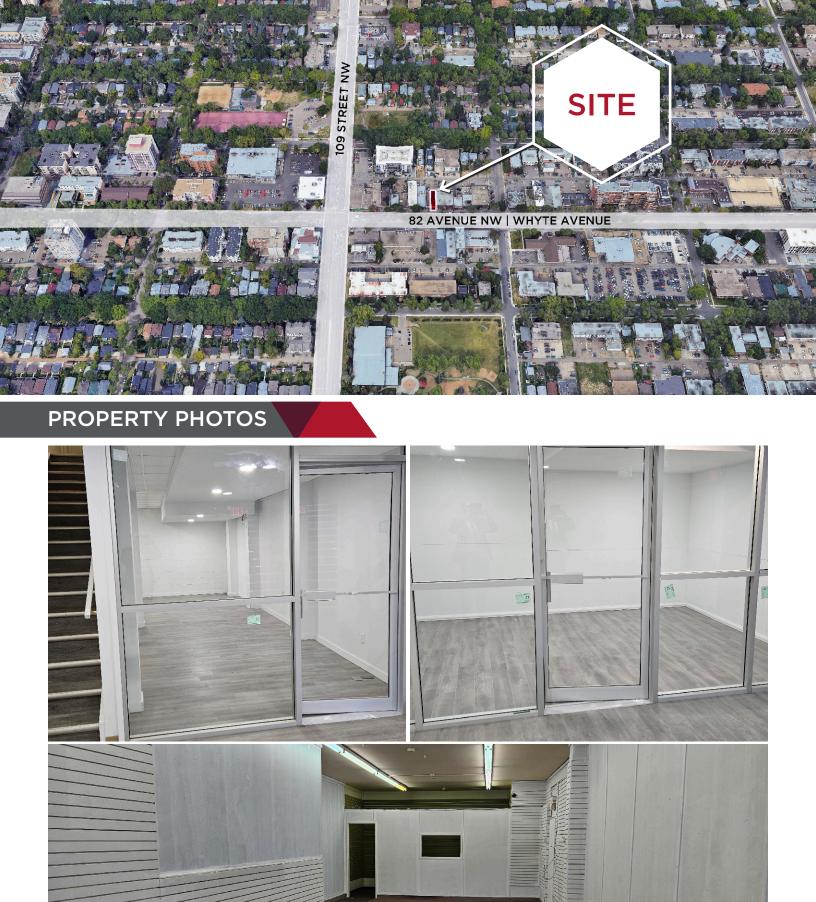

## HIGH EXPOSURE RETAIL SPACE ALONG WHYTE AVENUE PROPERTY HIGHLIGHTS

- Well positioned retail space located right on Whyte Avenue
- 900 SF (main floor) and 1,650 SF (lower level) can be leased separately
- Lease rate: \$27.00 per SF (main); \$16.00 per SF (lower)
- Operating costs (includes all utilities) \$11.00 per SF 2023