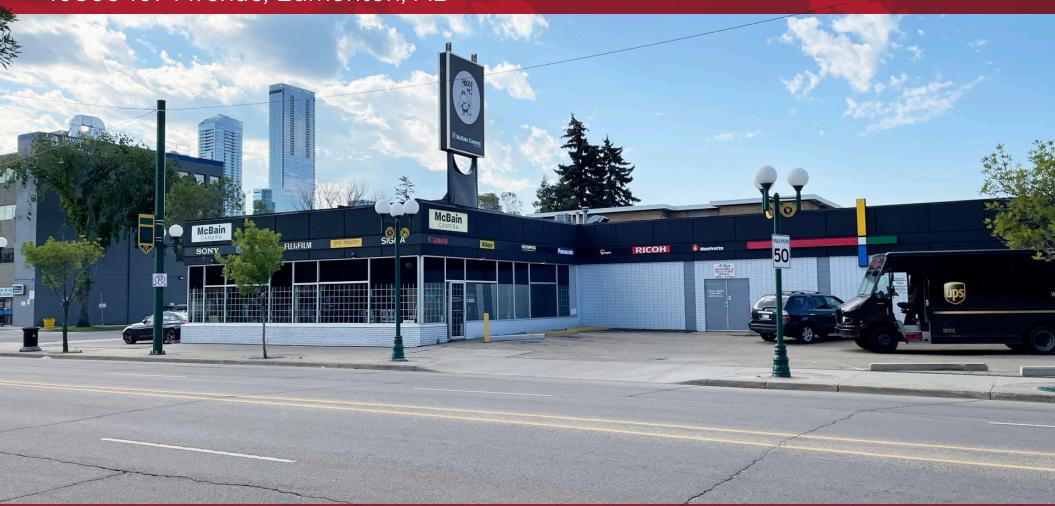

# FOR SALE/LEASE 107TH AVENUE RETAIL PROPERTY 10805 107 Avenue, Edmonton, AB

CUSHMAN & WAKEFIELD Edmonton Suite 2700, TD Tower 10088 - 102 Avenue Edmonton, AB T5J 2Z1 www.cwedm.com

**Doug Rae**Partner
780 429 9397
doug.rae@cwedm.com

## THE OPPORTUNITY

- Two lot property comprising of 15,000 SF
- High exposure to 107 Avenue
- Paved staff and customer parking available
- Located in the Central McDougall neighborhood
- Family owned business and a staple in the Edmonton photography scene for over 70 years

## PROPERTY DETAILS

MUNICIPAL ADDRESS 10805 107 Avenue, Edmonton, AB

**LEGAL DESCRIPTION**Plan B4, Block 8, Lots 199 & 200

**ZONING**Low Intensity Business Zone (CB-1)

**NEIGHBOURHOOD** Central McDougall

**BUILDING SIZE** 8,180 SF