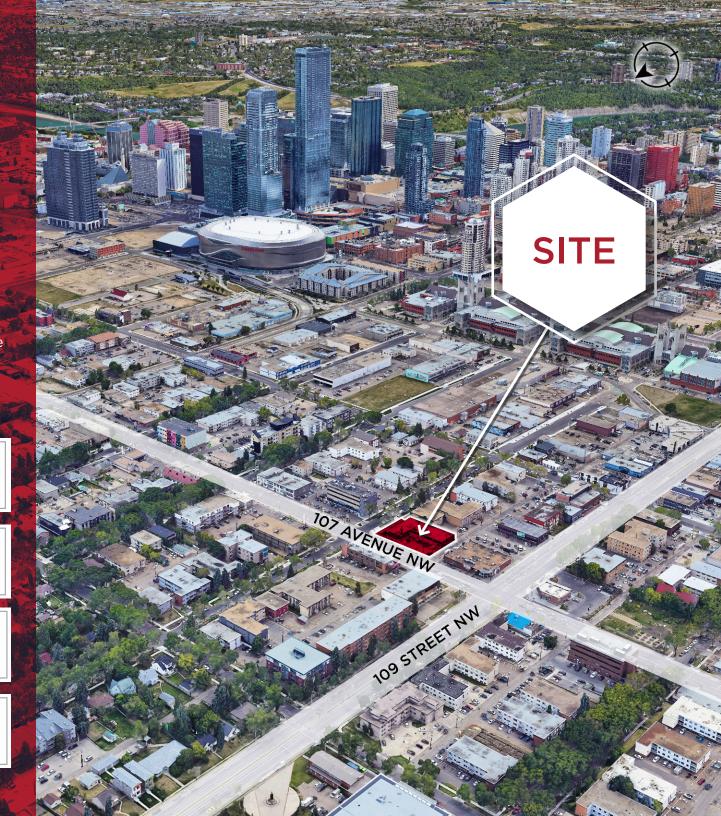

## THE OPPORTUNITY

- Two lot property comprising of 15,000 SF
- High exposure to 107 Avenue
- Paved staff and customer parking available
- Located in the Central McDougall neighborhood
- Family owned business and a staple in the Edmonton photography scene for over 70 years

#### **VEHICLES PER DAY**

20,900 VPD on 107 Avenue NW 29,500 VPD on 109 Street NW

## PROPERTY DETAILS

MUNICIPAL ADDRESS 10805 107 Avenue, Edmonton, AB

**LEGAL DESCRIPTION**Plan B4, Block 8, Lots 199 & 200

**ZONING**Low Intensity Business Zone (CB-1)

**NEIGHBOURHOOD** Central McDougall

**BUILDING SIZE** 8,180 SF