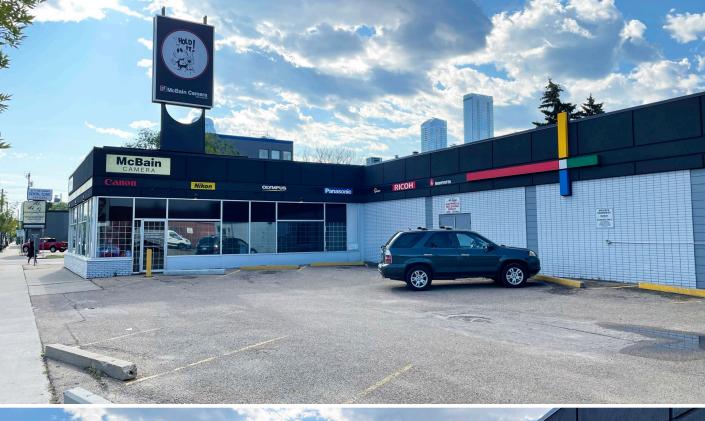

## THE OPPORTUNITY

- Two lot property comprising of 15,000 SF
- High exposure to 107 Avenue
- Paved staff and customer parking available
- Located in the Central McDougall neighborhood
- Family owned business and a staple in the Edmonton photography scene for over 70 years

## PROPERTY DETAILS

MUNICIPAL ADDRESS 10805 107 Avenue, Edmonton, AB

**LEGAL DESCRIPTION**Plan B4, Block 8, Lots 199 & 200

**ZONING**Low Intensity Business Zone (CB-1)

**NEIGHBOURHOOD** Central McDougall

**BUILDING SIZE** 8,180 SF