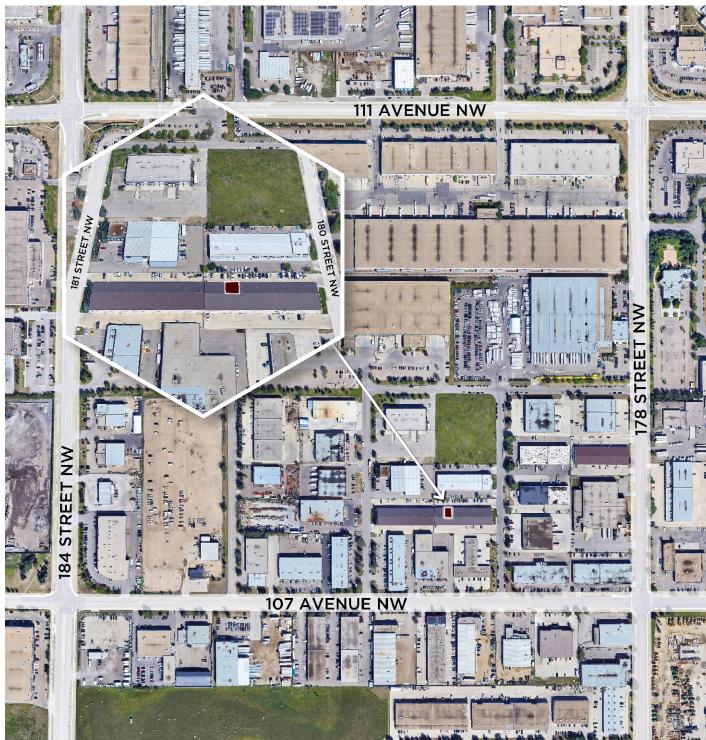

ion of the property (or properties) in question. August 29, 2023

## **PROPERTY DETAILS**

| Municipal Address: | 10762 - 180 Street,<br>Edmonton AB |
|--------------------|------------------------------------|
| Zoning:            | IM - Medium Industrial             |
| Neighbourhood:     | Wilson Industrial                  |
| Building Size:     | 2,069 SF                           |
| Loading:           | Grade (1) 10' X 12'                |

| Power:      | 60 Amp 3 Phase                |
|-------------|-------------------------------|
| Parking:    | 4 Stalls (Ample Road Parking) |
| Heating:    | Gas Fired Overhead            |
| Sale Price: | \$315,000.00                  |
| Lease Rate: | \$15.00 Gross                 |
| Taxes:      | \$6,610.48 (2022)             |

## AERIAL



## **PROPERTY PHOTOS**









Jameson Rebeyka

Associate 780 909 9989 jameson.rebeyka@cwedm.com Dane Phaneuf Associate 780 993 8574 dane.phaneuf@cwedm.com

Cushman & Wakefield Edmonton is independently owned and operated / A Member of the Cushman & Wakefield Alliance. No warranty or representation, express or implied, is made to the accuracy or completeness of the information contained herein, and same is submitted subject to errors, omissions, change of price, rental or other conditions, withdrawal without notice, and to any special listing conditions imposed by the property owner(s). As applicable, we make no representation as to the condition of the property (or properties) in question. August 29, 2023