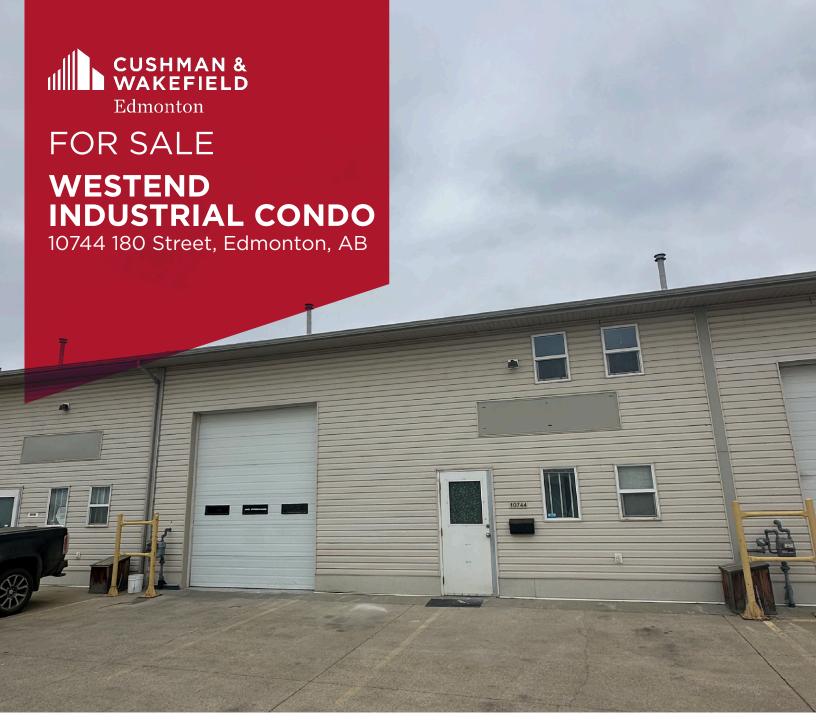

## RARE SMALL CONDO AVAILABLE FOR SALE

### **PROPERTY DETAILS**

| Municipal Address: | 10744 180 Street,<br>Edmonton AB |
|--------------------|----------------------------------|
| Zoning:            | IM - Medium Industrial           |
| Neighbourhood:     | Wilson Industrial                |
| Building Size:     | 2,069 SF                         |
| Loading:           | Grade (1) 10' X 12'              |