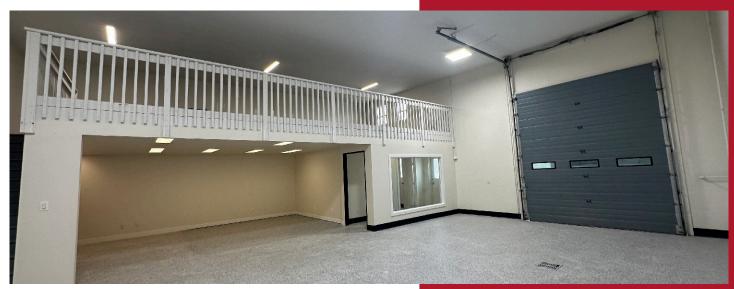

# PROPERTY PHOTOS

#### **PROPERTY HIGHLIGHTS**

- Open mezzanine space
- One washroom
- Floor drain
- Immediate access to 107th Avenue
- · Quick access to 178th Street, 170th Street, Stony Plain Road, Anthony Henday & Yellowhead Trail