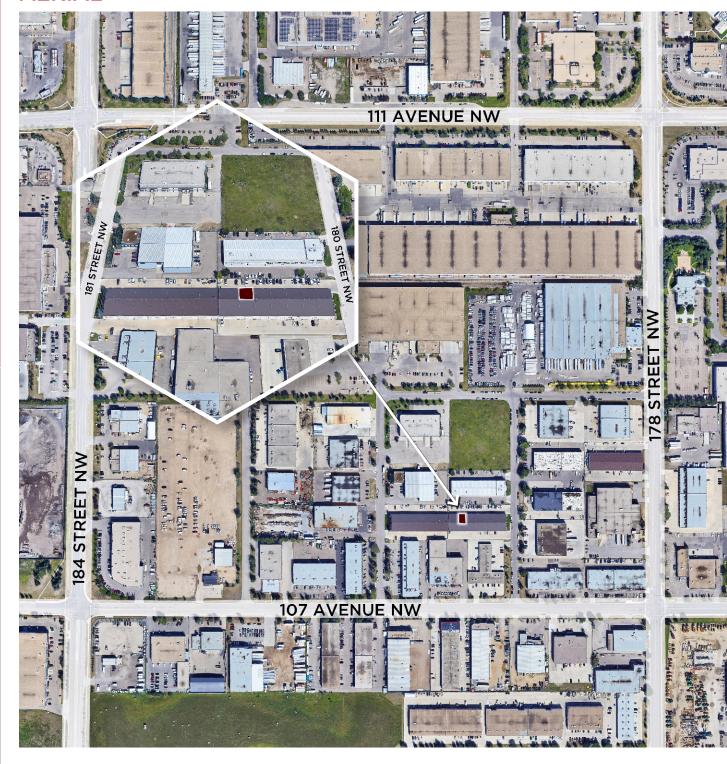

eyka@cwedm.com CUSHMAN & WAKEFIELD Edmonton Suite 2700, TD Tower 10088 - 102 Avenue Edmonton, AB T5J 2Z1 www.cwedm.com

### **PROPERTY DETAILS**

| Municipal Address: | 10744 180 Street,<br>Edmonton AB |
|--------------------|----------------------------------|
| Zoning:            | IM - Medium Industrial           |
| Neighbourhood:     | Wilson Industrial                |
| Building Size:     | 2,069 SF                         |
| Loading:           | Grade (1) 10' X 12'              |

| Power:      | 60 Amp 3 Phase                |
|-------------|-------------------------------|
| Parking:    | 4 Stalls (Ample Road Parking) |
| Heating:    | Gas Fired Overhead            |
| Sale Price: | \$320,000.00                  |
| Taxes:      | \$6,610.48 (2022)             |

### **AERIAL**



# PROPERTY PHOTOS











#### Jameson Rebeyka

Associate 780 909 9989 jameson.rebeyka@cwedm.com