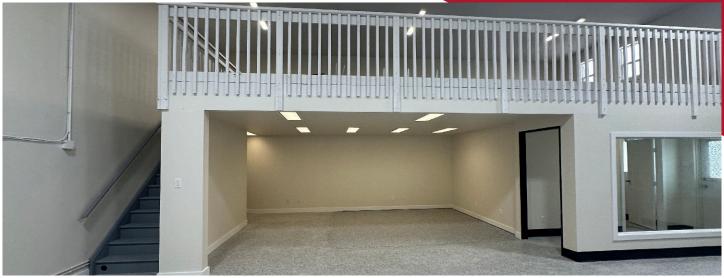

# PROPERTY PHOTOS

#### **PROPERTY HIGHLIGHTS**

- Open mezzanine space
- One washroom
- Floor drain
- Immediate access to 107th Avenue
- · Quick access to 178th Street, 170th Street, Stony Plain Road, Anthony Henday & Yellowhead Trail

### **PROPERTY DETAILS**

| Municipal Address: | 10744 180 Street,<br>Edmonton AB |
|--------------------|----------------------------------|
| Zoning:            | IM - Medium Industrial           |
| Neighbourhood:     | Wilson Industrial                |
| Building Size:     | 2,069 SF                         |
| Loading:           | Grade (1) 10' X 12'              |