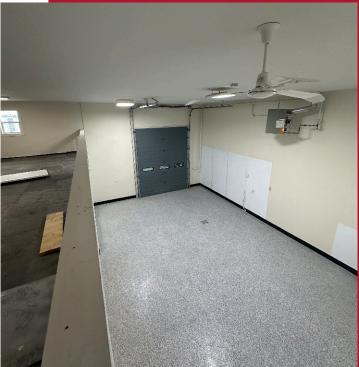

# PROPERTY PHOTOS

#### **PROPERTY HIGHLIGHTS**

- Open mezzanine space
- One washroom
- Floor drain
- Immediate access to 107th Avenue
- · Quick access to 178th Street, 170th Street, Stony Plain Road, Anthony Henday & Yellowhead Trail

### **PROPERTY DETAILS**

| Municipal Address: | 10744 180 Street,<br>Edmonton AB |
|--------------------|----------------------------------|
| Zoning:            | IM - Medium Industrial           |
| Neighbourhood:     | Wilson Industrial                |
| Building Size:     | 2,069 SF                         |
| Loading:           | Grade (1) 10' X 12'              |