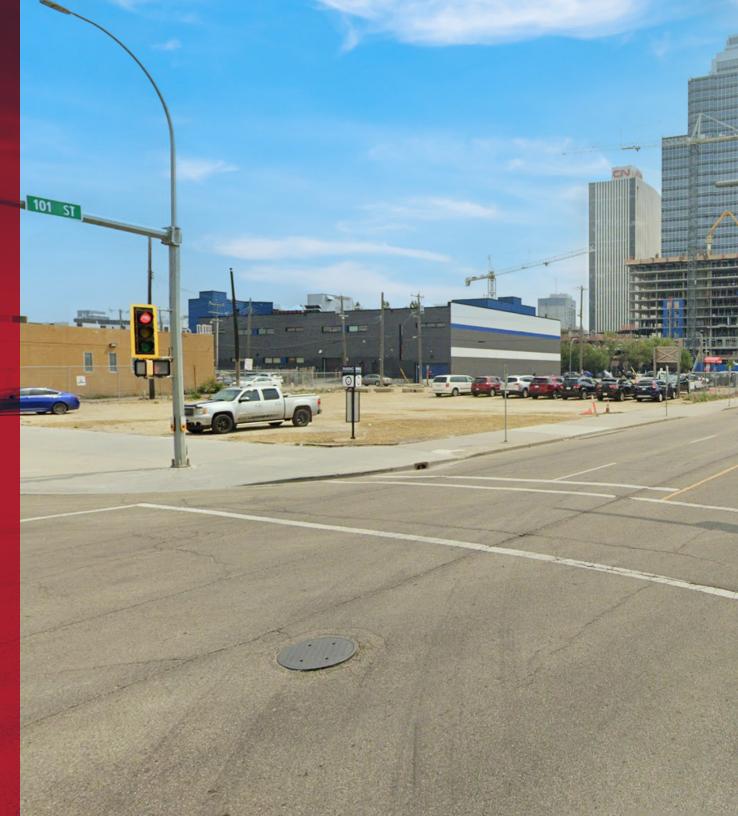

## PROPERTY **DETAILS**

**MUNICIPAL ADDRESS** 10593 - 101 Street NW Edmonton, AB

**LEGAL DESCRIPTION** Plan: 492EO, Block, Lot A & B

**ZONING** CB2 - General Business Zone

**NEIGHBOURHOOD** McCauley

**DESCRIPTION** Vacant, Clear Land Parcel

SIZE ± 11,615 SF