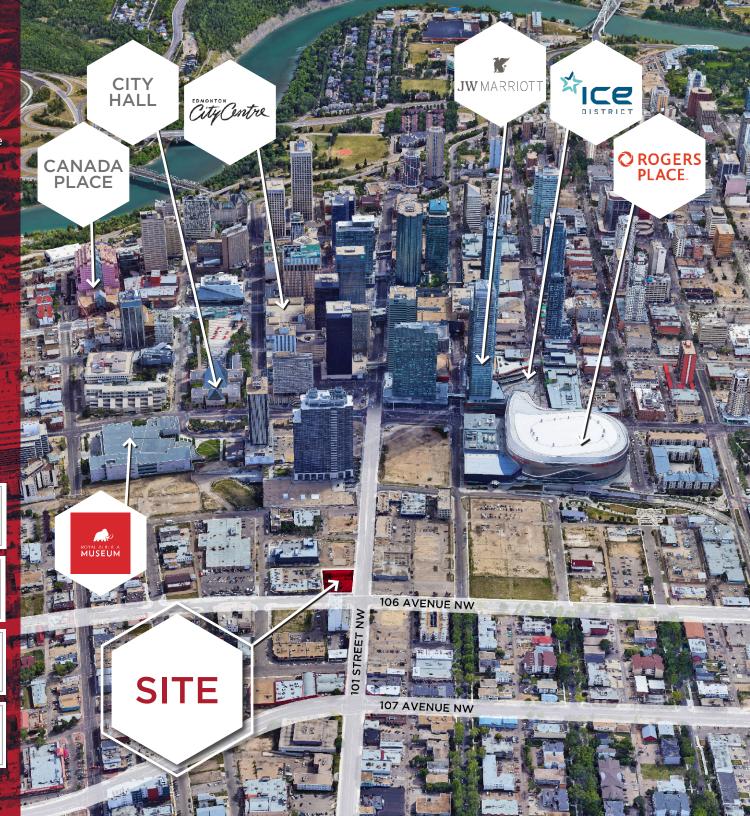

## THE **OPPORTUNITY**

- A well recognized corner location on busy 101 Street, walking distance from Downtown Edmonton.
- CB2 Zoning allows for many development options - highest and best use is a mixed use or commercial development.
- The maximum FAR is 3.5 and with a maximum height of 14.5M, the buildable area is 40,652 SF.
- Located just North of the Downtown core, steps away from Rogers Place and Ice District.

22,700 on 101 Street NW and 5,800 on 106 Avenue NW