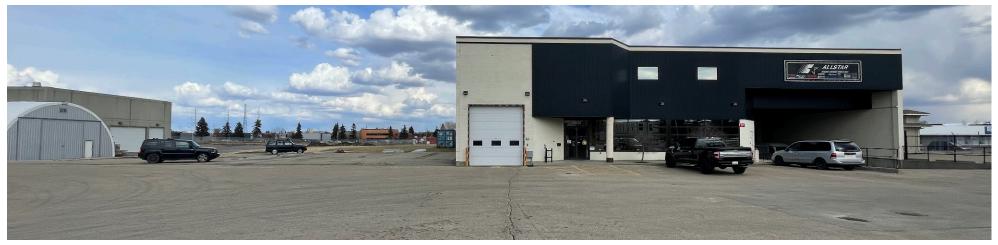

bruary 29, 2024



### **PROPERTY DETAILS**

MUNICIPAL ADDRESS 10331 - 176 Street NW, Edmonton, Alberta

LEGAL

Plan 892 1730, Block 9, Lot 9

CONSTRUCTION

Concrete Block

SITE

1.84 Acres (more or less)

**ZONING** 

BE - Industrial Business

SIZE OF BUILDING

21,864 SF - Main Floor Showroom/Shop

6,033 SF - Second Floor Office

27,897 SF - Total Area

LOADING

1 Grade Door 2 Exterior Dock Doors 1 Interior Dock Door

> CEILING HEIGHT 24' Clear

> > **POWER**

600 amp, 240 Volt

**HEATING** 

Warehouse suspended unit heaters and air make-up unit

AIR CONDITIONING

Office Area

LIGHTING

Fluorescent Fixtures

SPRINKLERED Yes

LEASE RATE

\$12.00 Per SF

**OPERATING COST**Estimated at \$4.57 Per SF

**TAXES** 

\$99,616.11 (2024)



# **PROPERTY PHOTOS**













# **EXTERIOR PHOTOS**







## SECOND FLOOR OFFICE PLAN



## SITE PLAN



## **DEMOGRAPHICS**



#### POPULATION

3km 5km 40,402 114,127



#### AVERAGE INCOME

1km \$142,274 3km 5km \$97,763 \$123,402



#### HOUSEHOLDS

3km 5km 16,475 43,757



#### VEHICLES PER DAY

26,300 on 170 Street 17,900 on 178 Street

#### **Andy Horvath**

Partner
780 917 8338
andy.horvath@cwedm.com

#### **Burke Smith**

Partner
780 917 8344
burke.smith@cwedm.com

#### **Nicole Pozer, Unlicensed**

Team Coordinator
780 702 9472
nicole.pozer@cwedm.com