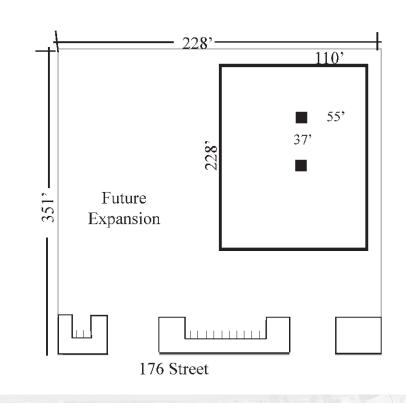

PAL ADDRESS 10331 - 176 Street NW, Edmonton, Alberta

LEGAL

Plan 892 1730, Block 9, Lot 9

CONSTRUCTION

Concrete Block

SITE

1.84 Acres (more or less)

**ZONING** 

BE - Industrial Business

SIZE OF BUILDING

21,864 SF - Main Floor Showroom/Shop

6,033 SF - Second Floor Office

27,897 SF - Total Area

LOADING

1 Grade Door 2 Exterior Dock Doors 1 Interior Dock Door

> CEILING HEIGHT 24' Clear

> > **POWER**

600 amp, 240 Volt

**HEATING** 

Warehouse suspended unit heaters and air make-up unit

AIR CONDITIONING

Office Area

LIGHTING

Fluorescent Fixtures

SPRINKLERED Yes

LEASE RATE

\$12.00 Per SF

**OPERATING COST**Estimated at \$4.57 Per SF

**TAXES** 

\$99,616.11 (2024)



# **PROPERTY PHOTOS**













# **EXTERIOR PHOTOS**







## SECOND FLOOR OFFICE PLAN



## SITE PLAN



## **DEMOGRAPHICS**



#### POPULATION

3km 5km 40,402 114,127



#### AVERAGE INCOME

1km \$142,274 3km 5km \$97,763 \$123,402



#### HOUSEHOLDS

3km 5km 16,475 43,757



#### VEHICLES PER DAY

26,300 on 170 Street 17,900 on 178 Street

#### **Andy Horvath**

Partner
780 917 8338
andy.horvath@cwedm.com

#### **Burke Smith**

Partner
780 917 8344
burke.smith@cwedm.com

#### **Nicole Pozer, Unlicensed**

Team Coordinator
780 702 9472
nicole.pozer@cwedm.com