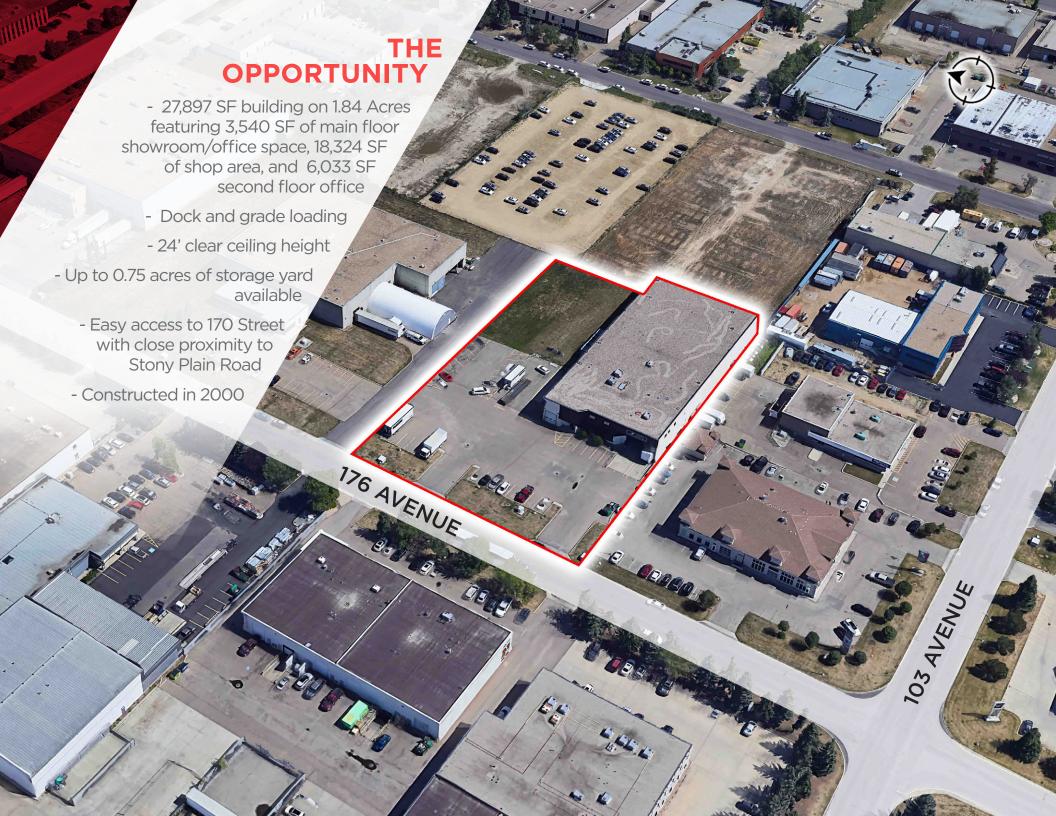

### **PROPERTY DETAILS**

MUNICIPAL ADDRESS 10331 - 176 Street NW, Edmonton, Alberta

LEGAL

Plan 892 1730, Block 9, Lot 9

CONSTRUCTION

Concrete Block

SITE

1.84 Acres (more or less)

**ZONING** 

BE - Industrial Business

SIZE OF BUILDING

21,864 SF - Main Floor Showroom/Shop

6,033 SF - Second Floor Office

27,897 SF - Total Area

LOADING

1 Grade Door 2 Exterior Dock Doors 1 Interior Dock Door

> CEILING HEIGHT 24' Clear

> > **POWER**

600 amp, 240 Volt

**HEATING** 

Warehouse suspended unit heaters and air make-up unit

AIR CONDITIONING

Office Area

LIGHTING