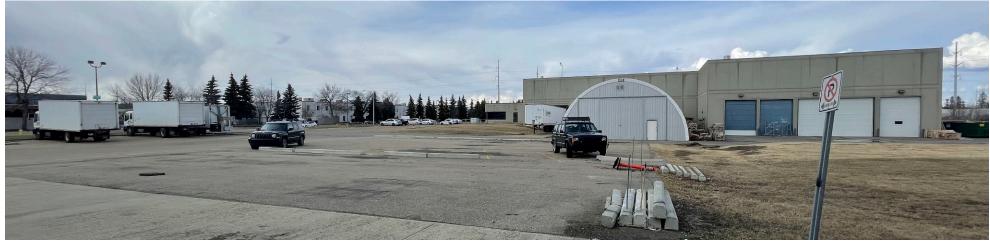

uary 29, 2024



### **PROPERTY DETAILS**

MUNICIPAL ADDRESS 10331 - 176 Street NW, Edmonton, Alberta

LEGAL

Plan 892 1730, Block 9, Lot 9

CONSTRUCTION

Concrete Block

SITE

1.84 Acres (more or less)

**ZONING** 

BE - Industrial Business

SIZE OF BUILDING

21,864 SF - Main Floor Showroom/Shop

6,033 SF - Second Floor Office

27,897 SF - Total Area

LOADING

1 Grade Door 2 Exterior Dock Doors 1 Interior Dock Door

> CEILING HEIGHT 24' Clear

> > **POWER**

600 amp, 240 Volt

**HEATING** 

Warehouse suspended unit heaters and air make-up unit

AIR CONDITIONING

Office Area

LIGHTING

Fluorescent Fixtures

SPRINKLERED Yes

LEASE RATE

\$12.00 Per SF

**OPERATING COST**Estimated at \$4.57 Per SF

**TAXES** 

\$99,616.11 (2024)



# **PROPERTY PHOTOS**













# **EXTERIOR PHOTOS**







## SECOND FLOOR OFFICE PLAN



## SITE PLAN



## **DEMOGRAPHICS**



#### POPULATION

3km 5km 40,402 114,127



#### AVERAGE INCOME

1km \$142,274 3km 5km \$97,763 \$123,402



#### HOUSEHOLDS

3km 5km 16,475 43,757



#### VEHICLES PER DAY

26,300 on 170 Street 17,900 on 178 Street

#### **Andy Horvath**

Partner
780 917 8338
andy.horvath@cwedm.com

#### **Burke Smith**

Partner
780 917 8344
burke.smith@cwedm.com

#### **Nicole Pozer, Unlicensed**

Team Coordinator
780 702 9472
nicole.pozer@cwedm.com