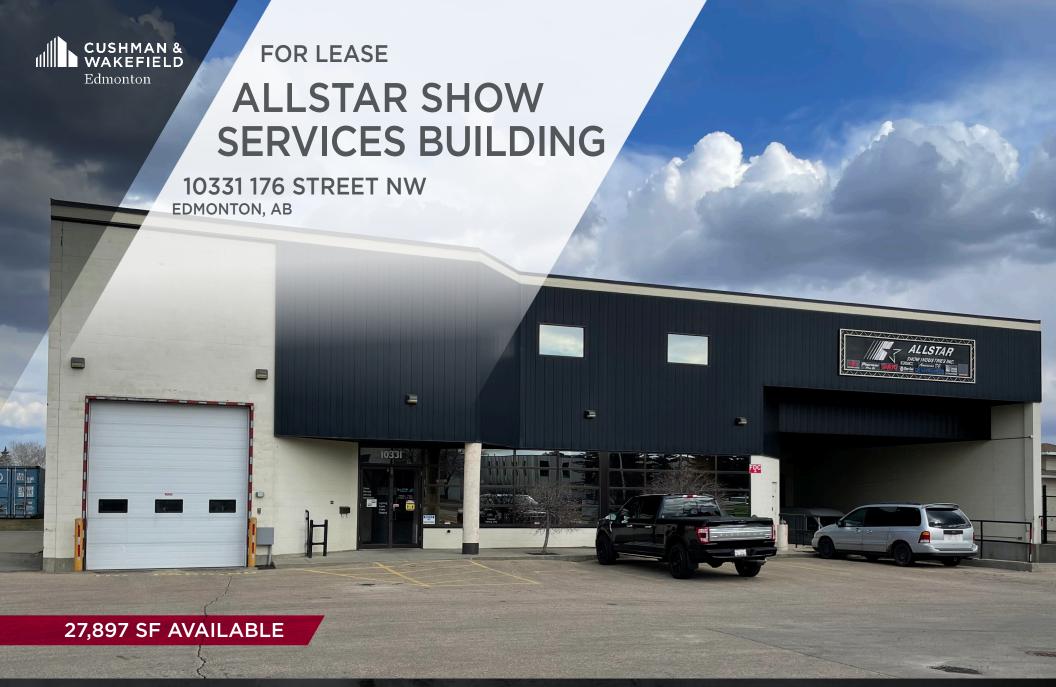

### **PROPERTY DETAILS**

MUNICIPAL ADDRESS 10331 - 176 Street NW, Edmonton, Alberta

LEGAL

Plan 892 1730, Block 9, Lot 9

CONSTRUCTION

Concrete Block

SITE

1.84 Acres (more or less)

**ZONING** 

BE - Industrial Business

SIZE OF BUILDING

21,864 SF - Main Floor Showroom/Shop

6,033 SF - Second Floor Office

27,897 SF - Total Area

LOADING

1 Grade Door 2 Exterior Dock Doors 1 Interior Dock Door

> CEILING HEIGHT 24' Clear

> > **POWER**

600 amp, 240 Volt

**HEATING** 

Warehouse suspended unit heaters and air make-up unit

AIR CONDITIONING

Office Area

LIGHTING

Fluorescent Fixtures

SPRINKLERED Yes

LEASE RATE

\$12.00 Per SF

**OPERATING COST**Estimated at \$4.57 Per SF

**TAXES** 

\$99,616.11 (2024)