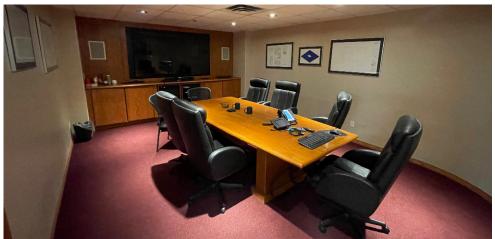

or properties in question. February 29, 2024



### **PROPERTY DETAILS**

MUNICIPAL ADDRESS 10331 - 176 Street NW, Edmonton, Alberta

LEGAL

Plan 892 1730, Block 9, Lot 9

CONSTRUCTION

Concrete Block

SITE

1.84 Acres (more or less)

**ZONING** 

BE - Industrial Business

SIZE OF BUILDING

21,864 SF - Main Floor Showroom/Shop

6,033 SF - Second Floor Office

27,897 SF - Total Area

LOADING

1 Grade Door 2 Exterior Dock Doors 1 Interior Dock Door

> CEILING HEIGHT 24' Clear

> > **POWER**

600 amp, 240 Volt

**HEATING** 

Warehouse suspended unit heaters and air make-up unit

AIR CONDITIONING

Office Area

LIGHTING

Fluorescent Fixtures

SPRINKLERED Yes

LEASE RATE

\$12.00 Per SF

**OPERATING COST**Estimated at \$4.57 Per SF

**TAXES** 

\$99,616.11 (2024)



# **PROPERTY PHOTOS**













# **EXTERIOR PHOTOS**







## SECOND FLOOR OFFICE PLAN



## SITE PLAN



## **DEMOGRAPHICS**



#### POPULATION

3km 5km 40,402 114,127



#### AVERAGE INCOME

1km \$142,274 3km 5km \$97,763 \$123,402



#### HOUSEHOLDS

3km 5km 16,475 43,757



#### VEHICLES PER DAY

26,300 on 170 Street 17,900 on 178 Street

#### **Andy Horvath**

Partner
780 917 8338
andy.horvath@cwedm.com

#### **Burke Smith**

Partner
780 917 8344
burke.smith@cwedm.com

#### **Nicole Pozer, Unlicensed**

Team Coordinator
780 702 9472
nicole.pozer@cwedm.com