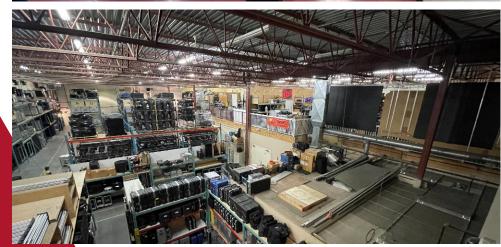

properties in question. February 29, 2024



### **PROPERTY DETAILS**

MUNICIPAL ADDRESS 10331 - 176 Street NW, Edmonton, Alberta

LEGAL

Plan 892 1730, Block 9, Lot 9

CONSTRUCTION

Concrete Block

SITE

1.84 Acres (more or less)

**ZONING** 

BE - Industrial Business

SIZE OF BUILDING

21,864 SF - Main Floor Showroom/Shop

6,033 SF - Second Floor Office

27,897 SF - Total Area

LOADING

1 Grade Door 2 Exterior Dock Doors 1 Interior Dock Door

> CEILING HEIGHT 24' Clear

> > **POWER**

600 amp, 240 Volt

**HEATING** 

Warehouse suspended unit heaters and air make-up unit

AIR CONDITIONING

Office Area

LIGHTING

Fluorescent Fixtures

SPRINKLERED Yes

LEASE RATE

\$12.00 Per SF

**OPERATING COST**Estimated at \$4.57 Per SF

**TAXES** 

\$99,616.11 (2024)



# **PROPERTY PHOTOS**













# **EXTERIOR PHOTOS**







## SECOND FLOOR OFFICE PLAN



## SITE PLAN



## **DEMOGRAPHICS**



#### POPULATION

3km 5km 40,402 114,127



#### AVERAGE INCOME

1km \$142,274 3km 5km \$97,763 \$123,402



#### HOUSEHOLDS

3km 5km 16,475 43,757



#### VEHICLES PER DAY

26,300 on 170 Street 17,900 on 178 Street

#### **Andy Horvath**

Partner
780 917 8338
andy.horvath@cwedm.com

#### **Burke Smith**

Partner
780 917 8344
burke.smith@cwedm.com

#### **Nicole Pozer, Unlicensed**

Team Coordinator
780 702 9472
nicole.pozer@cwedm.com