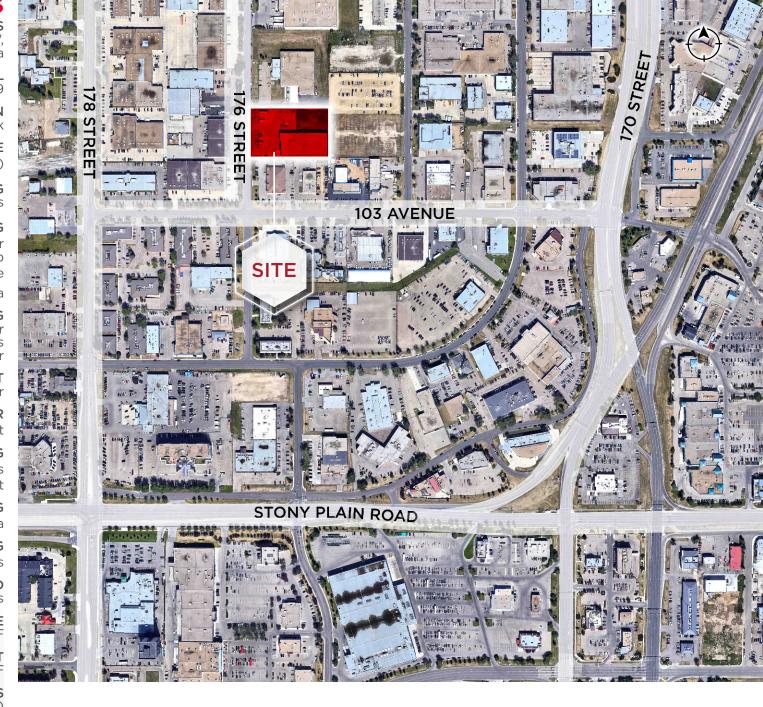

the condition of the property for properties in question. February 29, 2024



### **PROPERTY DETAILS**

MUNICIPAL ADDRESS 10331 - 176 Street NW, Edmonton, Alberta

LEGAL

Plan 892 1730, Block 9, Lot 9

CONSTRUCTION

Concrete Block

SITE

1.84 Acres (more or less)

**ZONING** 

BE - Industrial Business

SIZE OF BUILDING

21,864 SF - Main Floor Showroom/Shop

6,033 SF - Second Floor Office

27,897 SF - Total Area

LOADING

1 Grade Door 2 Exterior Dock Doors 1 Interior Dock Door

> CEILING HEIGHT 24' Clear

> > **POWER**

600 amp, 240 Volt

**HEATING** 

Warehouse suspended unit heaters and air make-up unit

AIR CONDITIONING

Office Area

LIGHTING

Fluorescent Fixtures

SPRINKLERED Yes

LEASE RATE

\$12.00 Per SF

**OPERATING COST**Estimated at \$4.57 Per SF

**TAXES** 

\$99,616.11 (2024)



# **PROPERTY PHOTOS**













# **EXTERIOR PHOTOS**







## SECOND FLOOR OFFICE PLAN



## SITE PLAN



## **DEMOGRAPHICS**



#### POPULATION

3km 5km 40,402 114,127



#### AVERAGE INCOME

1km \$142,274 3km 5km \$97,763 \$123,402



#### HOUSEHOLDS

3km 5km 16,475 43,757



#### VEHICLES PER DAY

26,300 on 170 Street 17,900 on 178 Street

#### **Andy Horvath**

Partner
780 917 8338
andy.horvath@cwedm.com

#### **Burke Smith**

Partner
780 917 8344
burke.smith@cwedm.com

#### **Nicole Pozer, Unlicensed**

Team Coordinator
780 702 9472
nicole.pozer@cwedm.com