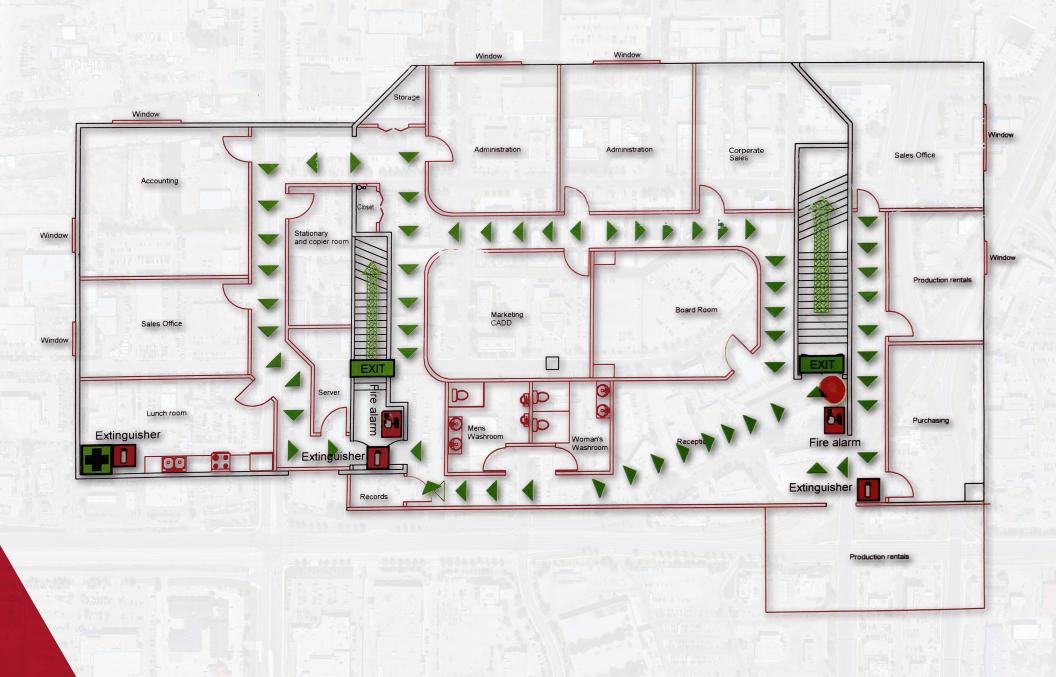

ETAILS**

MUNICIPAL ADDRESS 10331 - 176 Street NW, Edmonton, Alberta

LEGAL

Plan 892 1730, Block 9, Lot 9

CONSTRUCTION

Concrete Block

SITE

1.84 Acres (more or less)

**ZONING** 

BE - Industrial Business

SIZE OF BUILDING

21,864 SF - Main Floor Showroom/Shop

6,033 SF - Second Floor Office

27,897 SF - Total Area

LOADING

1 Grade Door 2 Exterior Dock Doors 1 Interior Dock Door

> CEILING HEIGHT 24' Clear

> > **POWER**

600 amp, 240 Volt

**HEATING** 

Warehouse suspended unit heaters and air make-up unit

AIR CONDITIONING

Office Area

LIGHTING

Fluorescent Fixtures

SPRINKLERED Yes

LEASE RATE

\$12.00 Per SF

**OPERATING COST**Estimated at \$4.57 Per SF

**TAXES** 

\$99,616.11 (2024)



# **PROPERTY PHOTOS**













# **EXTERIOR PHOTOS**







## SECOND FLOOR OFFICE PLAN



## SITE PLAN



## **DEMOGRAPHICS**



#### POPULATION

3km 5km 40,402 114,127



#### AVERAGE INCOME

1km \$142,274 3km 5km \$97,763 \$123,402



#### HOUSEHOLDS

3km 5km 16,475 43,757



#### VEHICLES PER DAY

26,300 on 170 Street 17,900 on 178 Street

#### **Andy Horvath**

Partner
780 917 8338
andy.horvath@cwedm.com

#### **Burke Smith**

Partner
780 917 8344
burke.smith@cwedm.com

#### **Nicole Pozer, Unlicensed**

Team Coordinator
780 702 9472
nicole.pozer@cwedm.com