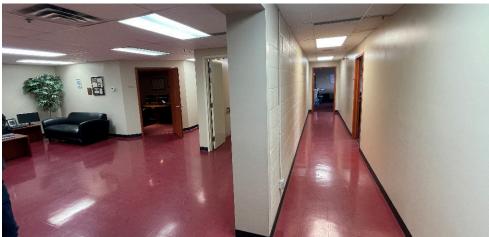

for properties in question. February 29, 2024



### **PROPERTY DETAILS**

MUNICIPAL ADDRESS 10331 - 176 Street NW, Edmonton, Alberta

LEGAL

Plan 892 1730, Block 9, Lot 9

CONSTRUCTION

Concrete Block

SITE

1.84 Acres (more or less)

**ZONING** 

BE - Industrial Business

SIZE OF BUILDING

21,864 SF - Main Floor Showroom/Shop

6,033 SF - Second Floor Office

27,897 SF - Total Area

LOADING

1 Grade Door 2 Exterior Dock Doors 1 Interior Dock Door

> CEILING HEIGHT 24' Clear

> > **POWER**

600 amp, 240 Volt

**HEATING** 

Warehouse suspended unit heaters and air make-up unit

AIR CONDITIONING

Office Area

LIGHTING

Fluorescent Fixtures

SPRINKLERED Yes

LEASE RATE

\$12.00 Per SF

**OPERATING COST**Estimated at \$4.57 Per SF

**TAXES** 

\$99,616.11 (2024)



# **PROPERTY PHOTOS**













# **EXTERIOR PHOTOS**







## SECOND FLOOR OFFICE PLAN



## SITE PLAN



## **DEMOGRAPHICS**



#### POPULATION

3km 5km 40,402 114,127



#### AVERAGE INCOME

1km \$142,274 3km 5km \$97,763 \$123,402



#### HOUSEHOLDS

3km 5km 16,475 43,757



#### VEHICLES PER DAY

26,300 on 170 Street 17,900 on 178 Street

#### **Andy Horvath**

Partner
780 917 8338
andy.horvath@cwedm.com

#### **Burke Smith**

Partner
780 917 8344
burke.smith@cwedm.com

#### **Nicole Pozer, Unlicensed**

Team Coordinator
780 702 9472
nicole.pozer@cwedm.com