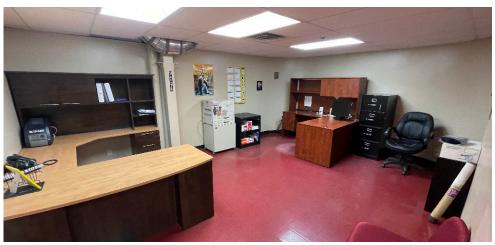

ty for properties in question. February 29, 2024



### **PROPERTY DETAILS**

MUNICIPAL ADDRESS 10331 - 176 Street NW, Edmonton, Alberta

LEGAL

Plan 892 1730, Block 9, Lot 9

CONSTRUCTION

Concrete Block

SITE

1.84 Acres (more or less)

**ZONING** 

BE - Industrial Business

SIZE OF BUILDING

21,864 SF - Main Floor Showroom/Shop

6,033 SF - Second Floor Office

27,897 SF - Total Area

LOADING

1 Grade Door 2 Exterior Dock Doors 1 Interior Dock Door

> CEILING HEIGHT 24' Clear

> > **POWER**

600 amp, 240 Volt

**HEATING** 

Warehouse suspended unit heaters and air make-up unit

AIR CONDITIONING

Office Area

LIGHTING

Fluorescent Fixtures

SPRINKLERED Yes

LEASE RATE

\$12.00 Per SF

**OPERATING COST**Estimated at \$4.57 Per SF

**TAXES** 

\$99,616.11 (2024)



# **PROPERTY PHOTOS**













# **EXTERIOR PHOTOS**







## SECOND FLOOR OFFICE PLAN



## SITE PLAN



## **DEMOGRAPHICS**



#### POPULATION

3km 5km 40,402 114,127



#### AVERAGE INCOME

1km \$142,274 3km 5km \$97,763 \$123,402



#### HOUSEHOLDS

3km 5km 16,475 43,757



#### VEHICLES PER DAY

26,300 on 170 Street 17,900 on 178 Street

#### **Andy Horvath**

Partner
780 917 8338
andy.horvath@cwedm.com

#### **Burke Smith**

Partner
780 917 8344
burke.smith@cwedm.com

#### **Nicole Pozer, Unlicensed**

Team Coordinator
780 702 9472
nicole.pozer@cwedm.com