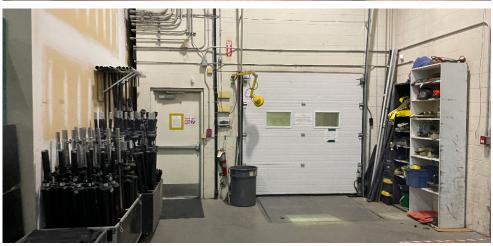

roperties in question. February 29, 2024



### **PROPERTY DETAILS**

MUNICIPAL ADDRESS 10331 - 176 Street NW, Edmonton, Alberta

LEGAL

Plan 892 1730, Block 9, Lot 9

CONSTRUCTION

Concrete Block

SITE

1.84 Acres (more or less)

**ZONING** 

BE - Industrial Business

SIZE OF BUILDING

21,864 SF - Main Floor Showroom/Shop

6,033 SF - Second Floor Office

27,897 SF - Total Area

LOADING

1 Grade Door 2 Exterior Dock Doors 1 Interior Dock Door

> CEILING HEIGHT 24' Clear

> > **POWER**

600 amp, 240 Volt

**HEATING** 

Warehouse suspended unit heaters and air make-up unit

AIR CONDITIONING

Office Area

LIGHTING

Fluorescent Fixtures

SPRINKLERED Yes

LEASE RATE

\$12.00 Per SF

**OPERATING COST**Estimated at \$4.57 Per SF

**TAXES** 

\$99,616.11 (2024)



# **PROPERTY PHOTOS**













# **EXTERIOR PHOTOS**







## SECOND FLOOR OFFICE PLAN



## SITE PLAN



## **DEMOGRAPHICS**



#### POPULATION

3km 5km 40,402 114,127



#### AVERAGE INCOME

1km \$142,274 3km 5km \$97,763 \$123,402



#### HOUSEHOLDS

3km 5km 16,475 43,757



#### VEHICLES PER DAY

26,300 on 170 Street 17,900 on 178 Street

#### **Andy Horvath**

Partner
780 917 8338
andy.horvath@cwedm.com

#### **Burke Smith**

Partner
780 917 8344
burke.smith@cwedm.com

#### **Nicole Pozer, Unlicensed**

Team Coordinator
780 702 9472
nicole.pozer@cwedm.com