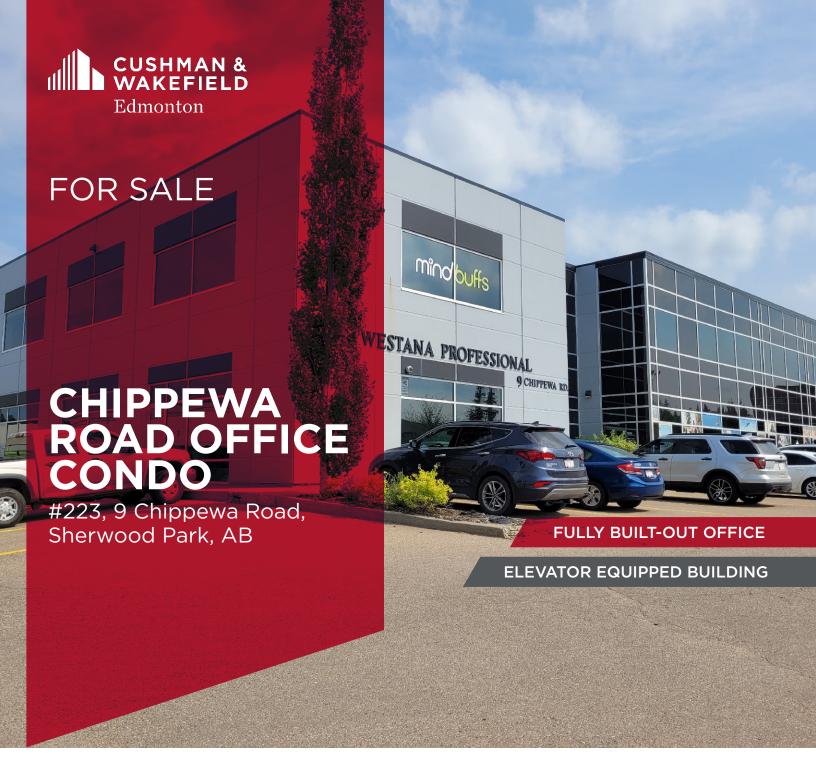

### OFFICE CONDO FOR SALE

### PROPERTY HIGHLIGHTS

- 1,040 SF of well built-out office space
- Functional layout consisting of 2 large offices, kitchen & reception
- Furniture is negotiable
- Close to major roadways and amenities

## **PROPERTY DETAILS**

**Municipal Address:** #223, 9 Chippewa Road,

Sherwood Park, AB

Zoning: C5 - Service Commercial

Avaialble Area: 1,040 SF **Property Taxes:** \$4,003.43 (2023)

Condo Fees: \$401.84/month