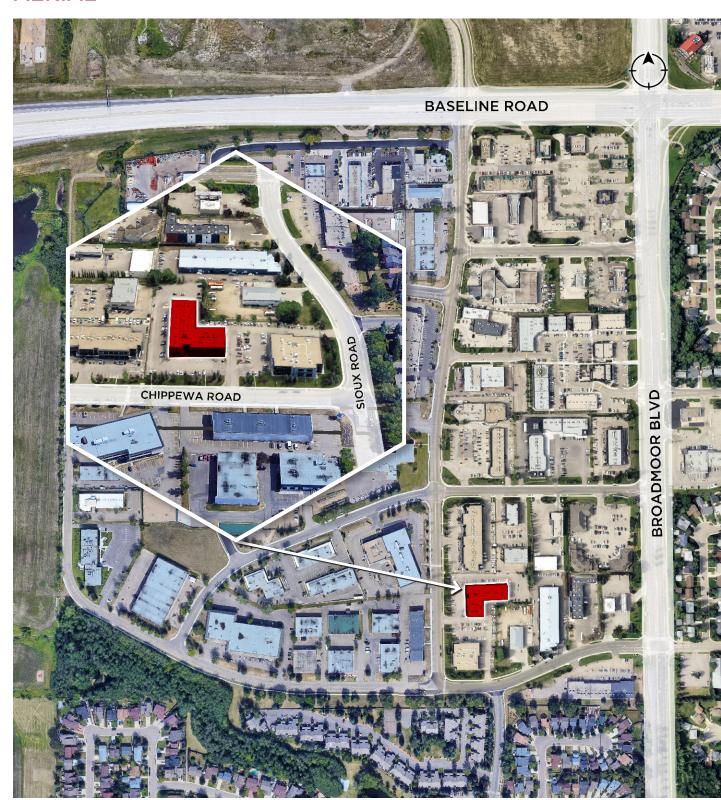

ated / A Member of the Cushman & Wakefield Alliance. No warranty or representation, express or implied, is made to the accuracy or completeness of the information contained herein, and same is submitted subject to errors, omissions, change of price, rental or other conditions, withdrawal without notice, and to any special listing conditions imposed by the property owner(s). As applicable, we make no representation as to the condition of the property (or properties) in question. June 21, 2023

## **PROPERTY DETAILS**

**Municipal Address:** #223, 9 Chippewa Road,

Sherwood Park, AB

Zoning: C5 - Service Commercial

Avaialble Area: 1,040 SF **Property Taxes:** \$4,003.43 (2023)

Condo Fees: \$401.84/month

Parking: Ample Surface

\$317,200.00 (\$305.00/SF) **Asking Price:** 

## **AERIAL**



# PROPERTY PHOTOS











**Nick Mytopher** Associate 587 597 5475 nick.mytopher@cwedm.com

**Will Harvie** Associate Partner 780 902 4278 will.harvie@cwedm.com

Kurt Paull, SIOR Associate Partner 780 702 4258

Max McPeak Associate 780 700 5038 kurt.paull@cwedm.com max.mcpeak@cwedm.com