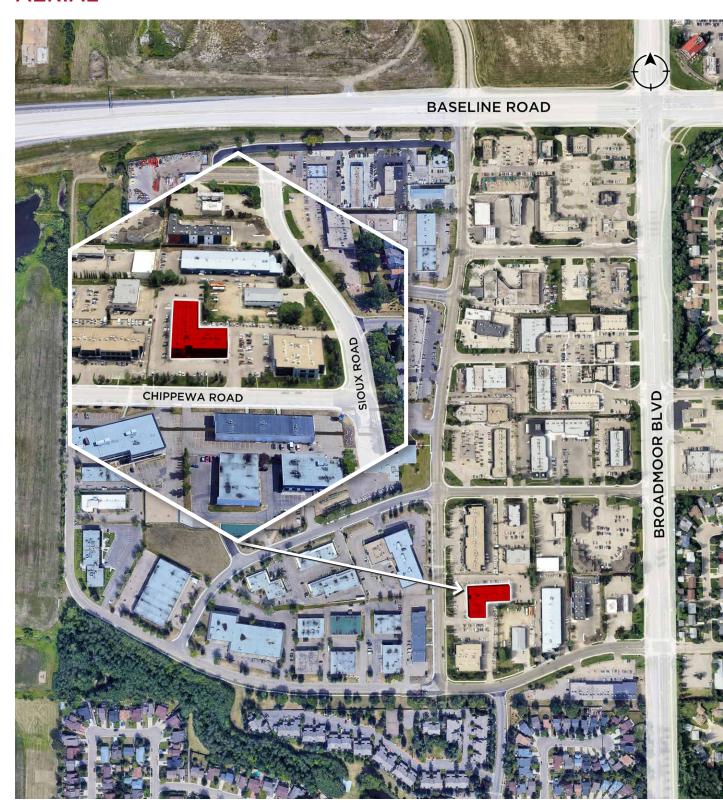

## **AERIAL**

## **PROPERTY DETAILS**

Municipal Address: #223, 9 Chippewa Road, Sherwood Park, AB

**Zoning:** C5 - Service Commercial

Available Area: 1,040 SF

**Property Taxes:** \$4,003.43 (2023)

Condo Fees: \$401.84/month