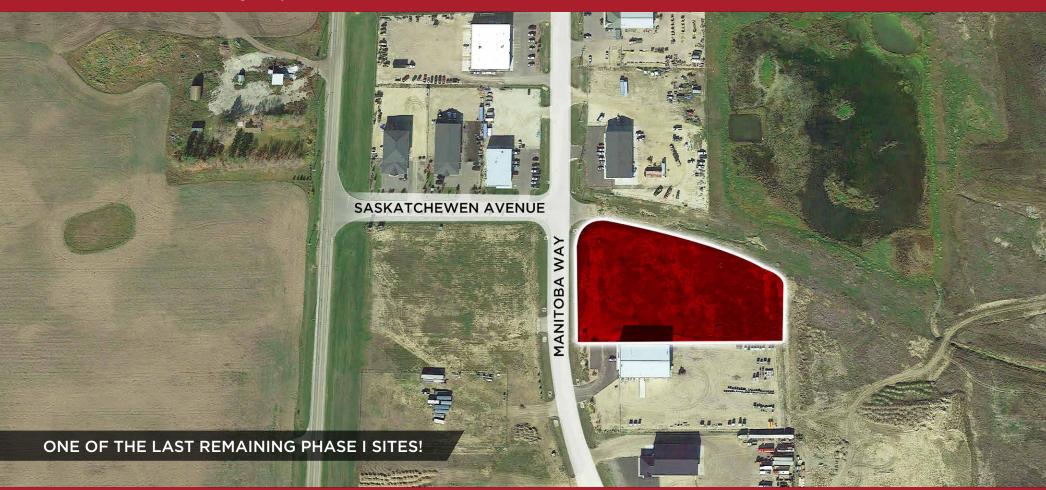

## PROPERTY DETAILS

MUNICIPAL ADDRESS 60 Manitoba Way, Spruce Grove, AB

LEGAL DESCRIPTION Plan 1121654, Block 11, Lot 6

**ZONING** M1 - General Industrial

MARKET Campsite Industrial Park

**TAXES** \$12,788.02 (2024)

**SITE SIZE** 2.82 Acres

**SALE PRICE** \$1,269,000 (\$450,000/acre)