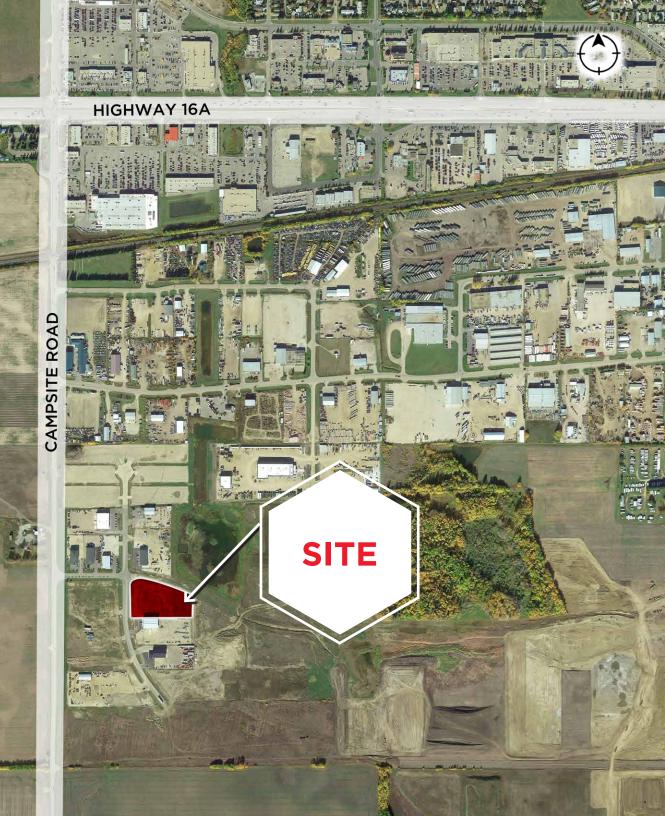

## THE OPPORTUNITY

- Utilities in place.
- Quick and easy access to Highway 16A, Campsite Road, Golden Spike Road and Diamond Avenue.
- In Spruce Grove, the non-residential municipal mill rate for 2024 was 9.62%, leading to significantly lower taxes compared to Edmonton, which had a rate of 18.54%.
- Spruce Grove is one of Alberta's fastest growing cities, with a strong labour force.
- Saskatchewan Ave slated to be connected east to Golden Spike Road