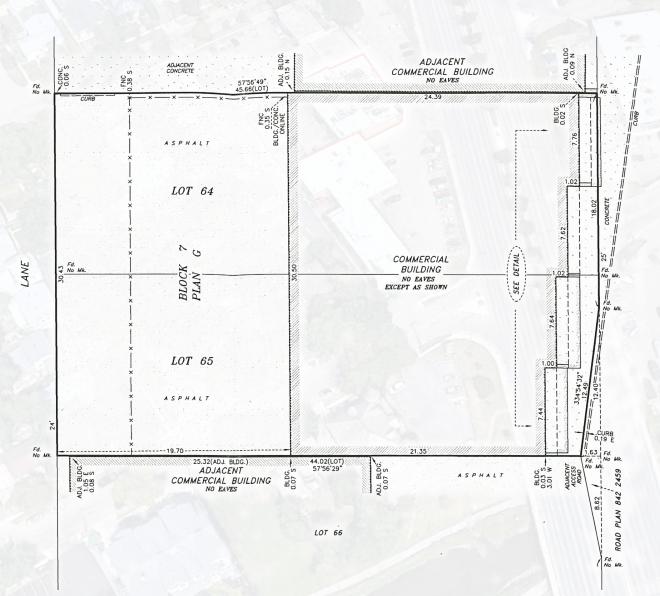

## THE CARMAR BUILDING

87% Leased 7,475 SF on 0.34 Acres

22 Muir Drive, St. Albert, AB

Cushman & Wakefield Edmonton is independently owned and operated / A Member of the Cushman & Wakefield Alliance. No warranty or representation express or implied is mad to the accuracy or completeness of the information contained herein, and same is submitted subject to errors, omissions, change of price, rental or other conditions, withdrawal without notice, and to any special listing conditions imposed by the property owner(s). As applicable, we make no representation as to the condition of the property for properties in question. June 26, 2023