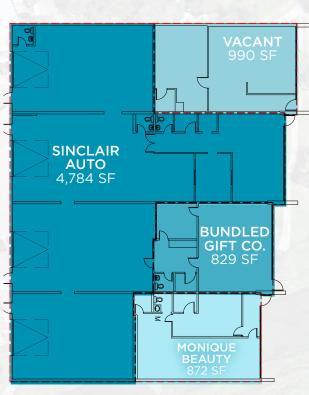

## THE CARMAR BUILDING

87% Leased 7,475 SF on 0.34 Acres

22 Muir Drive, St. Albert, AB

Cushman & Wakefield Edmonton is independently owned and operated / A Member of the Cushman & Wakefield Alliance. No warranty or representation express or implied is mad to the accuracy or completeness of the information contained herein, and same is submitted subject to errors, omissions, change of price, rental or other conditions, withdrawal without notice, and to any special listing conditions imposed by the property owner(s). As applicable, we make no representation as to the condition of the property for properties in question. June 26, 2023