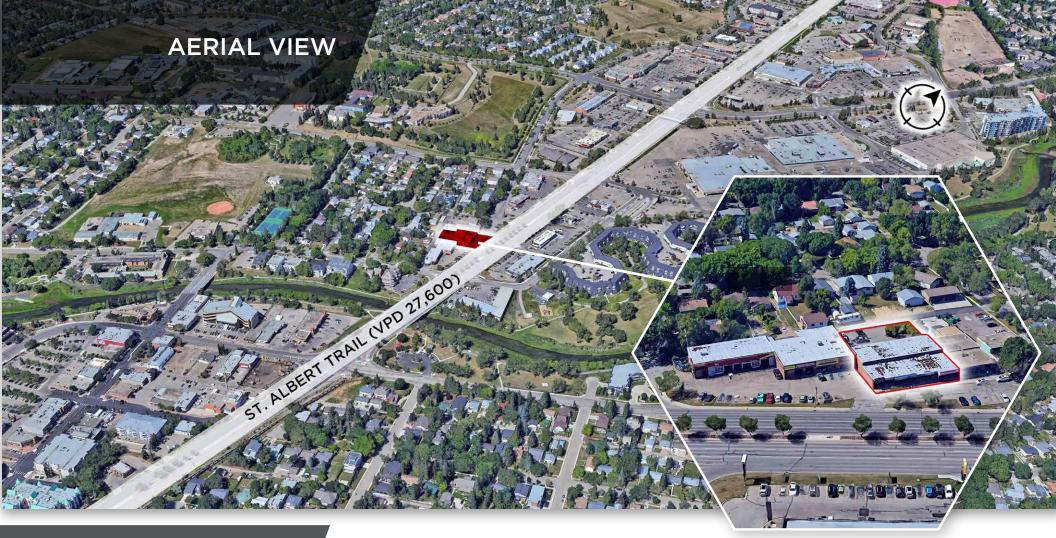

**INVESTMENT SALE** 

## THE CARMAR BUILDING

87% Leased 7,475 SF on 0.34 Acres

22 Muir Drive, St. Albert, AB

Cushman & Wakefield Edmonton is independently owned and operated / A Member of the Cushman & Wakefield Alliance. No warranty or representation express or implied is mad to the accuracy or completeness of the information contained herein, and same is submitted subject to errors, omissions, change of price, rental or other conditions, withdrawal without notice, and to any special listing conditions imposed by the property owner(s). As applicable, we make no representation as to the condition of the property for properties in question. June 26, 2023

cwedm.com





chris.sieben@cwedm.com

kennedy.munro@cwedm.com

doug.rae@cwedm.com





## **DEMOGRAPHICS**







## **AVERAGE HOUSEHOLD INCOME**

1km 3km 5km \$102,756 \$140,917 \$144,745



## **VEHICLES PER DAY**

27,600 on ST. Albert Trail