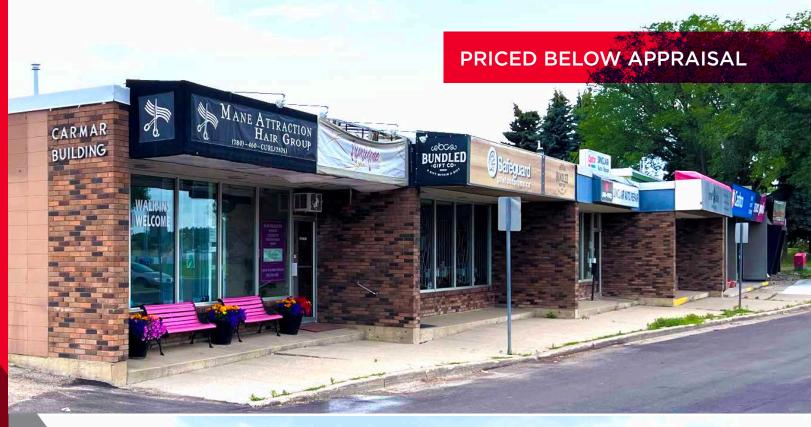

## THE CARMAR BUILDING

87% Leased 7,475 SF on 0.34 Acres

22 Muir Drive, St. Albert, AB

Cushman & Wakefield Edmonton is independently owned and operated / A Member of the Cushman & Wakefield Alliance. No warranty or representation express or implied is mad to the accuracy or completeness of the information contained herein, and same is submitted subject to errors, omissions, change of price, rental or other conditions, withdrawal without notice, and to any special listing conditions imposed by the property owner(s). As applicable, we make no representation as to the condition of the property for properties in question. June 26, 2023