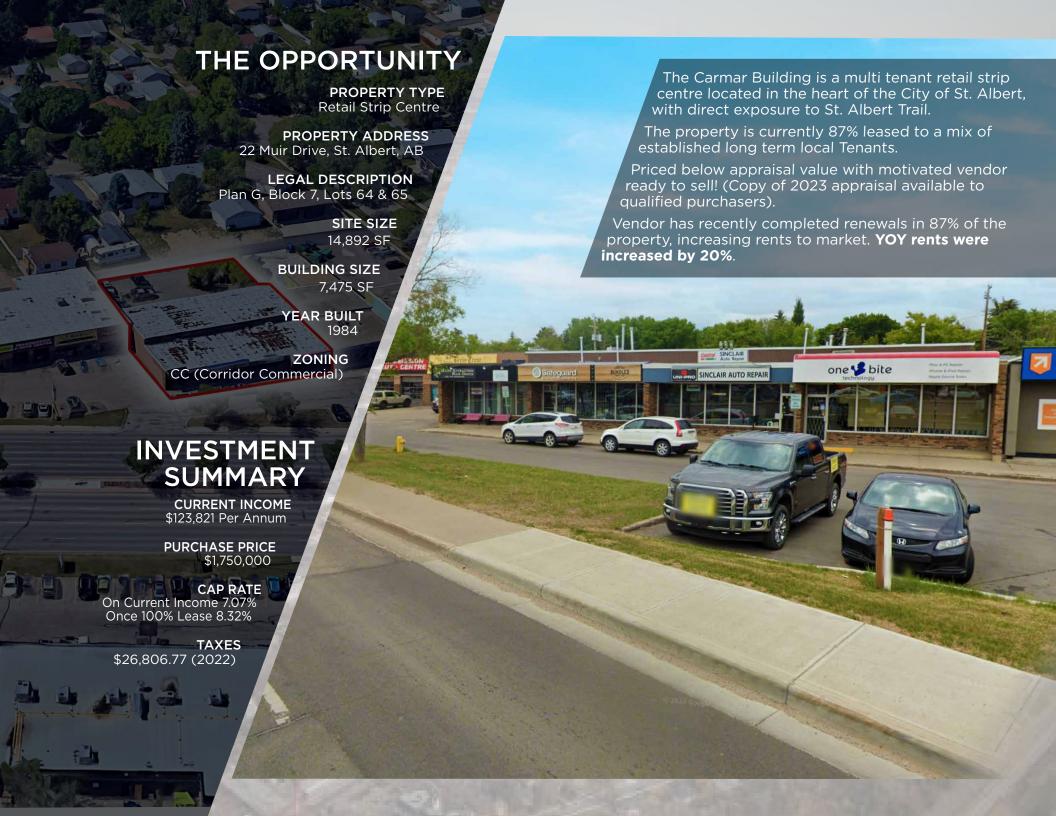

## THE CARMAR BUILDING

87% Leased 7,475 SF on 0.34 Acres

22 Muir Drive, St. Albert, AB

Cushman & Wakefield Edmonton is independently owned and operated / A Member of the Cushman & Wakefield Alliance. No warranty or representation express or implied is mad to the accuracy or completeness of the information contained herein, and same is submitted subject to errors, omissions, change of price, rental or other conditions, withdrawal without notice, and to any special listing conditions imposed by the property owner(s). As applicable, we make no representation as to the condition of the property for properties in question. June 26, 2023