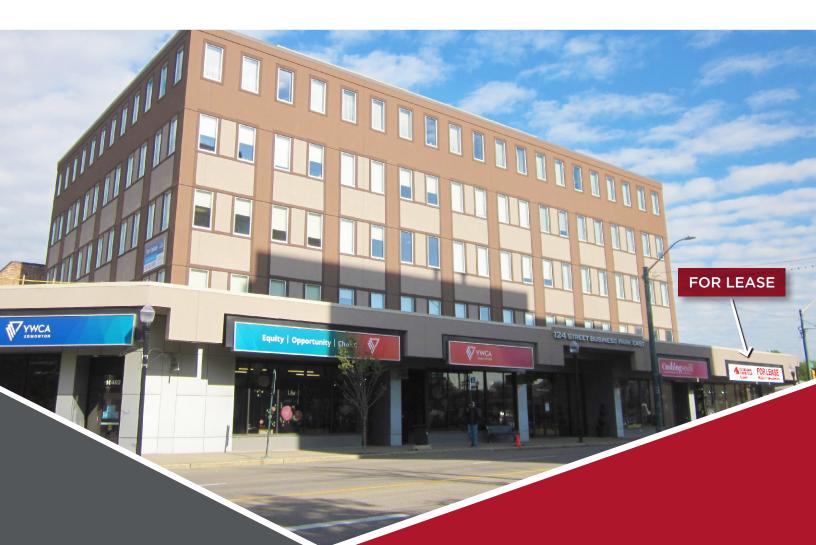

& WAKEFIELD** Edmonton Suite 2700, TD Tower 10088 - 102 Avenue Edmonton, AB T5J 2Z1 www.cwedm.com

### **PROPERTY DETAILS**

| Municipal Address: | 10418 124 Street,<br>Edmonton, AB |
|--------------------|-----------------------------------|
| Legal Description: | Plan 9723862, Block 31, Lot5      |
| Zoning:            | CB1 (Low Intensity Business Zone) |
| Neighbourhood:     | 124 Street                        |

Parking:

Reserved surface parking and underground parking available on a monthly rental basis

Size:

Unit 10418: ± 2,156 SF

Basic Rent:

Market

Additional Rent:

\$14.37/sf (2024) Includes Utilities

### **AERIAL**



## PROPERTY PHOTOS



# FLOOR PLAN



### **DEMOGRAPHICS**









#### **VEHICLES PER DAY**

21,600 VPD on Stony Plain Road and 12,600 VPD on 124 Street





**Karina Lopez** Senior Associate 780 429 9393

**Stefanie Orsini** Senior Associate 780 701 3290 karina.lopez@cwedm.com stefanie.orsini@cwedm.com