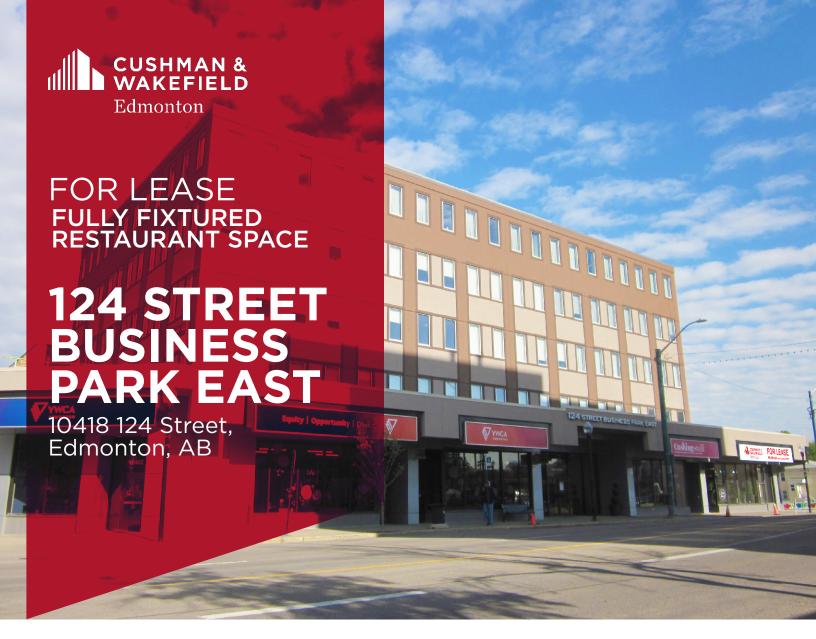

#### PROPERTY HIGHLIGHTS

- Unique main floor opportunities with direct exposure to 124th Street.
- 124 Street Business Park East is located at the South West corner of the intersection of 124th Street and Stony Plain Road.
- Stony Plain Road sees traffic counts of 21.600 VPD and 124 Street sees traffic counts of 12,600 VPD (source: Annual Average Weekday Traffic Map City of Edmonton 2022).
- The Valley Line LRT will be located directly adjacent to the building, with a proposed stop just across the Street.
- 124th Street is pedestrian friendly, characterized by several businesses including but not limited to Restaurants, Art Galleries, Boutiques, and Offices.

### **PROPERTY DETAILS**

| Municipal Address: | 10418 124 Street,<br>Edmonton, AB |
|--------------------|-----------------------------------|
| Legal Description: | Plan 9723862, Block 31, Lot5      |
| Zoning:            | CB1 (Low Intensity Business Zone) |
| Neighbourhood:     | 124 Street                        |

Parking:

Reserved surface parking and underground parking available on a monthly rental basis

Size:

Unit 10418: ± 2,156 SF

Basic Rent:

Market

Additional Rent:

\$14.37/sf (2024) Includes Utilities