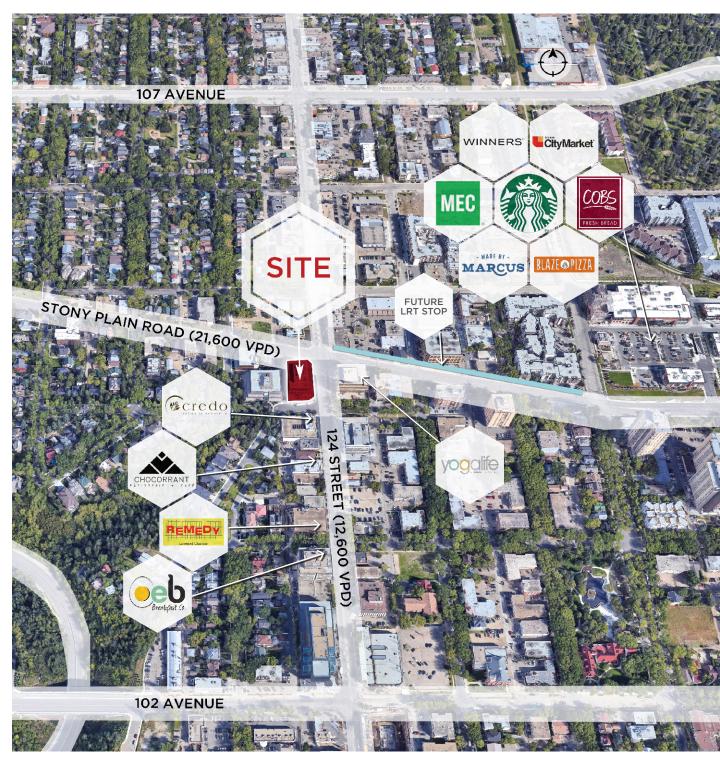

### **AERIAL**

#### PROPERTY HIGHLIGHTS

- Unique main floor opportunities with direct exposure to 124th Street.
- 124 Street Business Park East is located at the South West corner of the intersection of 124th Street and Stony Plain Road.
- Stony Plain Road sees traffic counts of 21.600 VPD and 124 Street sees traffic counts of 12,600 VPD (source: Annual Average Weekday Traffic Map City of Edmonton 2022).
- The Valley Line LRT will be located directly adjacent to the building, with a proposed stop just across the Street.
- 124th Street is pedestrian friendly, characterized by several businesses including but not limited to Restaurants, Art Galleries, Boutiques, and Offices.

#### **VEHICLES PER DAY**

21,600 VPD on Stony Plain Road and 12,600 VPD on 124 Street

**Karina Lopez** Senior Associate 780 429 9393

**Stefanie Orsini** Senior Associate 780 701 3290 karina.lopez@cwedm.com stefanie.orsini@cwedm.com