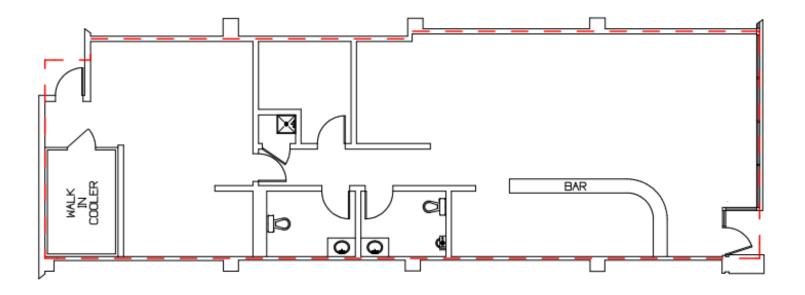

# FLOOR PLAN

Parking:

Reserved surface parking and underground parking available on a monthly rental basis

Size:

Unit 10418: ± 2,156 SF

Basic Rent:

Market

Additional Rent:

\$14.37/sf (2024) Includes Utilities