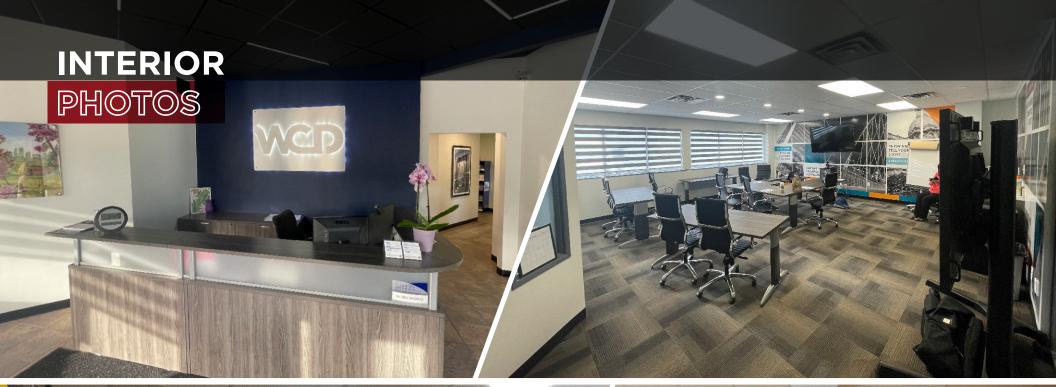

r(s). As applicable, we make no representation as to the condition of the property for properties in question. July 6, 2023





## PROPERTY DETAILS

Municipal Address: 11755 108 Avenue NW,

Edmonton, AB

**Legal Description:** Plan 1755 KS, Block 19, Lot H

**Zoning:** IM (Medium Industrial District)

**Building Size:** ± 25,856 SF

Site Size: 2.58 Acres

Year Built: 1989

Ceiling Height: 16' & 20'6" Clear

Power: 800 Amp/600 volt, 3 phase

**Doors:** (2) 9'x10'6" Interior Grade

(2) 12'x11'6" Interior Grade

(1) 18'x14' Grade (1) 12'x15'4" Grade

Building Construction:

Concrete Block

Site Coverage: 23.2%

**Heating/HVAC:** Gas Fire Unit Heaters

(Warehouse) HVAC (Office)

Lease Rate: \$9.00 per SF

Operating Costs: To be Confirmed





### <u>northwest mezzanine</u>

APPROX. 300 SF





























Andy Horvath
Partner
780 917 8338
andy.horvath@cwedm.com

Nicole Pozer, Unlicensed
Team Coordinator
780 702 9472
nicole.pozer@cwedm.com

Cushman & Wakefield Edmonton is independently owned and operated / A Member of the Cushman & Wakefield Alliance. No warranty or representation express or implied is made to the accuracy or completeness of the information contained herein, and same is submitted subject to errors, omissions, change of price, rental or other conditions, withdrawal without notice, and to any special listing conditions imposed by the property owner(s). As applicable, we make no representation as to the condition of the property for properties in question. July 6, 2023