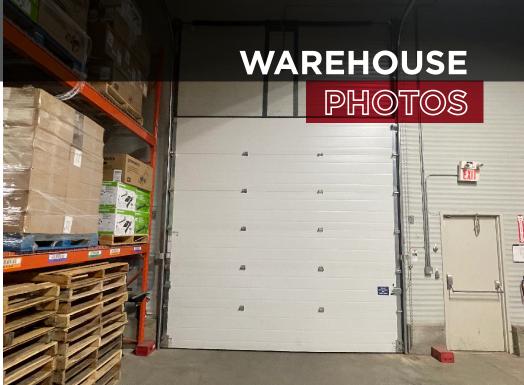

Year Built: 1989

Ceiling Height: 16' & 20'6" Clear

Power: 800 Amp/600 volt, 3 phase

**Doors:** (2) 9'x10'6" Interior Grade

(2) 12'x11'6" Interior Grade

(1) 18'x14' Grade (1) 12'x15'4" Grade

Building Construction:

Concrete Block

Site Coverage: 23.2%

**Heating/HVAC:** Gas Fire Unit Heaters

(Warehouse) HVAC (Office)

Lease Rate: \$9.00 per SF

Operating Costs: To be Confirmed