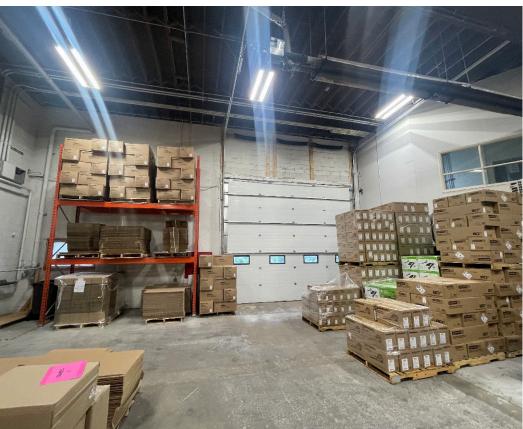

## PROPERTY DETAILS

Municipal Address: 11755 108 Avenue NW,

Edmonton, AB

**Legal Description:** Plan 1755 KS, Block 19, Lot H

**Zoning:** IM (Medium Industrial District)

**Building Size:** ± 25,856 SF

Site Size: 2.58 Acres

Year Built: 1989

Ceiling Height: 16' & 20'6" Clear

Power: 800 Amp/600 volt, 3 phase

**Doors:** (2) 9'x10'6" Interior Grade

(2) 12'x11'6" Interior Grade

(1) 18'x14' Grade (1) 12'x15'4" Grade

Building Construction: