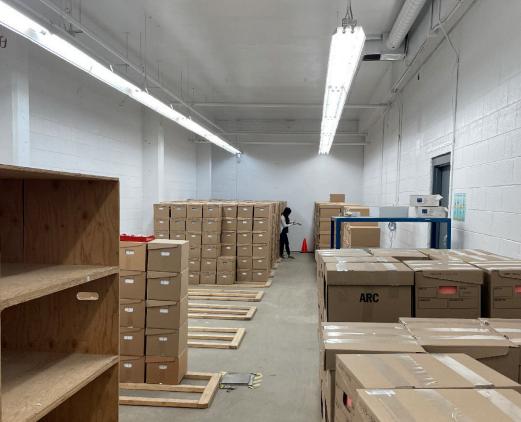

## PROPERTY DETAILS

Municipal Address: 11755 108 Avenue NW,

Edmonton, AB

**Legal Description:** Plan 1755 KS, Block 19, Lot H

**Zoning:** IM (Medium Industrial District)

**Building Size:** ± 25,856 SF

Site Size: 2.58 Acres

Year Built: 1989

Ceiling Height: 16' & 20'6" Clear

Power: 800 Amp/600 volt, 3 phase

**Doors:** (2) 9'x10'6" Interior Grade

(2) 12'x11'6" Interior Grade

(1) 18'x14' Grade (1) 12'x15'4" Grade

Building Construction:

Concrete Block

Site Coverage: 23.2%

**Heating/HVAC:** Gas Fire Unit Heaters

(Warehouse) HVAC (Office)

Lease Rate: \$9.00 per SF

Operating Costs: To be Confirmed