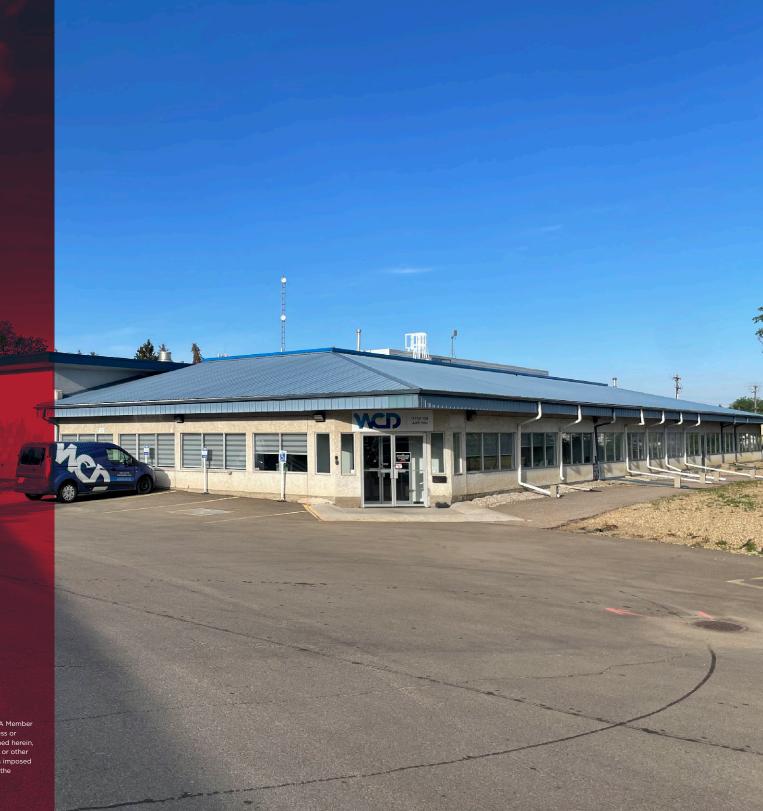

# WCD BUILDING

11755 108 Avenue NW, Edmonton, AB

## PROPERTY DETAILS

Municipal Address: 11755 108 Avenue NW,

Edmonton, AB

**Legal Description:** Plan 1755 KS, Block 19, Lot H

**Zoning:** IM (Medium Industrial District)

**Building Size:** ± 25,856 SF

Site Size: 2.58 Acres