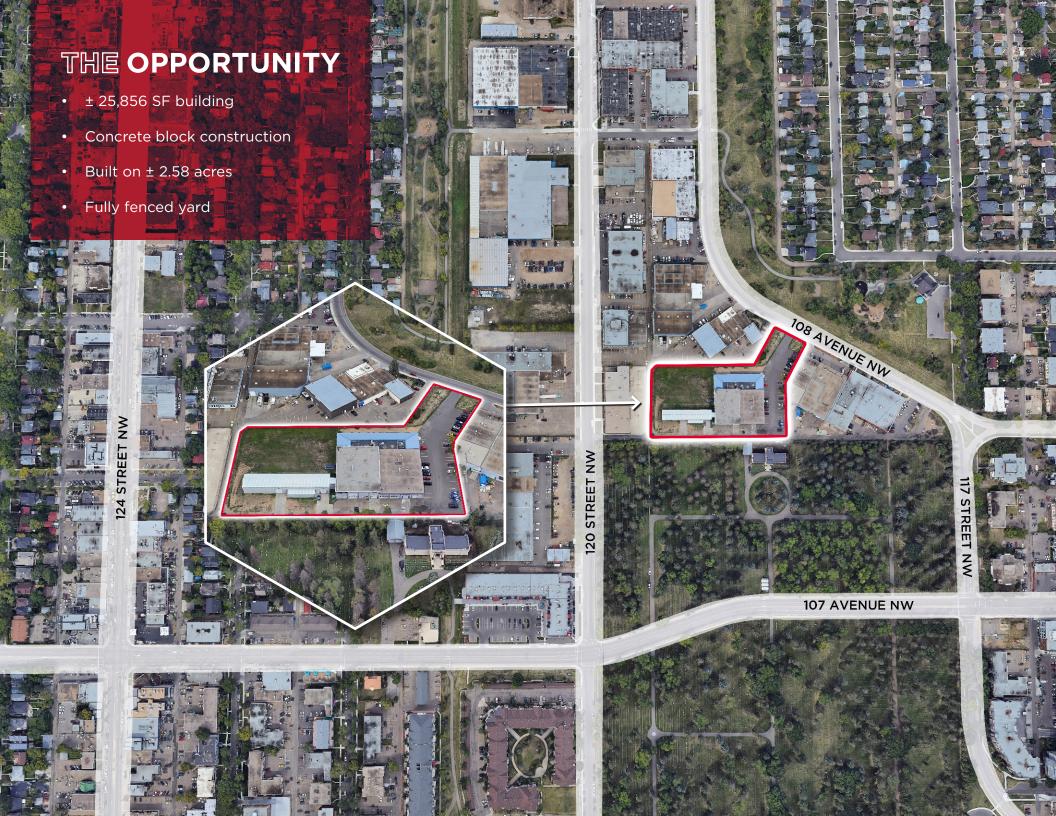

## PROPERTY DETAILS

Municipal Address: 11755 108 Avenue NW,

Edmonton, AB

**Legal Description:** Plan 1755 KS, Block 19, Lot H

**Zoning:** IM (Medium Industrial District)

**Building Size:** ± 25,856 SF

Site Size: 2.58 Acres

Year Built: 1989

Ceiling Height: 16' & 20'6" Clear

Power: 800 Amp/600 volt, 3 phase

**Doors:** (2) 9'x10'6" Interior Grade

(2) 12'x11'6" Interior Grade

(1) 18'x14' Grade (1) 12'x15'4" Grade

Building Construction:

Concrete Block

Site Coverage: 23.2%

**Heating/HVAC:** Gas Fire Unit Heaters

(Warehouse) HVAC (Office)

Lease Rate: \$9.00 per SF

Operating Costs: To be Confirmed