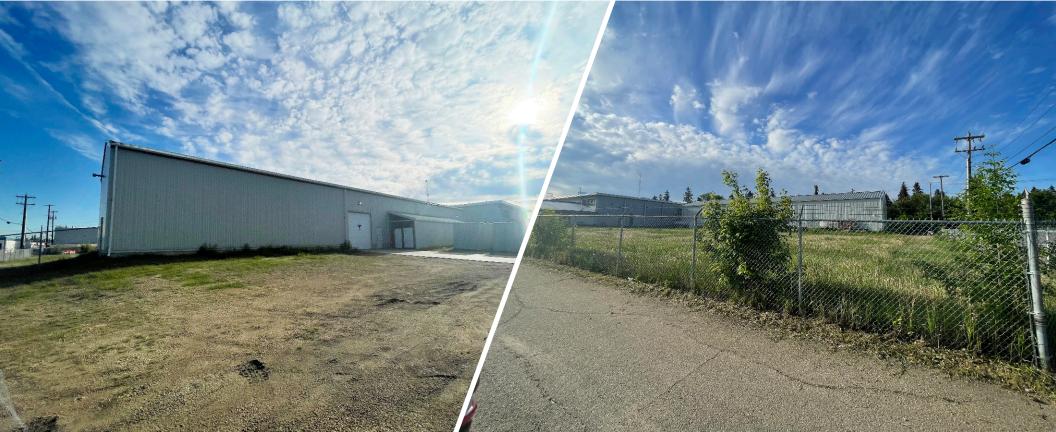

# WCD BUILDING

11755 108 Avenue NW, Edmonton, AB

## PROPERTY DETAILS

Municipal Address: 11755 108 Avenue NW,

Edmonton, AB

**Legal Description:** Plan 1755 KS, Block 19, Lot H

**Zoning:** IM (Medium Industrial District)

**Building Size:** ± 25,856 SF

Site Size: 2.58 Acres