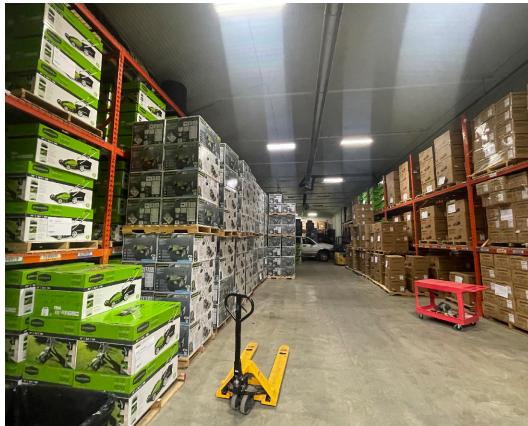

## PROPERTY DETAILS

Municipal Address: 11755 108 Avenue NW,

Edmonton, AB

**Legal Description:** Plan 1755 KS, Block 19, Lot H

**Zoning:** IM (Medium Industrial District)

**Building Size:** ± 25,856 SF

Site Size: 2.58 Acres

Year Built: 1989

Ceiling Height: 16' & 20'6" Clear

Power: 800 Amp/600 volt, 3 phase

**Doors:** (2) 9'x10'6" Interior Grade

(2) 12'x11'6" Interior Grade

(1) 18'x14' Grade (1) 12'x15'4" Grade

Building Construction: