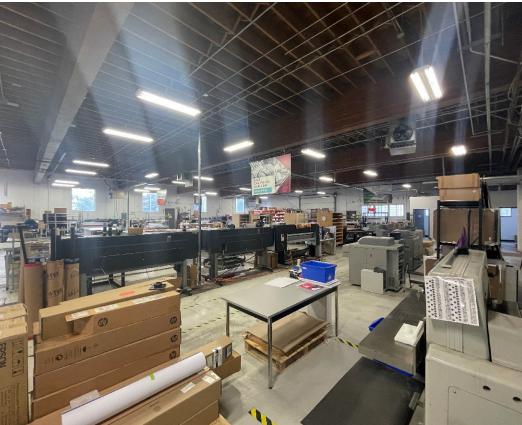

## PROPERTY DETAILS

Municipal Address: 11755 108 Avenue NW,

Edmonton, AB

**Legal Description:** Plan 1755 KS, Block 19, Lot H

**Zoning:** IM (Medium Industrial District)

**Building Size:** ± 25,856 SF

Site Size: 2.58 Acres

Year Built: 1989

Ceiling Height: 16' & 20'6" Clear

Power: 800 Amp/600 volt, 3 phase

**Doors:** (2) 9'x10'6" Interior Grade

(2) 12'x11'6" Interior Grade

(1) 18'x14' Grade (1) 12'x15'4" Grade

Building Construction:

Concrete Block

Site Coverage: 23.2%

**Heating/HVAC:** Gas Fire Unit Heaters

(Warehouse) HVAC (Office)

Lease Rate: \$9.00 per SF

Operating Costs: To be Confirmed