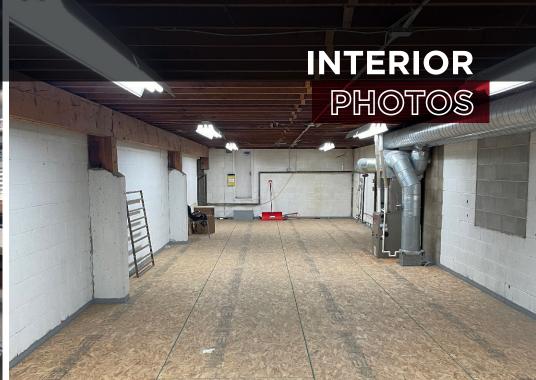

## PROPERTY DETAILS

Municipal Address: 11755 108 Avenue NW,

Edmonton, AB

**Legal Description:** Plan 1755 KS, Block 19, Lot H

**Zoning:** IM (Medium Industrial District)

**Building Size:** ± 25,856 SF

Site Size: 2.58 Acres

Year Built: 1989

Ceiling Height: 16' & 20'6" Clear

Power: 800 Amp/600 volt, 3 phase

**Doors:** (2) 9'x10'6" Interior Grade

(2) 12'x11'6" Interior Grade

(1) 18'x14' Grade (1) 12'x15'4" Grade

Building Construction:

Concrete Block

Site Coverage: 23.2%

**Heating/HVAC:** Gas Fire Unit Heaters

(Warehouse) HVAC (Office)

Lease Rate: \$9.00 per SF

Operating Costs: To be Confirmed