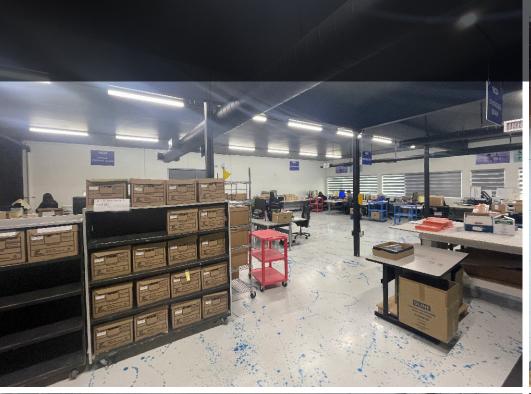

. As applicable, we make no representation as to the condition of the property for properties in question. July 6, 2023





## PROPERTY DETAILS

Municipal Address: 11755 108 Avenue NW,

Edmonton, AB

**Legal Description:** Plan 1755 KS, Block 19, Lot H

**Zoning:** IM (Medium Industrial District)

**Building Size:** ± 25,856 SF

Site Size: 2.58 Acres

Year Built: 1989

Ceiling Height: 16' & 20'6" Clear

Power: 800 Amp/600 volt, 3 phase

**Doors:** (2) 9'x10'6" Interior Grade

(2) 12'x11'6" Interior Grade

(1) 18'x14' Grade (1) 12'x15'4" Grade

Building Construction:

Concrete Block

Site Coverage: 23.2%

**Heating/HVAC:** Gas Fire Unit Heaters

(Warehouse) HVAC (Office)

Lease Rate: \$9.00 per SF

Operating Costs: To be Confirmed





### <u>northwest mezzanine</u>

APPROX. 300 SF





























Andy Horvath
Partner
780 917 8338
andy.horvath@cwedm.com

Nicole Pozer, Unlicensed
Team Coordinator
780 702 9472
nicole.pozer@cwedm.com

Cushman & Wakefield Edmonton is independently owned and operated / A Member of the Cushman & Wakefield Alliance. No warranty or representation express or implied is made to the accuracy or completeness of the information contained herein, and same is submitted subject to errors, omissions, change of price, rental or other conditions, withdrawal without notice, and to any special listing conditions imposed by the property owner(s). As applicable, we make no representation as to the condition of the property for properties in question. July 6, 2023