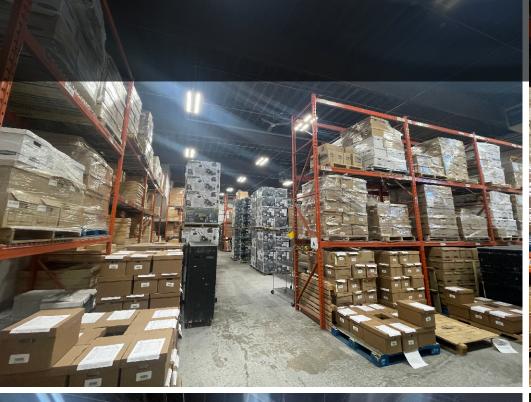

## PROPERTY DETAILS

Municipal Address: 11755 108 Avenue NW,

Edmonton, AB

**Legal Description:** Plan 1755 KS, Block 19, Lot H

**Zoning:** IM (Medium Industrial District)

**Building Size:** ± 25,856 SF

Site Size: 2.58 Acres

Year Built: 1989

Ceiling Height: 16' & 20'6" Clear

Power: 800 Amp/600 volt, 3 phase

**Doors:** (2) 9'x10'6" Interior Grade

(2) 12'x11'6" Interior Grade

(1) 18'x14' Grade (1) 12'x15'4" Grade

Building Construction:

Concrete Block

Site Coverage: 23.2%

**Heating/HVAC:** Gas Fire Unit Heaters

(Warehouse) HVAC (Office)

Lease Rate: \$9.00 per SF

Operating Costs: To be Confirmed