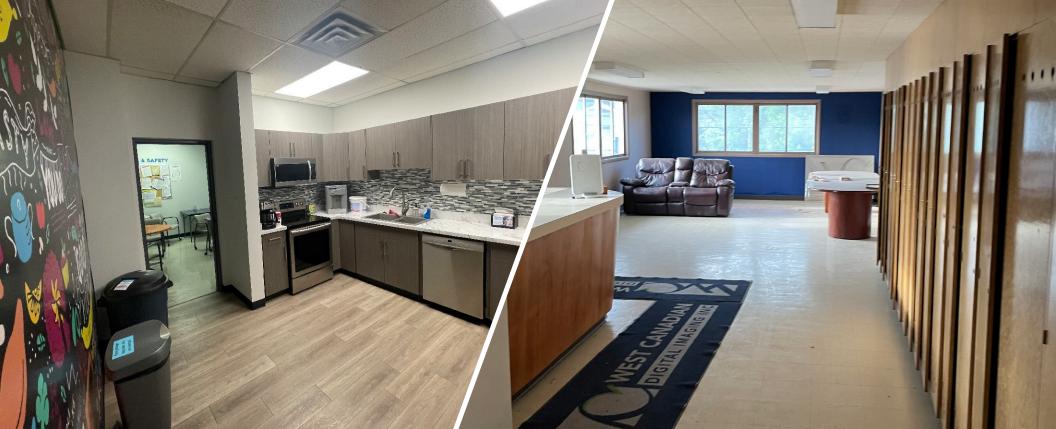

s). As applicable, we make no representation as to the condition of the property for properties in question. July 6, 2023





## PROPERTY DETAILS

Municipal Address: 11755 108 Avenue NW,

Edmonton, AB

**Legal Description:** Plan 1755 KS, Block 19, Lot H

**Zoning:** IM (Medium Industrial District)

**Building Size:** ± 25,856 SF

Site Size: 2.58 Acres

Year Built: 1989

Ceiling Height: 16' & 20'6" Clear

Power: 800 Amp/600 volt, 3 phase

**Doors:** (2) 9'x10'6" Interior Grade

(2) 12'x11'6" Interior Grade

(1) 18'x14' Grade (1) 12'x15'4" Grade

Building Construction:

Concrete Block

Site Coverage: 23.2%

**Heating/HVAC:** Gas Fire Unit Heaters

(Warehouse) HVAC (Office)

Lease Rate: \$9.00 per SF

Operating Costs: To be Confirmed





### <u>northwest mezzanine</u>

APPROX. 300 SF





























Andy Horvath
Partner
780 917 8338
andy.horvath@cwedm.com

Nicole Pozer, Unlicensed
Team Coordinator
780 702 9472
nicole.pozer@cwedm.com

Cushman & Wakefield Edmonton is independently owned and operated / A Member of the Cushman & Wakefield Alliance. No warranty or representation express or implied is made to the accuracy or completeness of the information contained herein, and same is submitted subject to errors, omissions, change of price, rental or other conditions, withdrawal without notice, and to any special listing conditions imposed by the property owner(s). As applicable, we make no representation as to the condition of the property for properties in question. July 6, 2023