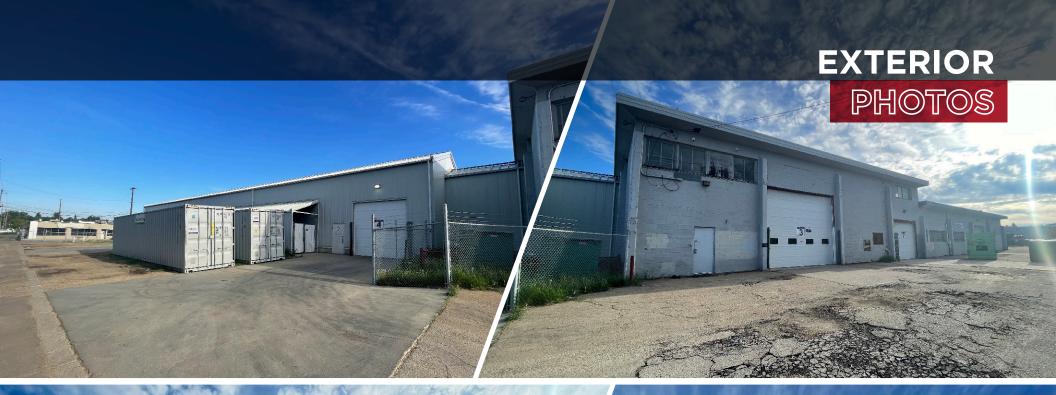

## PROPERTY DETAILS

Municipal Address: 11755 108 Avenue NW,

Edmonton, AB

**Legal Description:** Plan 1755 KS, Block 19, Lot H

**Zoning:** IM (Medium Industrial District)

**Building Size:** ± 25,856 SF

Site Size: 2.58 Acres