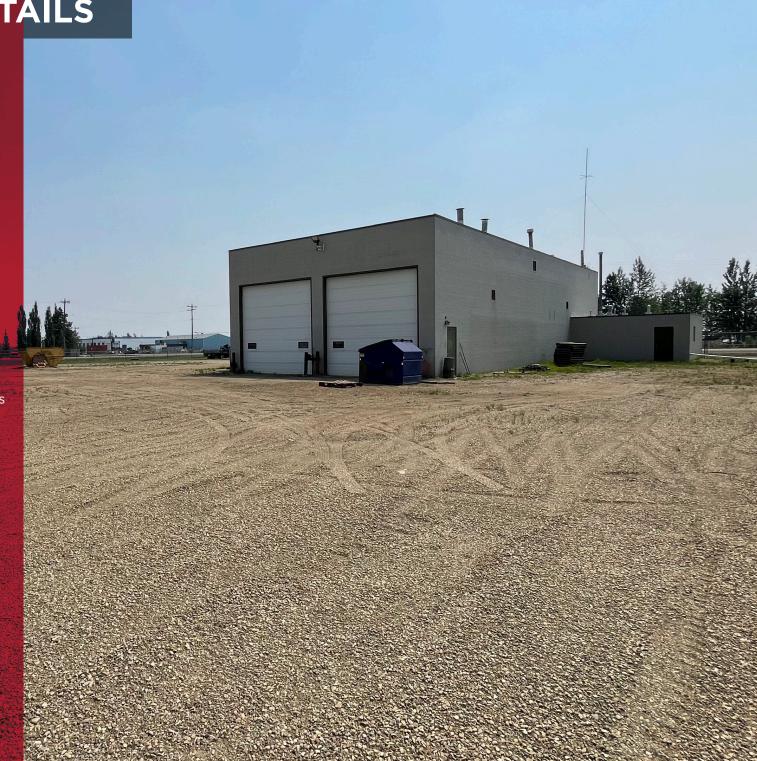

## PROPERTY HIGHLIGHTS

- Fenced & graveled yard
- 100' drive-through
- Low site coverage (7%)
- Roof spray foam and urethane liner completed in approximately 2012
- Hooks in floor, airline throughout the shop, compressor, septic tank system, well water system
- Potential to increase building size
- Close proximity to arterial roads

## **PROPERTY DETAILS**

MUNICIPAL ADDRESS 10710 - 209 Street, Edmonton, AB

**LEGAL DESCRIPTION** Plan 762194, Block 4, Lot 27

YEAR BUILT 1977

**MARKET** Winterburn Industrial Area East

SITE SIZE 1.51 acres

SITE COVERAGE

LEASABLE AREA 618 SF (Main Floor) 4,000 SF (Warehouse)

4,618 SF (Total)

POWER 200A, 600V, 3 Phase (TBD)

LOADING DOORS Grade (3) 16'x16' with Electric Openers

LIGHTING

HEATING Radiant & Gas Fire Unit