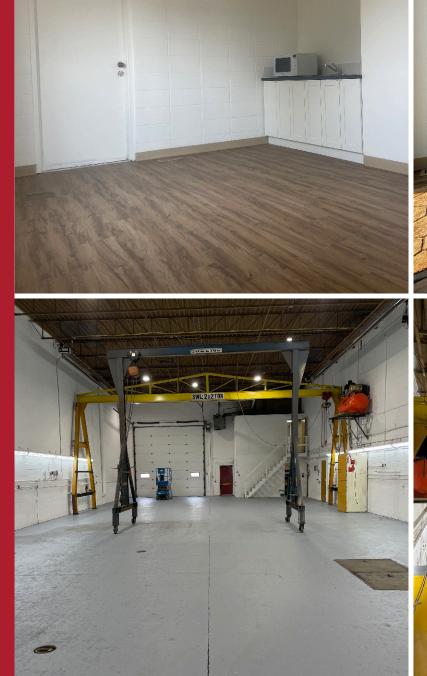

## PROPERTY HIGHLIGHTS

- Fenced & graveled yard
- 100' drive-through
- Low site coverage (7%)
- Roof spray foam and urethane liner completed in approximately 2012
- Hooks in floor, airline throughout the shop, compressor, septic tank system, well water system
- Potential to increase building size
- Close proximity to arterial roads

SITE COVERAGE

LEASABLE AREA 618 SF (Main Floor) 4,000 SF (Warehouse)

4,618 SF (Total)

POWER 200A, 600V, 3 Phase (TBD)

LOADING DOORS Grade (3) 16'x16' with Electric Openers

LIGHTING

HEATING Radiant & Gas Fire Unit

SUMPS Yes

CRANE (1) 2x 2-Ton and (1) 1-Ton

MAKE UP AIR SYSTEM Yes

**SALE PRICE** \$1,800,000

**TAXES** \$25,218.65 (2023)

AVAILABILITY Immediately

Edmonton

HARD THE