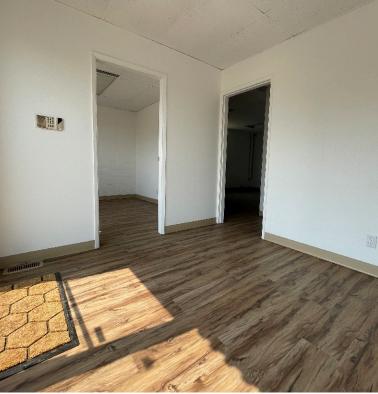

SITE COVERAGE

LEASABLE AREA 618 SF (Main Floor) 4,000 SF (Warehouse)

4,618 SF (Total)

POWER 200A, 600V, 3 Phase (TBD)

LOADING DOORS Grade (3) 16'x16' with Electric Openers

LIGHTING

HEATING Radiant & Gas Fire Unit