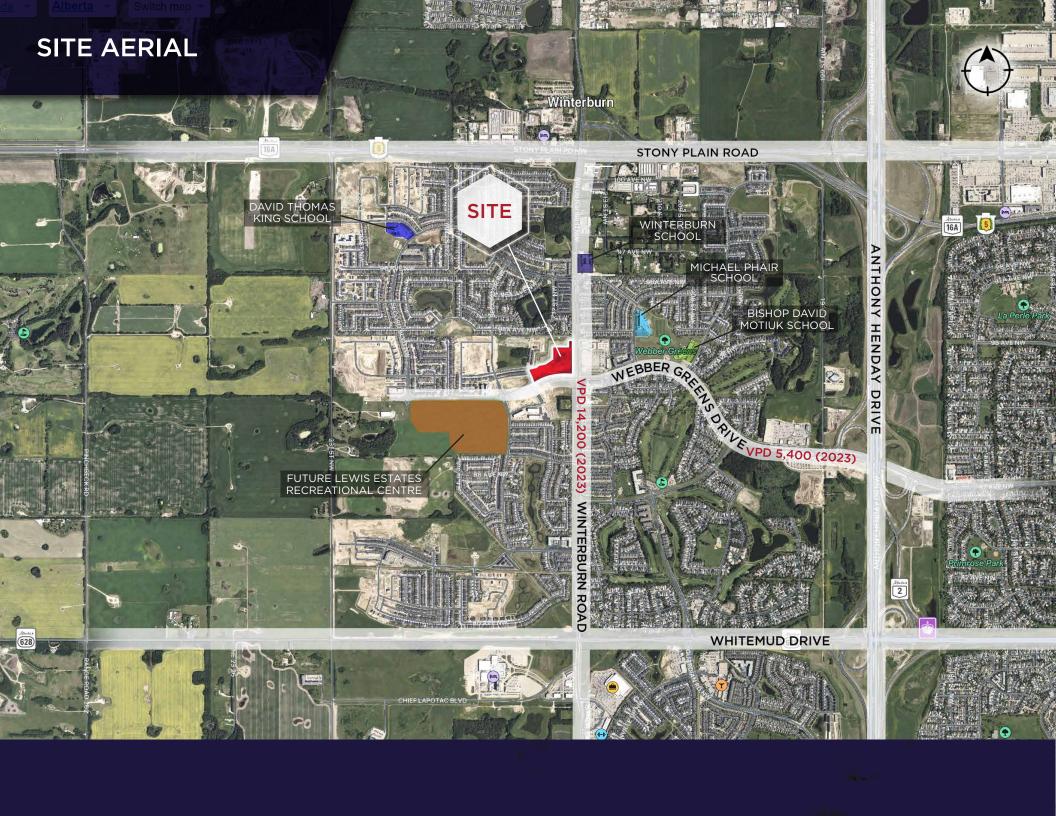

## FUTURE LEWIS FARMS RECREATION CENTRE ESTIMATED COMPLETION 2028

## PROPERTY PHOTOS **LOOKING EAST** WEBBER GREENS STEWART **GREENS** POPULATION: 1,292 POPULATION: 3,738 SUDER GREENS POPULATION: 3,720 WINTERBURN RD ROSENTHAL SECORD POPULATION: 1,630 POPULATION: 9,807