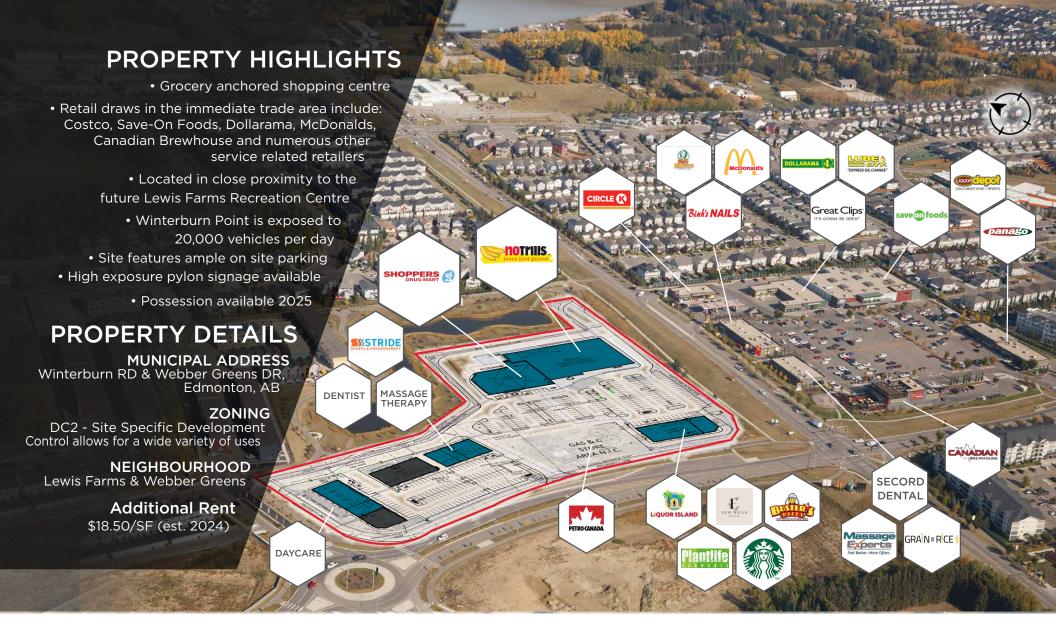

## PROPERTY PHOTOS **LOOKING EAST** WEBBER GREENS STEWART **GREENS** POPULATION: 1,292 POPULATION: 3,738 SUDER GREENS POPULATION: 3,720 WINTERBURN RD ROSENTHAL SECORD POPULATION: 1,630 POPULATION: 9,807