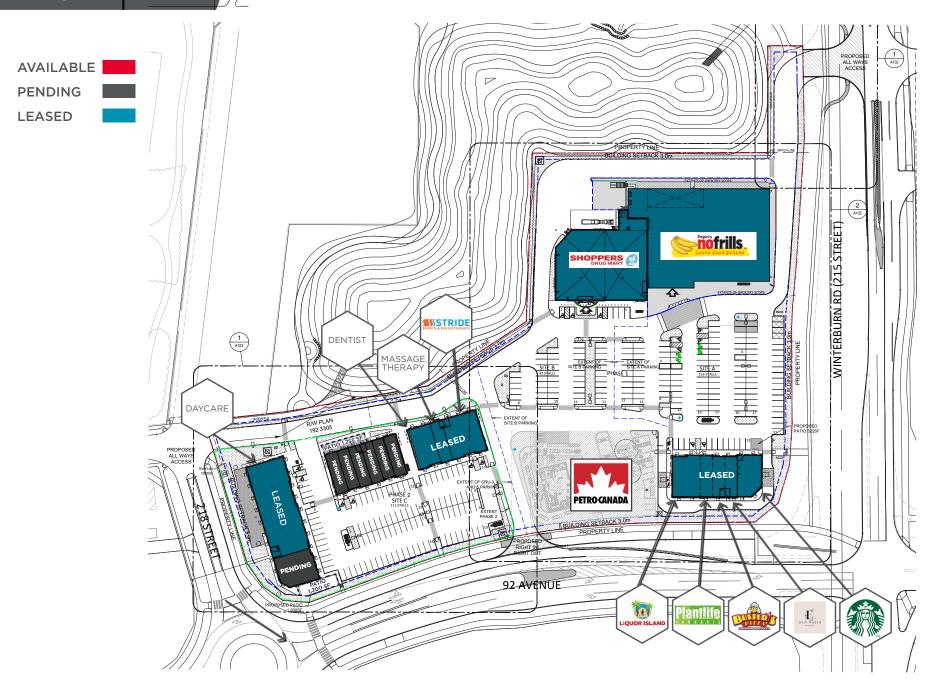

Edmonton, AB T5J 2Z1 cwedm.com

**John Shamey** Partner 780 702 8079 john.shamey@cwedm.com

Mark McCann Partner 780 917 8328 mark.mccann@cwedm.com cody.miner@cwedm.com

Cody Miner, B.COMM. Sales Assistant 780 702 2982

Cushman & Wakefield Edmonton is independently owned and operated / A Member of the Cushman & Wakefield Alliance. No warranty or representation express or implied is made to the accuracy or completeness of the information contained herein, and same is submitted subject to errors, omissions, change of price, rental or other conditions, withdrawal without notice, and to any special listing conditions imposed by the property owner(s). As applicable, we make no representation as to the condition of the property for properties in question. March 2025



## **DEMOGRAPHICS**









## FUTURE LEWIS FARMS RECREATION CENTRE ESTIMATED COMPLETION 2028





## FUTURE LEWIS FARMS RECREATION CENTRE ESTIMATED COMPLETION 2028





## PROPERTY PHOTOS **LOOKING EAST** WEBBER GREENS STEWART **GREENS** POPULATION: 1,292 POPULATION: 3,738 SUDER GREENS POPULATION: 3,720 WINTERBURN RD ROSENTHAL SECORD POPULATION: 1,630 POPULATION: 9,807



**John Shamey** Partner 780 702 8079

**Mark McCann** Partner 780 917 8328

Cody Miner, B.COMM. Sales Assistant <u>780</u> 702 2982 john.shamey@cwedm.com mark.mccann@cwedm.com cody.miner@cwedm.com