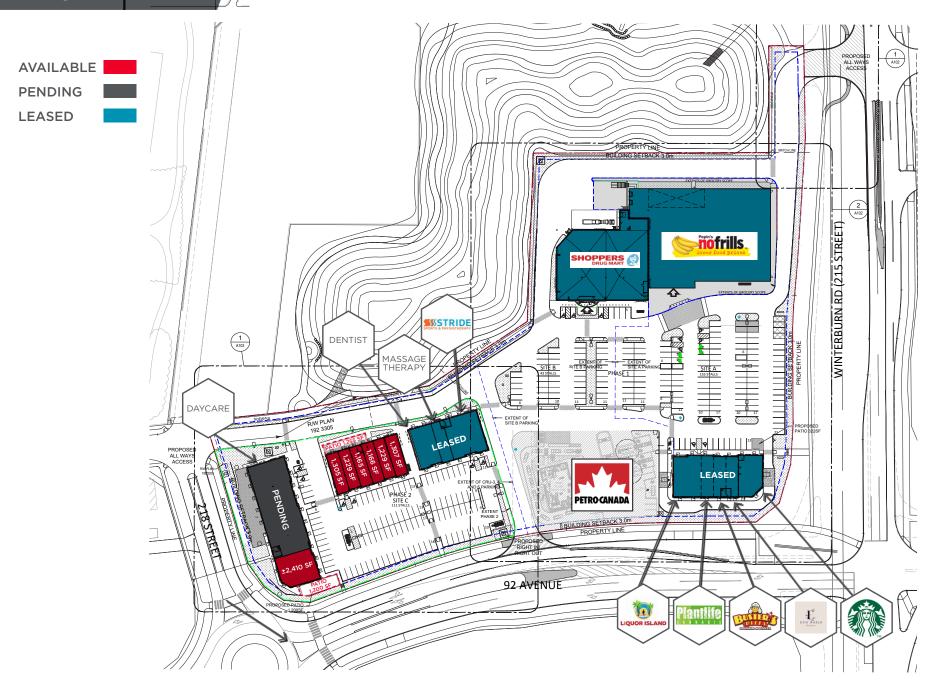

onton, AB T5J 2Z1 cwedm.com

**John Shamey** Partner 780 702 8079 john.shamey@cwedm.com

Mark McCann Partner 780 917 8328 mark.mccann@cwedm.com cody.miner@cwedm.com

Cody Miner, B.COMM. Sales Assistant 780 702 2982

Cushman & Wakefield Edmonton is independently owned and operated / A Member of the Cushman & Wakefield Alliance. No warranty or representation express or implied is made to the accuracy or completeness of the information contained herein, and same is submitted subject to errors, omissions, change of price, rental or other conditions, withdrawal without notice, and to any special listing conditions imposed by the property owner(s). As applicable, we make no representation as to the condition of the property for properties in question. March 1, 2024



## **DEMOGRAPHICS**









## FUTURE LEWIS FARMS RECREATION CENTRE ESTIMATED COMPLETION 2028





## FUTURE LEWIS FARMS RECREATION CENTRE ESTIMATED COMPLETION 2028





## PROPERTY PHOTOS **LOOKING EAST** WEBBER GREENS STEWART GREENS POPULATION: 1,292 POPULATION: 3,738 SUDER GREENS POPULATION: 3,720 WINTERBURN RD ROSENTHAL SECORD POPULATION: 1,630 POPULATION: 9,807



**John Shamey** Partner 780 702 8079

**Mark McCann** Partner 780 917 8328

Cody Miner, B.COMM. Sales Assistant <u>780</u> 702 2982  $john.shamey@cwedm.com \\ mark.mccann@cwedm.com \\ cody.miner\underline{@cwedm.com}$