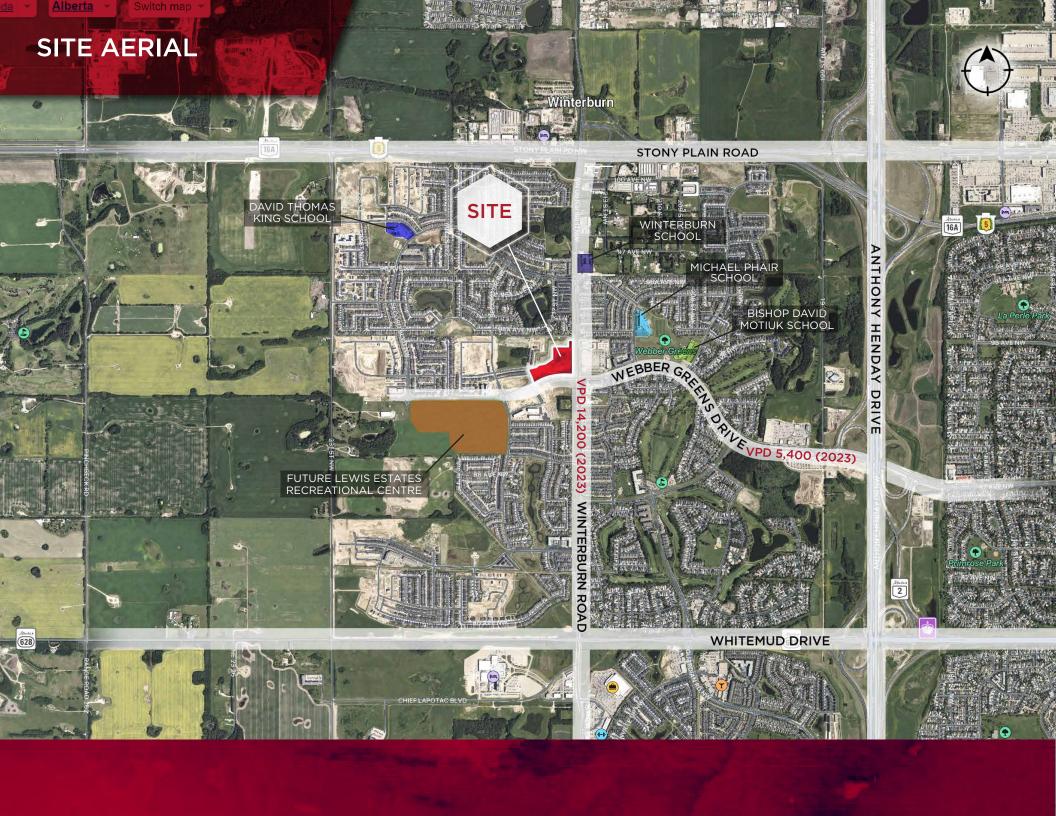

m cody.miner@cwedm.com

Cody Miner, B.COMM. Sales Assistant 780 702 2982

Cushman & Wakefield Edmonton is independently owned and operated / A Member of the Cushman & Wakefield Alliance. No warranty or representation express or implied is made to the accuracy or completeness of the information contained herein, and same is submitted subject to errors, omissions, change of price, rental or other conditions, withdrawal without notice, and to any special listing conditions imposed by the property owner(s). As applicable, we make no representation as to the condition of the property for properties in question. March 1, 2024



## **DEMOGRAPHICS**









## FUTURE LEWIS FARMS RECREATION CENTRE ESTIMATED COMPLETION 2028





## FUTURE LEWIS FARMS RECREATION CENTRE ESTIMATED COMPLETION 2028





## PROPERTY PHOTOS **LOOKING EAST** WEBBER GREENS STEWART GREENS POPULATION: 1,292 POPULATION: 3,738 SUDER GREENS POPULATION: 3,720 WINTERBURN RD ROSENTHAL SECORD POPULATION: 1,630 POPULATION: 9,807



**John Shamey** Partner 780 702 8079

**Mark McCann** Partner 780 917 8328

Cody Miner, B.COMM. Sales Assistant <u>780</u> 702 2982  $john.shamey@cwedm.com \\ mark.mccann@cwedm.com \\ cody.miner\underline{@cwedm.com}$