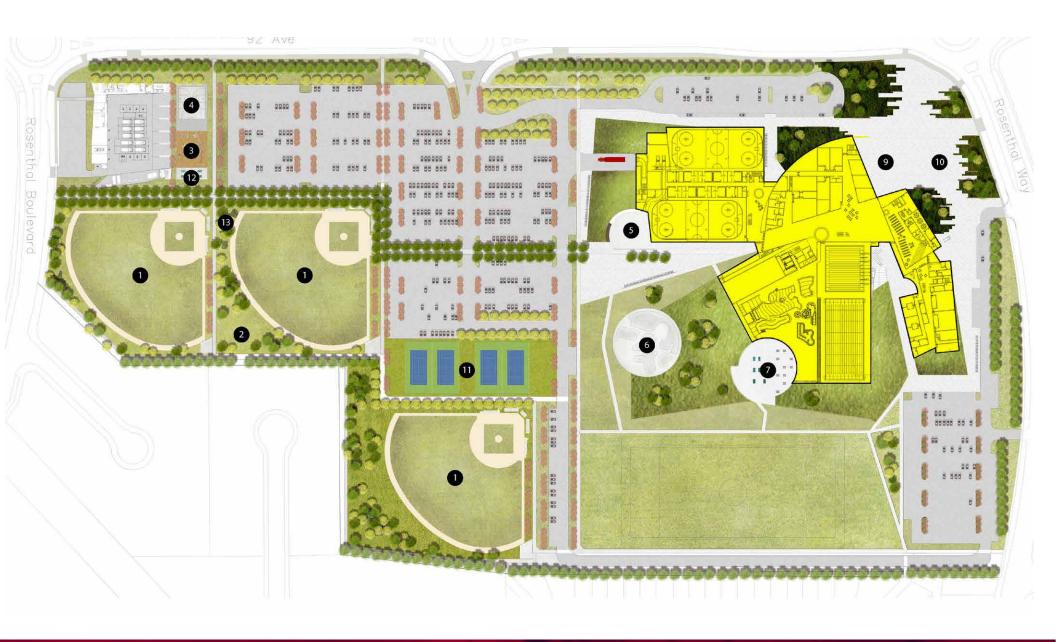

shamey@cwedm.com

Mark McCann Partner 780 917 8328 mark.mccann@cwedm.com cody.miner@cwedm.com

Cody Miner, B.COMM. Sales Assistant 780 702 2982

Cushman & Wakefield Edmonton is independently owned and operated / A Member of the Cushman & Wakefield Alliance. No warranty or representation express or implied is made to the accuracy or completeness of the information contained herein, and same is submitted subject to errors, omissions, change of price, rental or other conditions, withdrawal without notice, and to any special listing conditions imposed by the property owner(s). As applicable, we make no representation as to the condition of the property for properties in question. March 1, 2024



## **DEMOGRAPHICS**









## FUTURE LEWIS FARMS RECREATION CENTRE ESTIMATED COMPLETION 2028





## FUTURE LEWIS FARMS RECREATION CENTRE ESTIMATED COMPLETION 2028





## PROPERTY PHOTOS **LOOKING EAST** WEBBER GREENS STEWART GREENS POPULATION: 1,292 POPULATION: 3,738 SUDER GREENS POPULATION: 3,720 WINTERBURN RD ROSENTHAL SECORD POPULATION: 1,630 POPULATION: 9,807



**John Shamey** Partner 780 702 8079

**Mark McCann** Partner 780 917 8328

Cody Miner, B.COMM. Sales Assistant <u>780</u> 702 2982  $john.shamey@cwedm.com \\ mark.mccann@cwedm.com \\ cody.miner\underline{@cwedm.com}$