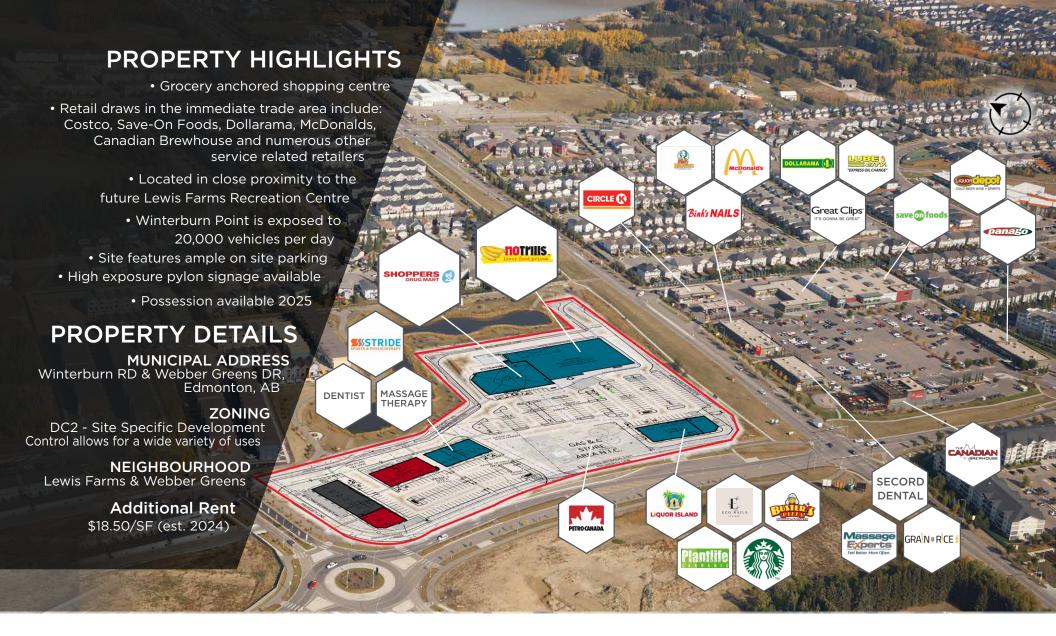

## PROPERTY PHOTOS **LOOKING EAST** WEBBER GREENS STEWART GREENS POPULATION: 1,292 POPULATION: 3,738 SUDER GREENS POPULATION: 3,720 WINTERBURN RD ROSENTHAL SECORD POPULATION: 1,630 POPULATION: 9,807

**John Shamey** Partner 780 702 8079