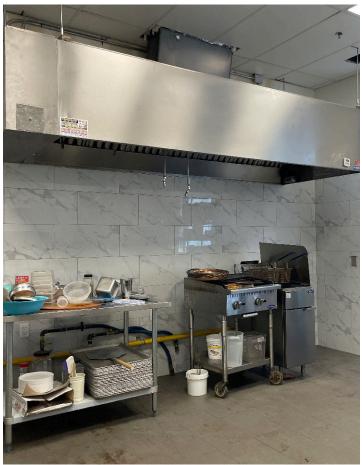

.
- Located less than 1km away from Meadowlark Public School, Edmonton West Zone Soccer Association, Ecole Notre Dame and many others.
- High exposure signage opportunities available.
- (CB2) General Business Zoning allows for a wide variety of uses.
- Lease Rate: Contact Listing Agent.
- Additional Rent: \$14.99/SF (2023).

#### **Devan Ramage** Associate 780 702 9479

780 702 9479 devan.ramage@cwedm.com

#### **Seif Jiwaji** Senior Associate 780 643 2141 seif.jiwaji@cwedm.com



CUSHMAN & WAKEFIELD Edmonton Suite 2700, TD Tower 10088 - 102 Avenue Edmonton, AB T5J 2Z1 www.cwedm.com

## **PROPERTY DETAILS**

Municipal Address: 9333 156 Street NW,

Edmonton, AB

**Zoning:** (CB2) General Business

Zoning

Neighbourhood: Sherwood

**Built:** 2019

## **AERIAL**



# **INTERIOR PHOTOS**









### **DEMOGRAPHICS**



**POPULATION** 

3km 5km 72,306 163,696



**HOUSEHOLDS** 

1km 3km 5km 4,077 29,431 69,765



**AVERAGE INCOME** 

1km 3km \$87,896

\$110,103

5km \$114,021



**VEHICLES PER DAY** 

17,000 VPD on 156 Street NW and 10,500 VPD on 95 Avenue NW





**Devan Ramage** Associate

780 702 9479 devan.ramage@cwedm.com Seif Jiwaji

Senior Associate 780 643 2141 seif.jiwaji@cwedm.com