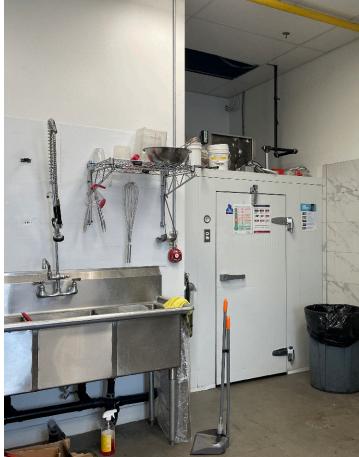

- Located less than 1km away from Meadowlark Public School, Edmonton West Zone Soccer Association, Ecole Notre Dame and many others.
- High exposure signage opportunities available.
- (CB2) General Business Zoning allows for a wide variety of uses.
- Lease Rate: Contact Listing Agent.
- Additional Rent: \$14.99/SF (2023).

#### **Devan Ramage** Associate 780 702 9479

780 702 9479 devan.ramage@cwedm.com

#### **Seif Jiwaji** Senior Associate 780 643 2141 seif.jiwaji@cwedm.com



CUSHMAN & WAKEFIELD Edmonton Suite 2700, TD Tower 10088 - 102 Avenue Edmonton, AB T5J 2Z1 www.cwedm.com

## **PROPERTY DETAILS**

Municipal Address: 9333 156 Street NW,

Edmonton, AB

**Zoning:** (CB2) General Business

Zoning

Neighbourhood: Sherwood

**Built:** 2019

## **AERIAL**



# **INTERIOR PHOTOS**









### **DEMOGRAPHICS**



**POPULATION** 

3km 5km 72,306 163,696



**HOUSEHOLDS** 

1km 3km 5km 4,077 29,431 69,765



**AVERAGE INCOME** 

1km 3km \$87,896

\$110,103

5km \$114,021



**VEHICLES PER DAY** 

17,000 VPD on 156 Street NW and 10,500 VPD on 95 Avenue NW





**Devan Ramage** Associate

780 702 9479 devan.ramage@cwedm.com Seif Jiwaji

Senior Associate 780 643 2141 seif.jiwaji@cwedm.com