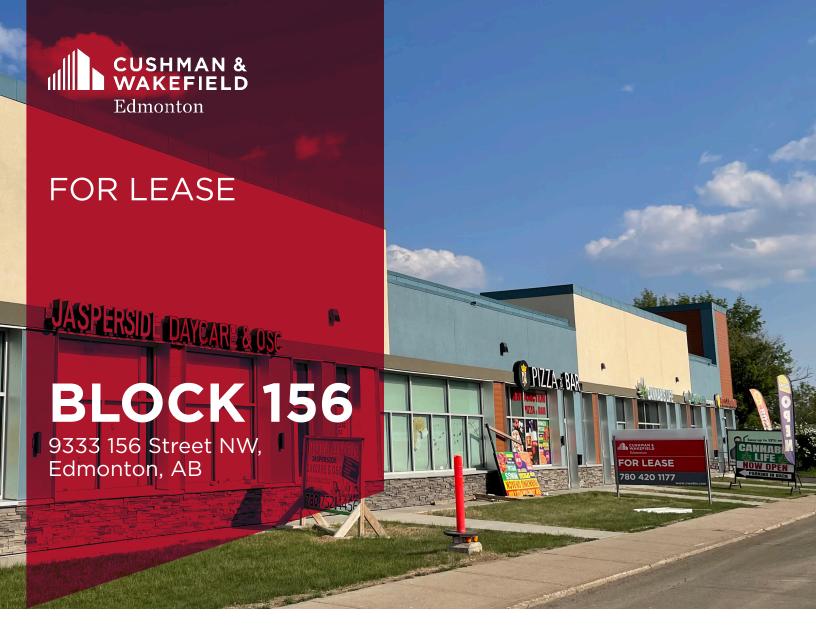

# 1,608 SF PARTIALLY FIXTURED RESTAURANT AVAILABLE IMMEDIATELY!

## **PROPERTY DETAILS**

Municipal Address: 9333 156 Street NW,

Edmonton, AB

**Zoning:** (CB2) General Business

Zoning

Neighbourhood: Sherwood

**Built:** 2019