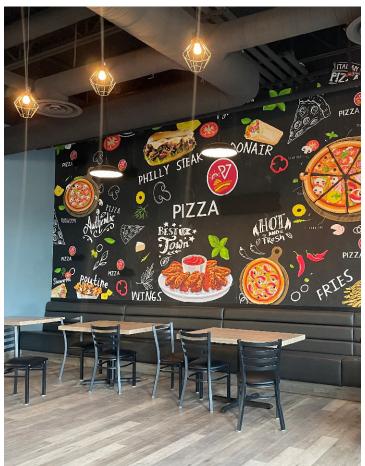

dius.
- Located less than 1km away from Meadowlark Public School, Edmonton West Zone Soccer Association, Ecole Notre Dame and many others.
- High exposure signage opportunities available.
- (CB2) General Business Zoning allows for a wide variety of uses.
- Lease Rate: Contact Listing Agent.
- Additional Rent: \$14.99/SF (2023).

#### **Devan Ramage** Associate 780 702 9479

780 702 9479 devan.ramage@cwedm.com

#### **Seif Jiwaji** Senior Associate 780 643 2141 seif.jiwaji@cwedm.com



CUSHMAN & WAKEFIELD Edmonton Suite 2700, TD Tower 10088 - 102 Avenue Edmonton, AB T5J 2Z1 www.cwedm.com

## **PROPERTY DETAILS**

Municipal Address: 9333 156 Street NW,

Edmonton, AB

**Zoning:** (CB2) General Business

Zoning

Neighbourhood: Sherwood

**Built:** 2019

## **AERIAL**



# **INTERIOR PHOTOS**









### **DEMOGRAPHICS**



**POPULATION** 

3km 5km 72,306 163,696



**HOUSEHOLDS** 

1km 3km 5km 4,077 29,431 69,765



**AVERAGE INCOME** 

1km 3km \$87,896

\$110,103

5km \$114,021



**VEHICLES PER DAY** 

17,000 VPD on 156 Street NW and 10,500 VPD on 95 Avenue NW





**Devan Ramage** Associate

780 702 9479 devan.ramage@cwedm.com Seif Jiwaji

Senior Associate 780 643 2141 seif.jiwaji@cwedm.com