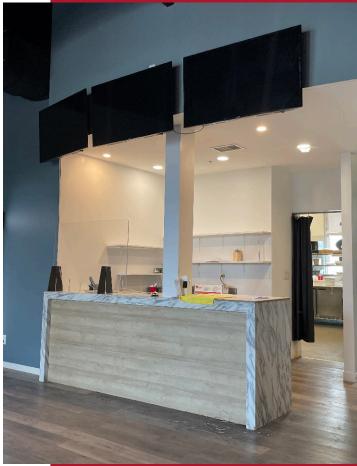

us.
- Located less than 1km away from Meadowlark Public School, Edmonton West Zone Soccer Association, Ecole Notre Dame and many others.
- High exposure signage opportunities available.
- (CB2) General Business Zoning allows for a wide variety of uses.
- Lease Rate: Contact Listing Agent.
- Additional Rent: \$14.99/SF (2023).

#### **Devan Ramage** Associate 780 702 9479

780 702 9479 devan.ramage@cwedm.com

#### **Seif Jiwaji** Senior Associate 780 643 2141 seif.jiwaji@cwedm.com



CUSHMAN & WAKEFIELD Edmonton Suite 2700, TD Tower 10088 - 102 Avenue Edmonton, AB T5J 2Z1 www.cwedm.com

## **PROPERTY DETAILS**

Municipal Address: 9333 156 Street NW,

Edmonton, AB

**Zoning:** (CB2) General Business

Zoning

Neighbourhood: Sherwood

**Built:** 2019

## **AERIAL**



# **INTERIOR PHOTOS**









### **DEMOGRAPHICS**



**POPULATION** 

3km 5km 72,306 163,696



**HOUSEHOLDS** 

1km 3km 5km 4,077 29,431 69,765



**AVERAGE INCOME** 

1km 3km \$87,896

\$110,103

5km \$114,021



**VEHICLES PER DAY** 

17,000 VPD on 156 Street NW and 10,500 VPD on 95 Avenue NW





**Devan Ramage** Associate

780 702 9479 devan.ramage@cwedm.com Seif Jiwaji

Senior Associate 780 643 2141 seif.jiwaji@cwedm.com