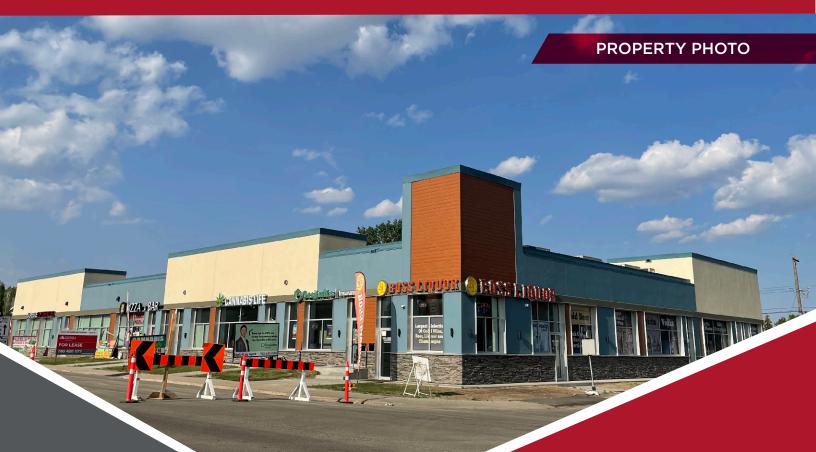

# 1,608 SF PARTIALLY FIXTURED RESTAURANT AVAILABLE IMMEDIATELY!

#### PROPERTY HIGHLIGHTS

- High exposure retail development strategically located along 156th Street.
- Come join existing tenants Boss Liquor, Jasperside Daycare, Desjardins Insurance & Cannabis Life!
- 156th Street sees over 17,000 vehicles per day!
- Over 9,773 residents within a 1km radius.
- Located less than 1km away from Meadowlark Public School, Edmonton West Zone Soccer Association, Ecole Notre Dame and many others.
- High exposure signage opportunities available.
- (CB2) General Business Zoning allows for a wide variety of uses.
- Lease Rate: Contact Listing Agent.
- Additional Rent: \$14.99/SF (2023).