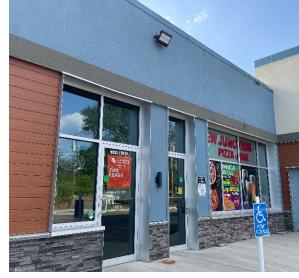

ILABLE IMMEDIATELY!

#### PROPERTY HIGHLIGHTS

- High exposure retail development strategically located along 156th Street.
- Come join existing tenants Boss Liquor, Jasperside Daycare, Desjardins Insurance & Cannabis Life!
- 156th Street sees over 17,000 vehicles per day!
- Over 9,773 residents within a 1km radius.
- Located less than 1km away from Meadowlark Public School, Edmonton West Zone Soccer Association, Ecole Notre Dame and many others.
- High exposure signage opportunities available.
- (CB2) General Business Zoning allows for a wide variety of uses.
- Lease Rate: Contact Listing Agent.
- Additional Rent: \$14.99/SF (2023).

#### **Devan Ramage** Associate 780 702 9479

780 702 9479 devan.ramage@cwedm.com

#### **Seif Jiwaji** Senior Associate 780 643 2141 seif.jiwaji@cwedm.com



CUSHMAN & WAKEFIELD Edmonton Suite 2700, TD Tower 10088 - 102 Avenue Edmonton, AB T5J 2Z1 www.cwedm.com

## **PROPERTY DETAILS**

Municipal Address: 9333 156 Street NW,

Edmonton, AB

**Zoning:** (CB2) General Business

Zoning

Neighbourhood: Sherwood

**Built:** 2019

## **AERIAL**



# **INTERIOR PHOTOS**









### **DEMOGRAPHICS**



**POPULATION** 

3km 5km 72,306 163,696



**HOUSEHOLDS** 

1km 3km 5km 4,077 29,431 69,765



**AVERAGE INCOME** 

1km 3km \$87,896

\$110,103

5km \$114,021



**VEHICLES PER DAY** 

17,000 VPD on 156 Street NW and 10,500 VPD on 95 Avenue NW





**Devan Ramage** Associate

780 702 9479 devan.ramage@cwedm.com Seif Jiwaji

Senior Associate 780 643 2141 seif.jiwaji@cwedm.com