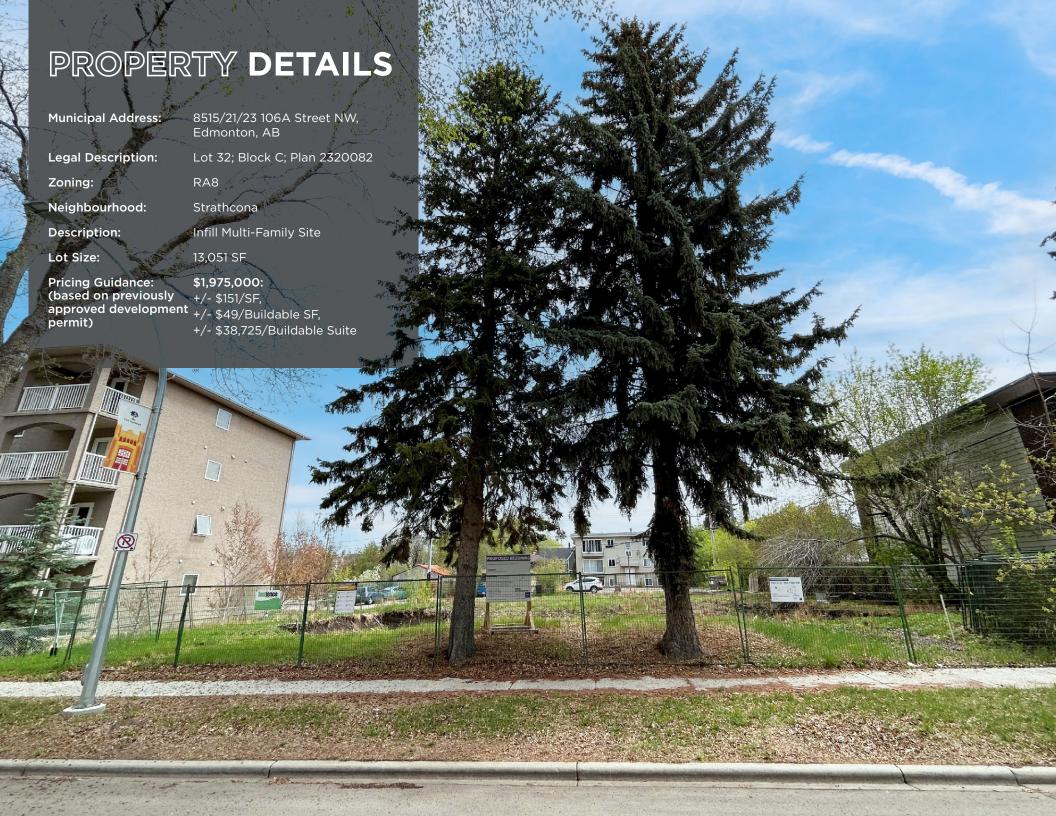

FAR of 3.0, 40,000 SF buildable and RA8 zoning, previous approval (lapsed) of a 51 Unit Property was approved.

The vendor may be able to work with the purchaser on construction should there be a need.

Raphael Yau