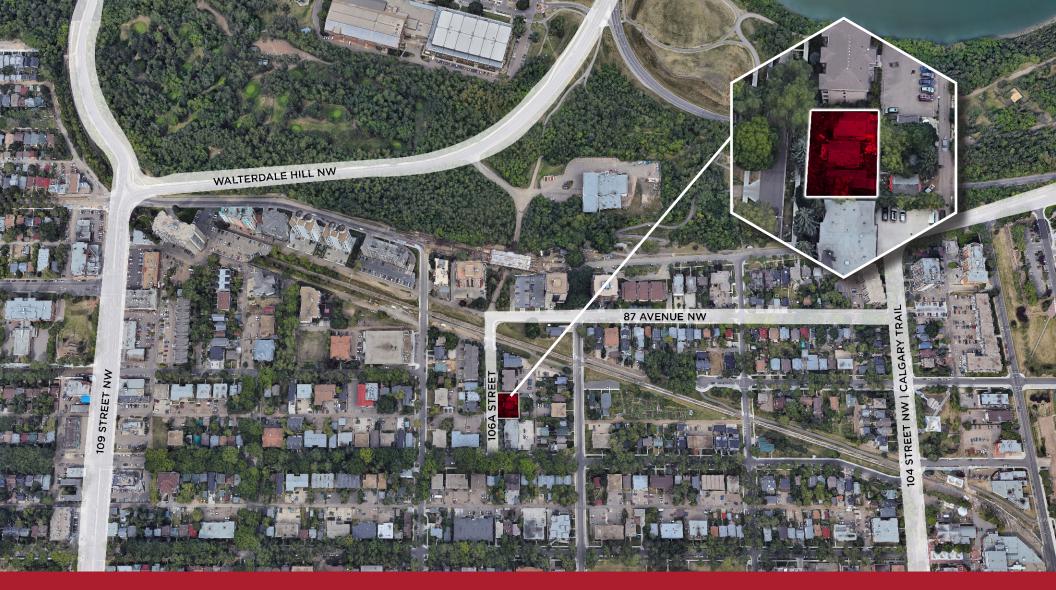

## THE OPPORTUNITY

Spectacular development site located within the attractive neighbourhood of Strathcona.

On a quiet street, three blocks North of Whyte Avenue and 2.5 blocks East of 109 Street.

Convenient access to Gateway Boulevard, Calgary Trail, the University of Alberta, and surrounded by numerous retail amenities.