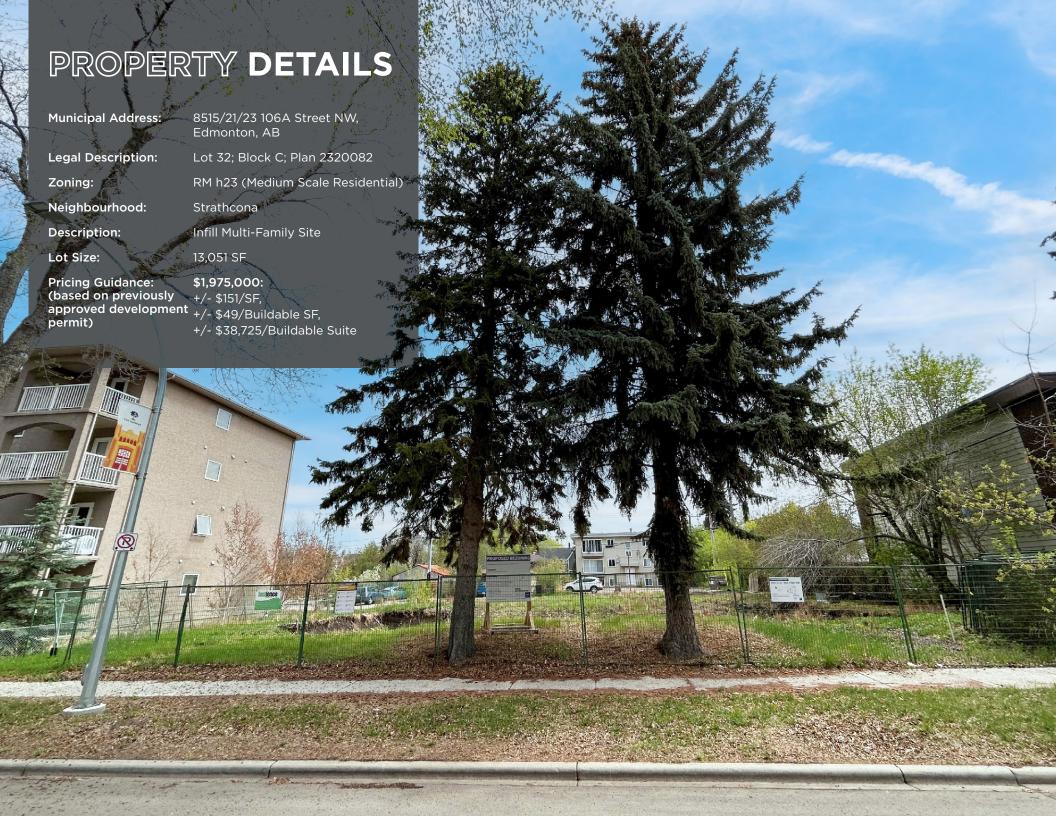

FAR of 3.0, 40,000 SF buildable and RA8 zoning, previous approval (lapsed) of a 51 Unit Property was approved.

The vendor may be able to work with the purchaser on construction should there be a need.

Raphael Yau