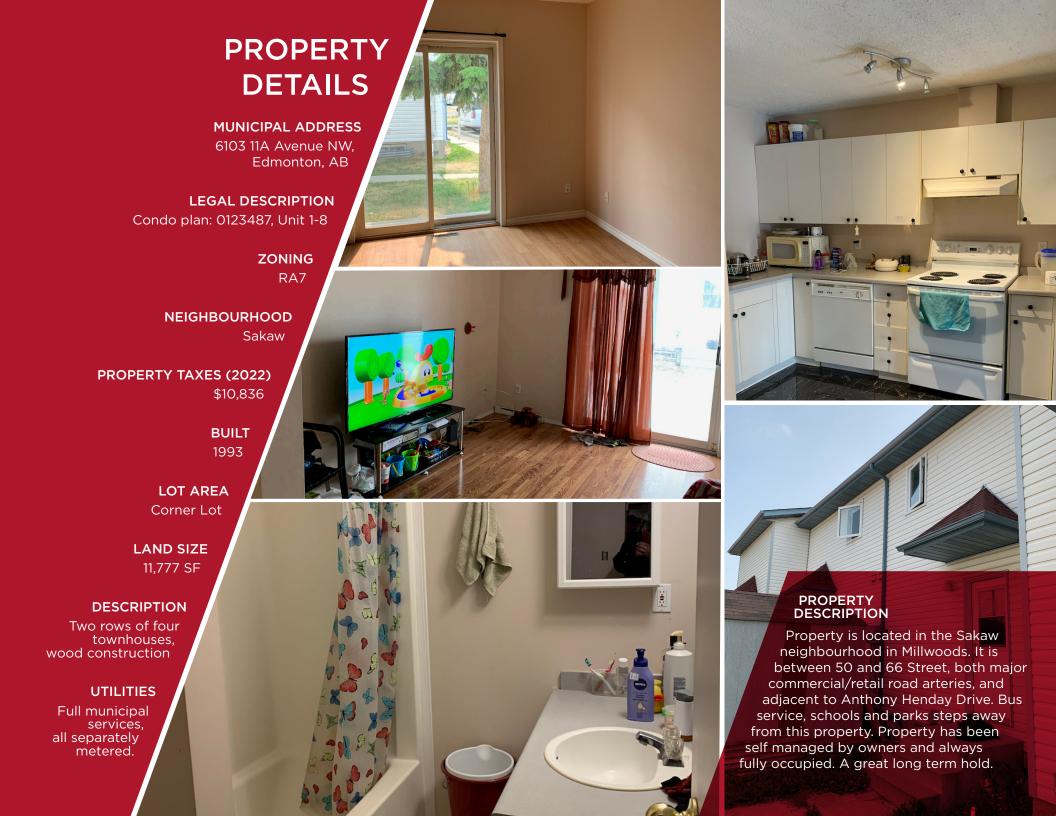

# **PROPERTY HIGHLIGHTS**

- 8 unit townhouse complex
  - Each unit is strata titled
- All utilities separately metered
- 2 Storey, 2 Bedroom, 2 Baths
  - 6 units have newly finished basements
- All units are the same size
  - Fully occupied
  - New roof 2017
- Gross income: \$96,600/annum
  - Net Income: 82,902/annum
    - Price: \$1,850,000 (\$231,250/townhouse)