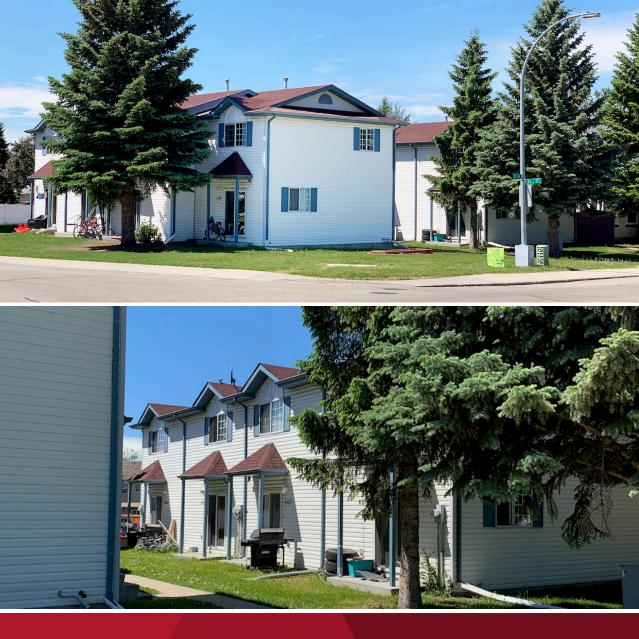

# **PROPERTY HIGHLIGHTS**

- 8 unit townhouse complex
  - Each unit is strata titled
- All utilities separately metered
- 2 Storey, 2 Bedroom, 2 Baths
  - 6 units have newly finished basements
- All units are the same size
  - Fully occupied
  - New roof 2017
- Gross income: \$96,600/annum
  - Net Income: 82,902/annum
    - Price: \$1,850,000 (\$231,250/townhouse)