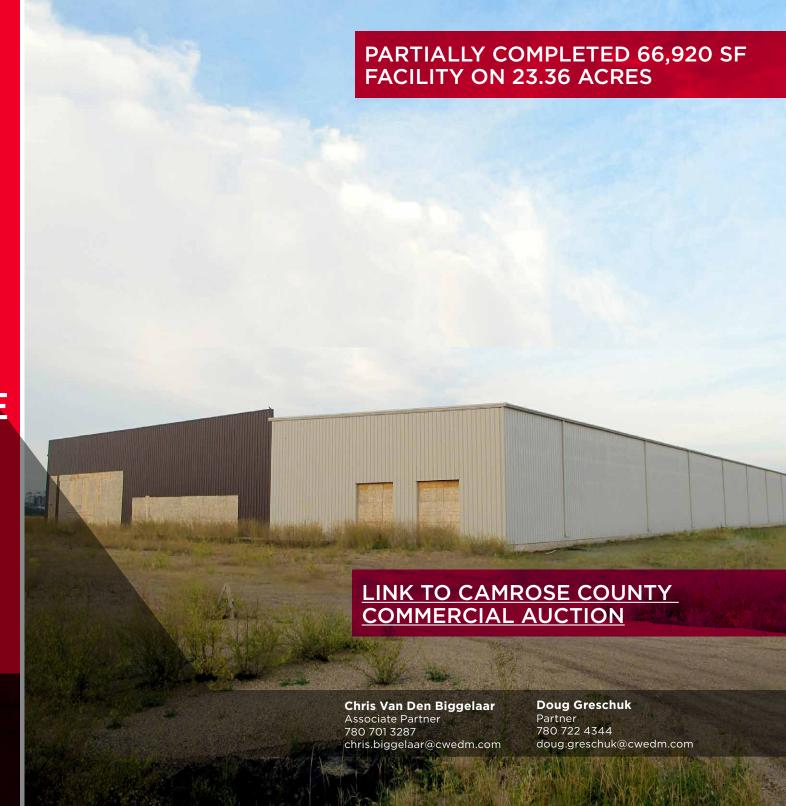

## AERIAL VIEW PROPERTY **DETAILS MUNICIPAL ADDRESS** 46402 Range Road 200, Camrose County, Alberta **LEGAL DESCRIPTION** 144213/1/4 SITE SIZE: 23.36 Acres **BUILDING** +/-66,920 SF **CLEAR HEIGHT** CAMROSE 28' Clear At Peak **ZONING** (A) General Agricultural District SALE PRICE \$2,500,000 **TAXES** \$18,318.68 (2023) TBC **AVAILABILITY** Immediate SITE Cargill

This property is halfway completed and would be ideal for an owner who could customize the building for their own business. This site is suitable for agricultural uses, recreational use, residence manufacturing, storage and more. Contact agent for details on completion of construction.