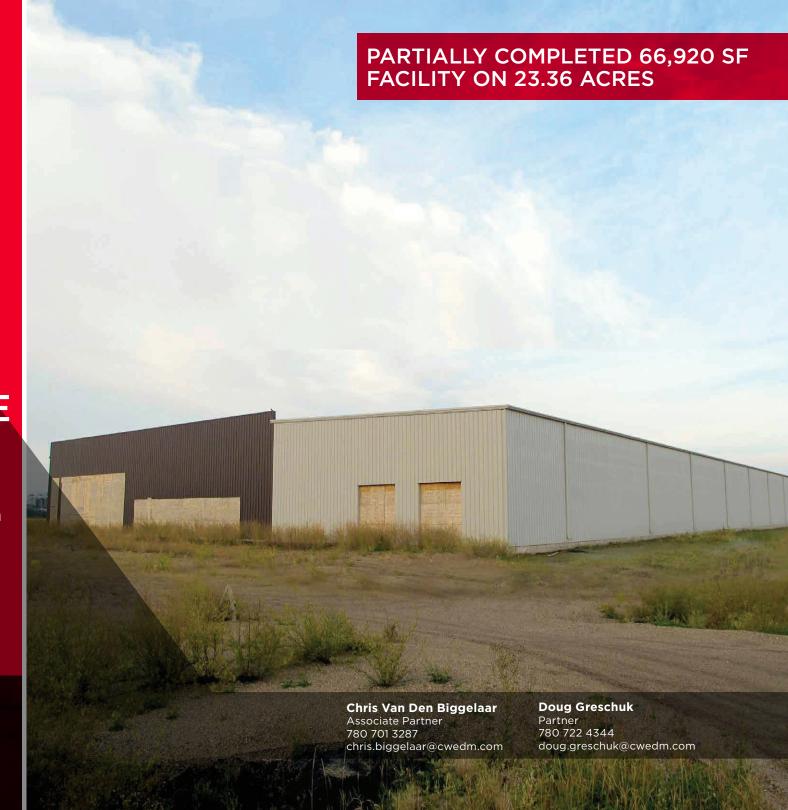

## AERIAL VIEW PROPERTY **DETAILS MUNICIPAL ADDRESS** 46402 Range Road 200, Camrose County, Alberta LEGAL DESCRIPTION 144213/1/4 SITE SIZE: 23.36 Acres **BUILDING** +/-66,920 SF **CLEAR HEIGHT** CAMROSE / 28' Clear At Peak ZONING (A) General Agricultural District SALE PRICE \$2,500,000 **TAXES** \$18,318.68 (2023) TBC **AVAILABILITY** SITE Immediate Cargill

This property is halfway completed and would be ideal for an owner who could customize the building for their own business. This site is suitable for agricultural uses, recreational use, residence manufacturing, storage and more. Contact agent for details on completion of construction.