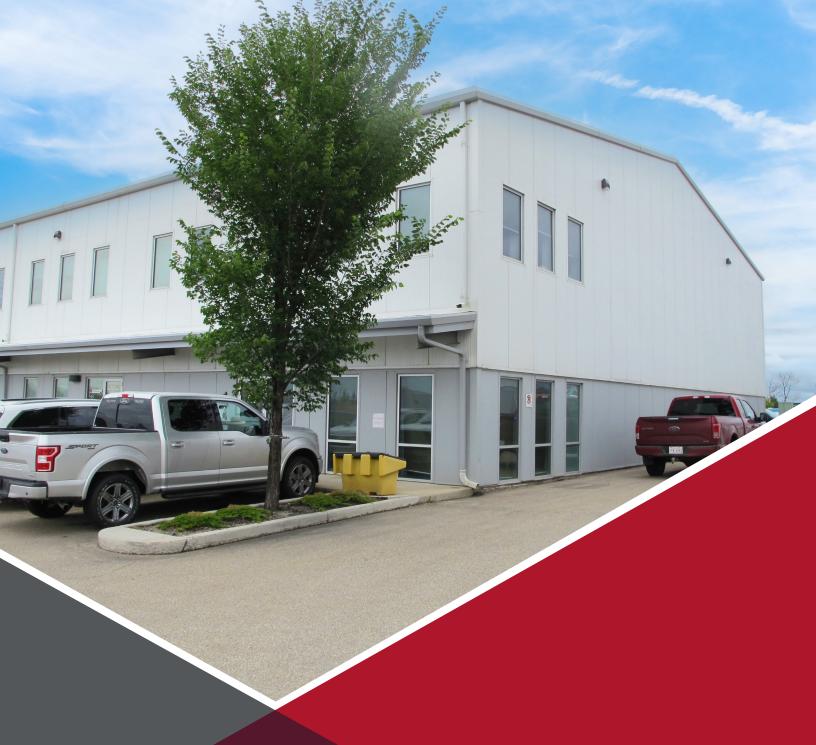

## 3,180 SF WAREHOUSE CONDO WITH YARD

### PROPERTY HIGHLIGHTS

- Quick access to Yellowhead (HWY 16) & Anthony Henday (HWY 216).
- Nicely appointed office space, corner unit provides ample natural light and parking.
- High ceiling heights for extra storage and access.
- Large marshalling area behind the bay for loading.
- Close to amenities including coffee, restaurant and
- Take advantage of lower property taxes in Sherwood Park.

## **PROPERTY DETAILS**

| Municipal Address: | #200, 280 Portage Close,<br>Sherwood Park, AB                                                             |
|--------------------|-----------------------------------------------------------------------------------------------------------|
| Legal Description: | 10/1324979                                                                                                |
| Zoning:            | IM (Medium Industrial)                                                                                    |
| Year Built:        | 2014                                                                                                      |
| Building Size:     | ± 650 SF (Main Floor)<br>± 650 SF (130 SF Open Mezzanine)<br>± 1,750 SF (Warehouse)<br>± 3,180 SF (Total) |
| Loading Doors:     | (1) Grade 12' x14'                                                                                        |
| Lighting:          | T5                                                                                                        |