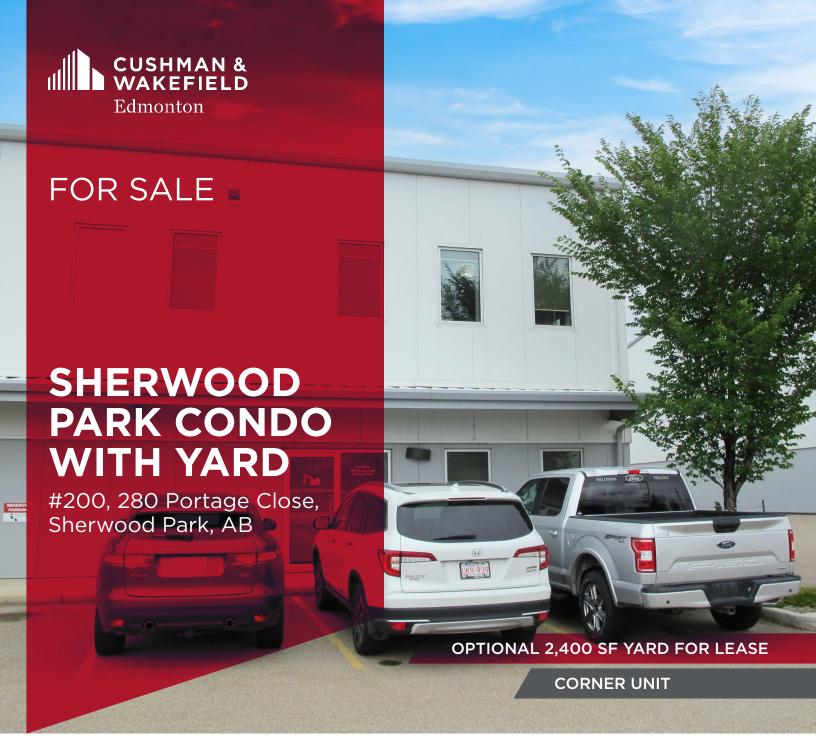

## 3,180 SF WAREHOUSE CONDO WITH YARD

### PROPERTY HIGHLIGHTS

- Quick access to Yellowhead (HWY 16) & Anthony Henday (HWY 216).
- Nicely appointed office space, corner unit provides ample natural light and parking.
- High ceiling heights for extra storage and access.
- Large marshalling area behind the bay for loading.
- Close to amenities including coffee, restaurant and
- Take advantage of lower property taxes in Sherwood Park.

## **PROPERTY DETAILS**

| Municipal Address: | #200, 280 Portage Close,<br>Sherwood Park, AB                                                             |
|--------------------|-----------------------------------------------------------------------------------------------------------|
| Legal Description: | 10/1324979                                                                                                |
| Zoning:            | IM (Medium Industrial)                                                                                    |
| Year Built:        | 2014                                                                                                      |
| Building Size:     | ± 650 SF (Main Floor)<br>± 650 SF (130 SF Open Mezzanine)<br>± 1,750 SF (Warehouse)<br>± 3,180 SF (Total) |
| Loading Doors:     | (1) Grade 12' x14'                                                                                        |
| Lighting:          | T5                                                                                                        |