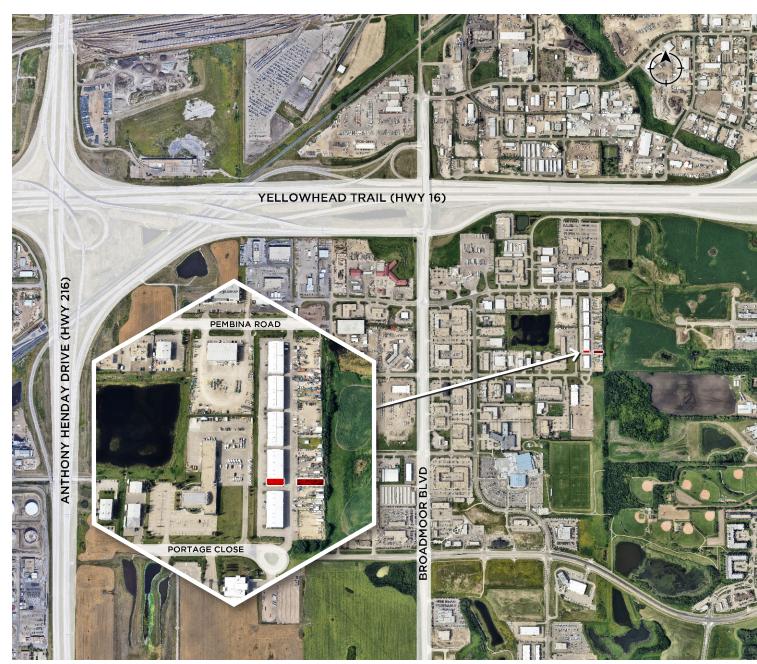

-----------------------------------------------|
| Sumps:        | (1) 2 Stage Sump                                                        |
| Clear Height: | 22' Clear (30' at Peak)                                                 |
| Sale Price:   | \$769,500                                                               |
| Taxes:        | \$9,285 (2022)                                                          |
| Availability: | Immediately                                                             |
| Condo Fees:   | \$527.92/month                                                          |
| Yard:         | Optional 30' x 80' (2,400 SF) Yard<br>Available at \$900/Month Plus GST |
| Additional:   | Metal Cladding on Warehouse Walls                                       |

# **AERIAL**



# **PROPERTY PHOTOS**













Chris Van Den Biggelaar Associate Partner

780 701 3287  $chris.biggelaar@cwedm.com \\ \ \ doug.greschuk@cwedm.com$ 

Doug Greschuk Partner 780 722 4344