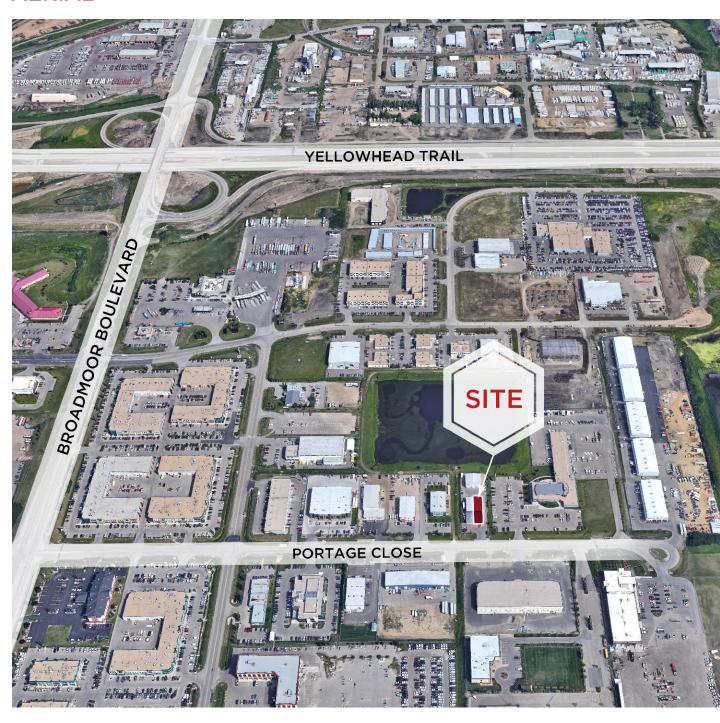

|                                                 | Ceiling:         |
| Zoning:            | IM - Medium Industrial                          | Lighting:        |
| Building Type:     | Condo bay                                       |                  |
| Available Size:    | 1,150 SF (Office)<br>2,100 SF (Warehouse)       | Heating:         |
|                    |                                                 | Price:           |
|                    | 3,250 SF (Total)                                | Lease Rate:      |
| Loading:           | (1) Grade 16' x 16'                             | Operating Costs: |

# Power: 3 Phase, 75 kw (TBC) Ceiling: 21' Lighting: T5 High Efficiency Heating: In-floor Price: \$650,000 Lease Rate: \$13.25/SF Operating Costs: \$3.69/SF

## **AERIAL**



## PROPERTY PHOTOS





Kurt Paull, SIOR Associate Partner 780 702 4258 kurt.paull@cwedm.com Max McPeak
Associate
780 700 5038
max.mcpeak@cwedm.com

Will Harvie
Associate Partner
780 902 4278
will.harvie@cwedm.com

Nick Mytopher Associate 587 597 5475 nick.mytopher@cwedm.com