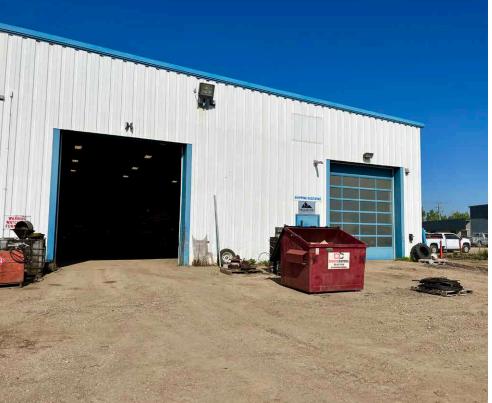

MUNICIPAL ADDRESS 1805-8 STREET NISKU, AB

LEGAL DESCRIPTION Plan 7520436; Block 6; Lot 4

ZONING 40 (LI) - Light Industrial

BUILDING SIZE +/-6,033 SF

AVAILABLE

Office 1- 11'x 10' and 1-11'x 11' Warehouse ±5,802 SF