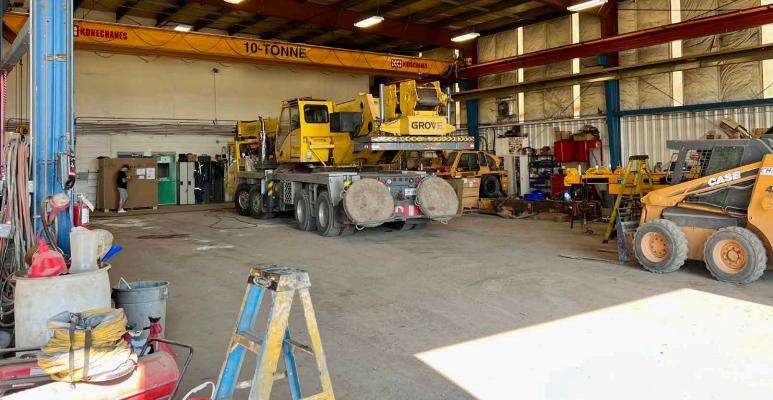

## **PROPERTY** HIGHLIGHTS

- Quick access to Airport Road, Hwy 625 and QEII and Nisku Spine Road
- Great back exposure to 9th Street and front access on 8th Street which both have high traffic volume for great exposure
- 10 Ton Crane
- Possibility for more shop and yard space

**BUILT** 1979

PROPERTY TAX ASSESSMENT (2022) \$38,480.63

PARKING AREA Paved

LOT AREA +/-1.03 Acres

UTILITIES Shared

CRANE 1-10 Ton (17'6" under hook height)

OVERHEAD DOORS 2-14'x 16' High

AIR COMPRESSOR Yes