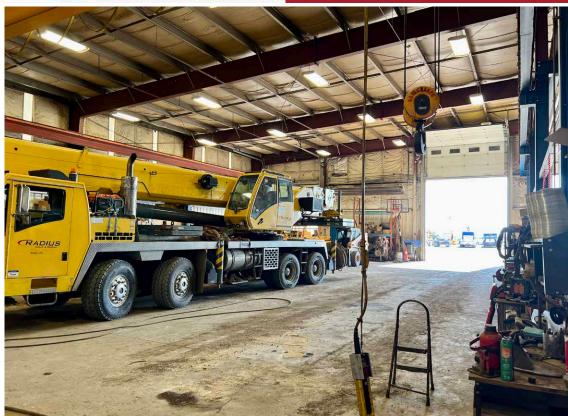

## **PROPERTY** HIGHLIGHTS

- Quick access to Airport Road, Hwy 625 and QEII and Nisku Spine Road
- Great back exposure to 9th Street and front access on 8th Street which both have high traffic volume for great exposure
- 10 Ton Crane
- Possibility for more shop and yard space

**BUILT** 1979

PROPERTY TAX ASSESSMENT (2022) \$38,480.63

PARKING AREA Paved

LOT AREA +/-1.03 Acres

UTILITIES Shared

CRANE 1-10 Ton (17'6" under hook height)

OVERHEAD DOORS 2-14'x 16' High

AIR COMPRESSOR Yes