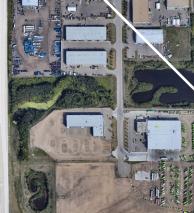

## **PROPERTY HIGHLIGHTS**

 Located along 17 Street in Edmonton's Southeast industrial district is the Lauren Industrial Park with proximity to Anthony Henday Ring Road.

· Conveniently situated just off the Sherwood Park Freeway with access to the site is off 90th Avenue.

- Last undeveloped property in Lauren Industrial and is fully serviced and ready for development.
  - Stockpiled dirt on site ready for development.

 Large square shaped parcel with excellent exposure, and is gently sloping with a hard clay base and gravel surface that is conducive to heavy truck or equipment usage.