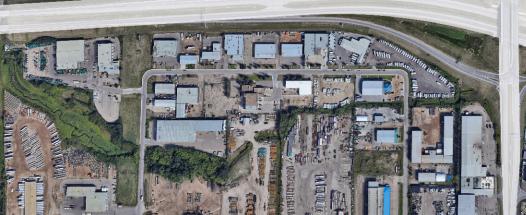

## **PROPERTY HIGHLIGHTS**

 Located along 17 Street in Edmonton's Southeast industrial district is the Lauren Industrial Park with proximity to Anthony Henday Ring Road.

· Conveniently situated just off the Sherwood Park Freeway with access to the site is off 90th Avenue.

- Last undeveloped property in Lauren Industrial and is fully serviced and ready for development.
  - Stockpiled dirt on site ready for development.

 Large square shaped parcel with excellent exposure, and is gently sloping with a hard clay base and gravel surface that is conducive to heavy truck or equipment usage.

Build-to-suit opportunities available.

的形式的是自己的

1 har the

SHERWOOD PARK FREEWAY