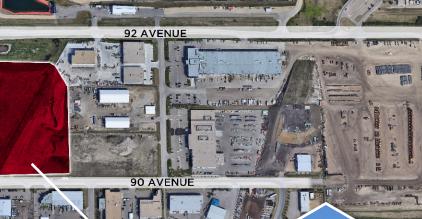

## **PROPERTY HIGHLIGHTS**

 Located along 17 Street in Edmonton's Southeast industrial district is the Lauren Industrial Park with proximity to Anthony Henday Ring Road.

· Conveniently situated just off the Sherwood Park Freeway with access to the site is off 90th Avenue.

- Last undeveloped property in Lauren Industrial and is fully serviced and ready for development.
  - Stockpiled dirt on site ready for development.

 Large square shaped parcel with excellent exposure, and is gently sloping with a hard clay base and gravel surface that is conducive to heavy truck or equipment usage.