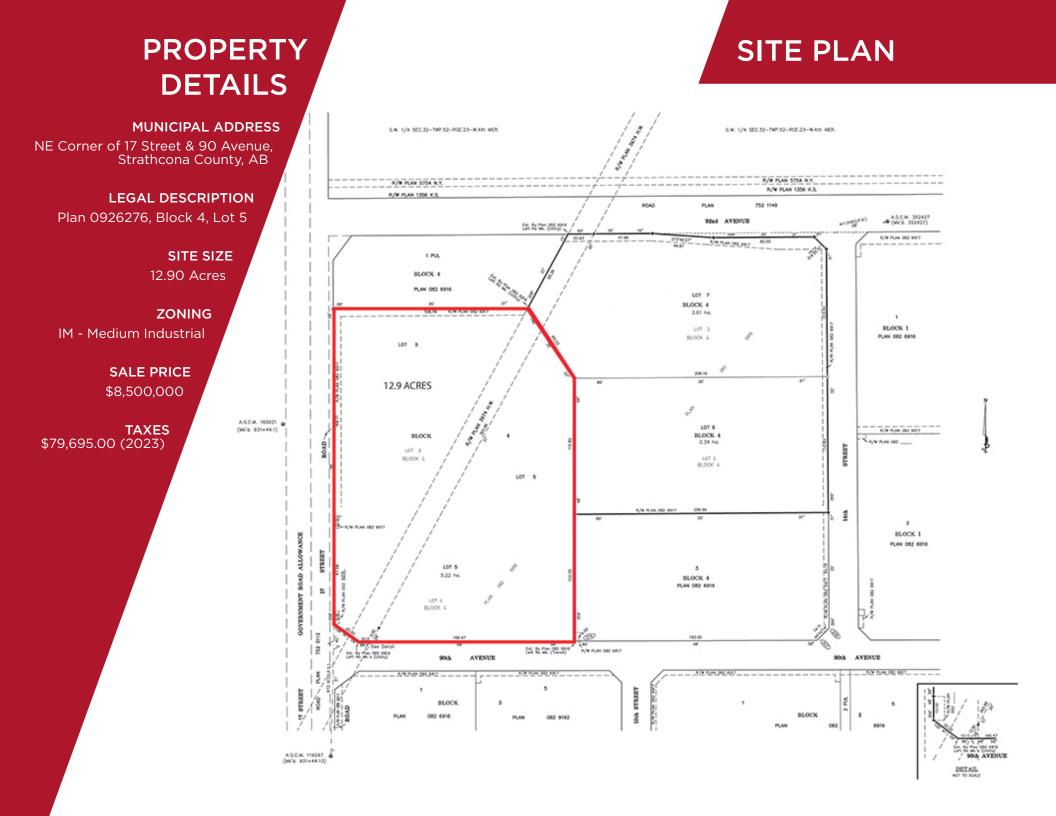

## 12.90 ACRES OF INDUSTRIAL LAND

NE Corner of 17 Street & 90 Avenue, Strathcona County, AB

Cushman & Wakefield Edmonton Suite 2700, TD Tower 10088 102 Avenue Edmonton, AB T5J 2Z1 cwedm.com

Andy Horvath Partner 780 917 8338 andy.horvath@cwedm.com Nicole Pozer, Unlicensed Team Coordinator 780 702 9472 nicole.pozer@cwedm.com

## **PROPERTY HIGHLIGHTS**

 Located along 17 Street in Edmonton's Southeast industrial district is the Lauren Industrial Park with proximity to Anthony Henday Ring Road.

· Conveniently situated just off the Sherwood Park Freeway with access to the site is off 90th Avenue.

- Last undeveloped property in Lauren Industrial and is fully serviced and ready for development.
  - Stockpiled dirt on site ready for development.

 Large square shaped parcel with excellent exposure, and is gently sloping with a hard clay base and gravel surface that is conducive to heavy truck or equipment usage.