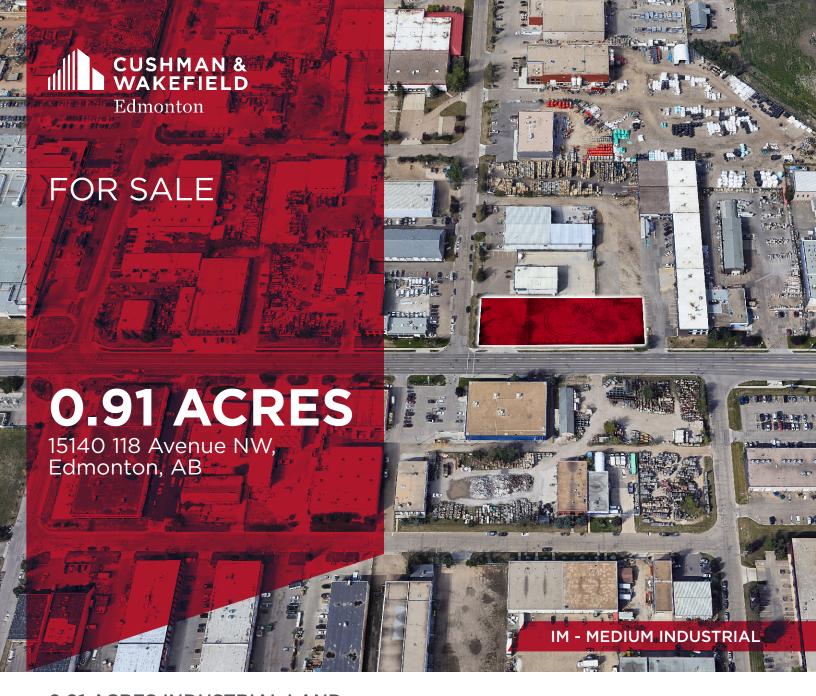

## 0.91 ACRES INDUSTRIAL LAND

# PROPERTY DETAILS

Municipal Address: 15140 118 Avenue NW, Edmonton, AB

**Legal Description:** Plan 8321798, Block 19,

Lot 1A

Zoning: IM - Medium Industrial
Site Size: 0.91 Acres
Sale Price: \$900,000

**Taxes:** \$21,443.14 (2022)