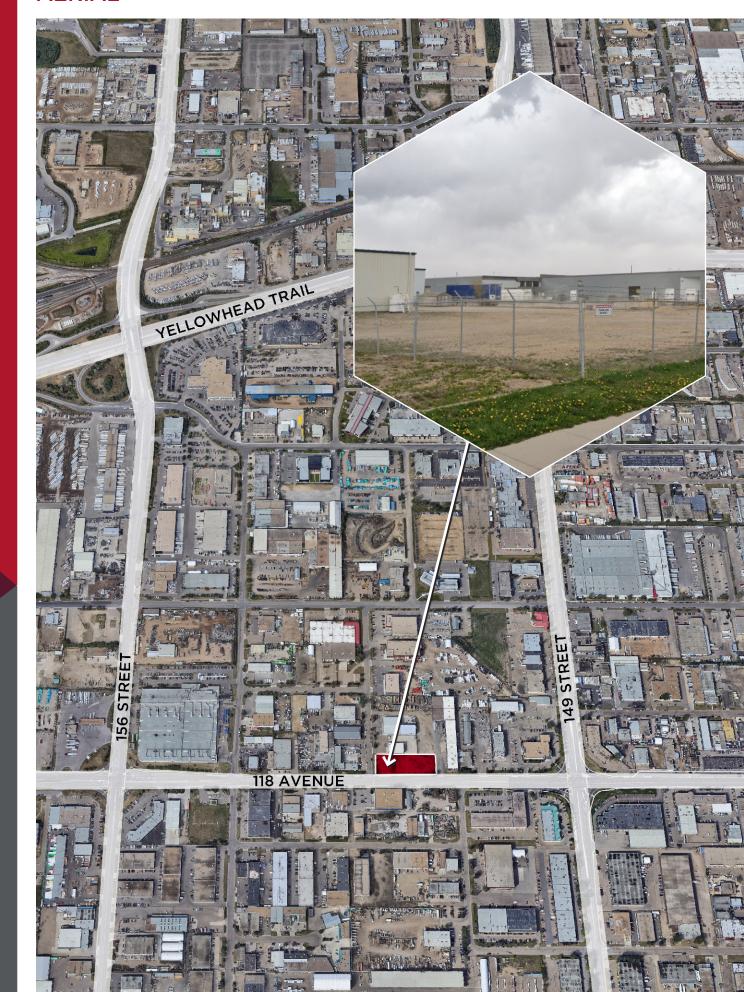

# **AERIAL**

## PROPERTY HIGHLIGHTS

- Located in Mitchell Industrial area of Edmonton's Northwest district
- Provides excellent exposure to the very busy 118 Avenue thoroughfare
- Approximately 335 feet of frontage along 118 Avenue, this rectangular shaped lot is unique in that it is a corner lot with access off of 118 Avenue and also 152 Street
- Site is fully graveled, compacted, fenced and ready for development
- All services are available and at the property line