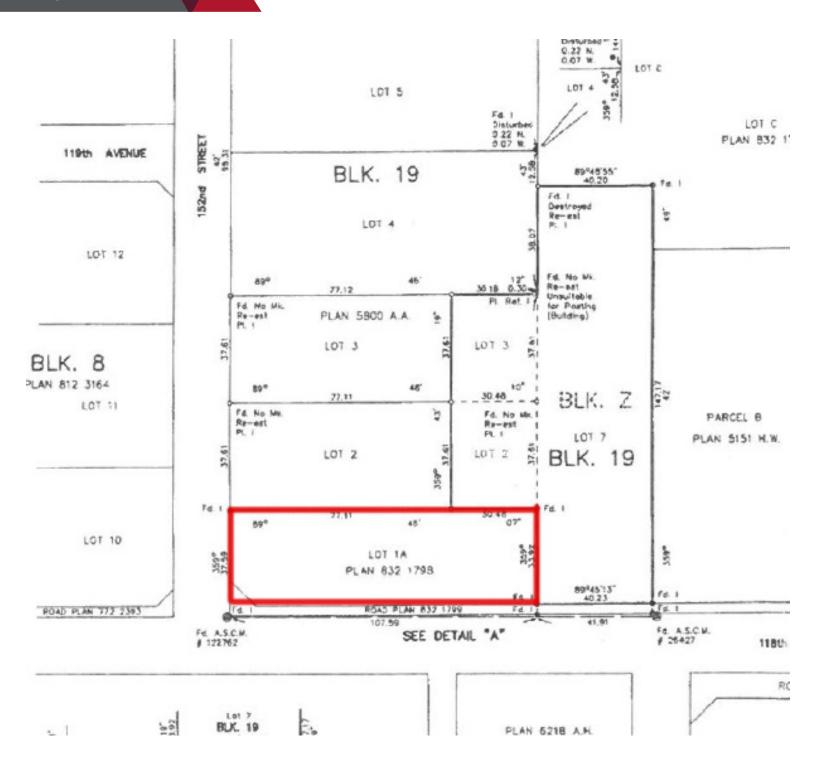

# SITE PLAN

780 917 8338

andy.horvath@cwedm.com

Andy Horvath Nicole Pozer, Unlicensed Burke Smith
Partner Team Coordinator Partner

780 702 9472 nicole.pozer@cwedm.com

780 917 8344 burke.smith@cwedm.com

# PROPERTY DETAILS

Municipal Address: 15140 118 Avenue NW, Edmonton, AB

**Legal Description:** Plan 8321798, Block 19,

Lot 1A

Zoning: IM - Medium Industrial
Site Size: 0.91 Acres
Sale Price: \$900,000

**Taxes:** \$21,443.14 (2022)