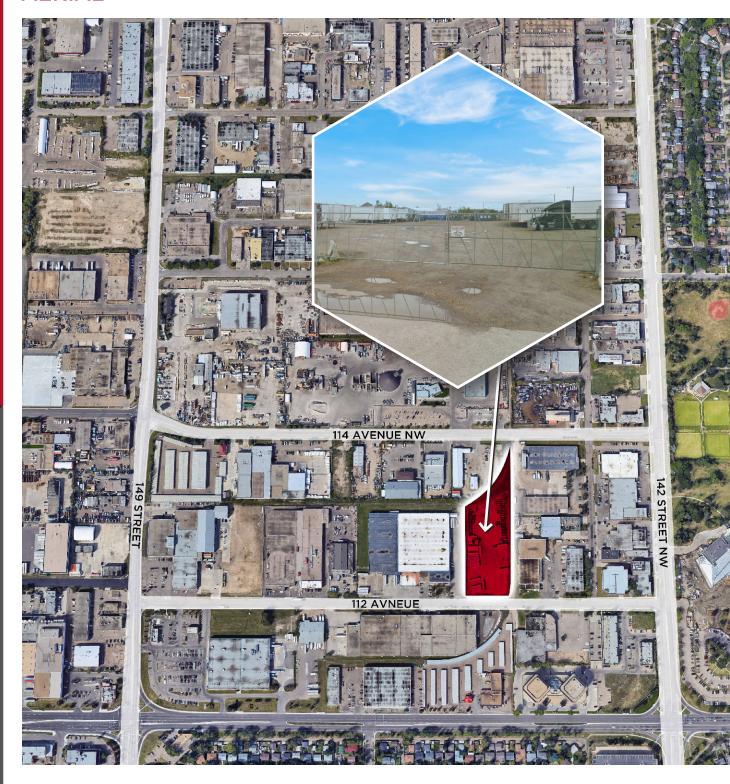

, omissions, change of price, rental or other conditions, withdrawal without notice, and to any special listing conditions imposed by the property owner(s). As applicable, we make no representation as to the condition of the property (or properties) in question. April 27, 2023

## **PROPERTY DETAILS**

| Municipal Address: | 14420 112 Avenue NW          | Neighbourhood: | 3.00 Acres             |
|--------------------|------------------------------|----------------|------------------------|
| Legal Description: | Lot 5, Block 3, Plan 4990 HW | Zoning:        | IM - Medium Industrial |
| Market:            | Huff Bremner Industrial      | Sale Price:    | \$2,250,000            |
|                    |                              | Taxes:         | \$40,544.30 (2022)     |

## **AERIAL**



# SITE PLAN





Andy Horvath
Partner
780 917 8338
andy.horvath@cwedm.com

Nicole Pozer, Unlicensed
Team Coordinator
780 702 9472
nicole.pozer@cwedm.com

Burke Smith
Partner
780 917 8344
burke.smith@cwedm.com