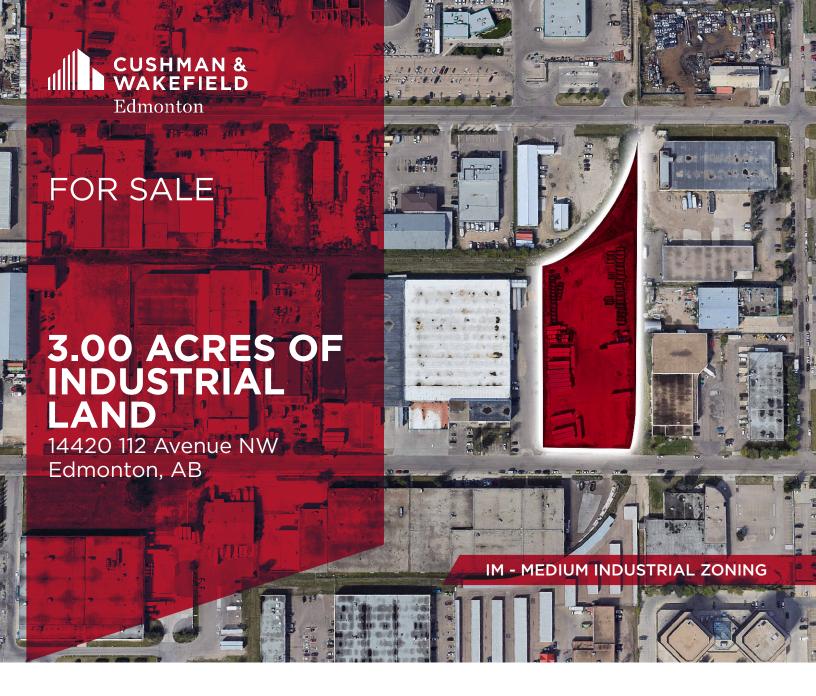

#### 3.00 ACRES OF INDUSTRIAL LAND

#### PROPERTY HIGHLIGHTS

- Conveniently located between 142 Street and 149 Street in Central West Edmonton
- Has all the attributes for a classic build-to-suit building for any type of business
- Located in the heart of the highly desirable Huff Bremner Industrial area, and affords easy access to and from any of the major arterial roadways in the Northwest
- Fully fenced, serviced and compacted
- The site is electrified and features a large number of individual electrical plugs specifically designed for large transport truck usage

## **PROPERTY DETAILS**

| Municipal Address: | 14420 112 Avenue NW          | Neighbourhood: | 3.00 Acres             |
|--------------------|------------------------------|----------------|------------------------|
| Legal Description: | Lot 5, Block 3, Plan 4990 HW | Zoning:        | IM - Medium Industrial |
| Market:            | Huff Bremner Industrial      | Sale Price:    | \$2,250,000            |
|                    |                              | Taxes:         | \$40,544.30 (2022)     |