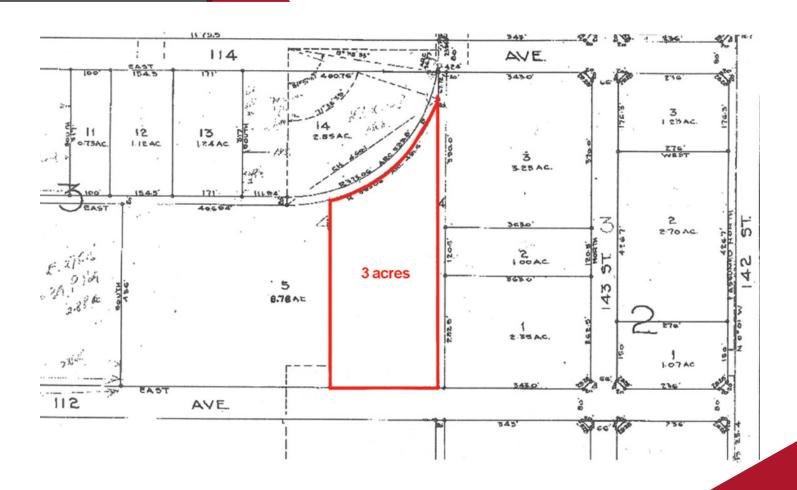

# SITE PLAN

Andy Horvath
Partner
780 917 8338
andy.horvath@cwedm.com

Nicole Pozer, Unlicensed
Team Coordinator
780 702 9472
nicole.pozer@cwedm.com

Burke Smith
Partner
780 917 8344
burke.smith@cwedm.com

## **PROPERTY DETAILS**

| Municipal Address: | 14420 112 Avenue NW          | Neighbourhood: | 3.00 Acres             |
|--------------------|------------------------------|----------------|------------------------|
| Legal Description: | Lot 5, Block 3, Plan 4990 HW | Zoning:        | IM - Medium Industrial |
| Market:            | Huff Bremner Industrial      | Sale Price:    | \$2,250,000            |
|                    |                              | Taxes:         | \$40,544.30 (2022)     |