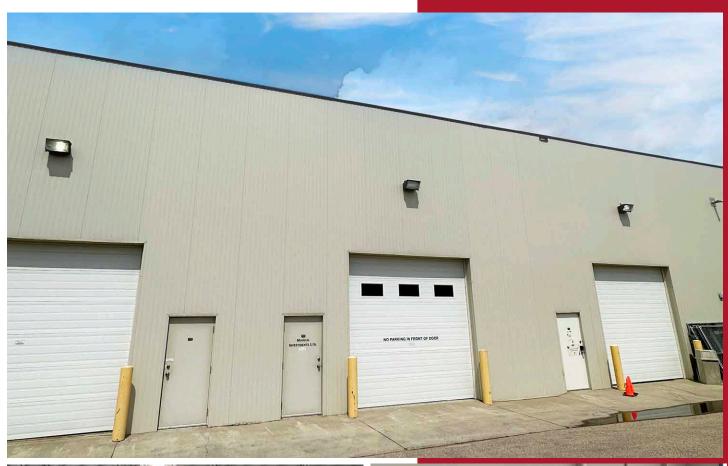

onton, AB | Heating:            | Radiant Tube Heating |
|--------------------|--------------------------------|---------------------|----------------------|
| Year Built:        | 2009                           | Clear Height:       | 22'                  |
| Market:            | Armstrong Industrial           | Sale Price Reduced: | \$499,000.00         |
| Building Size:     | 1,920 SF                       | Taxes:              | \$10,114.00 (2023)   |
| Power:             | 100 Amp 3 Phase                | Availability:       | Immediately          |
| Loading Doors:     | (1) 12' X 12'                  | Condo Fees:         | \$360/Month          |
| Lighting:          | LED                            |                     |                      |

# **AERIAL**



# PROPERTY PHOTOS









#### Jameson Rebeyka

Associate 780 420 1177 jameson.rebeyka@cwedm.com