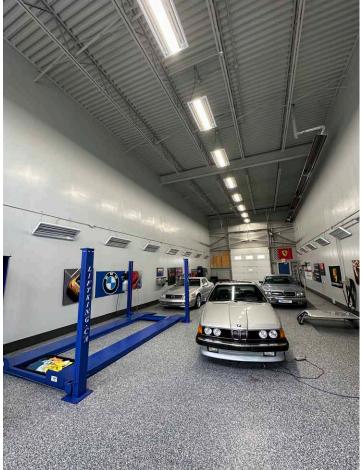

ton, AB | Heating:            | Radiant Tube Heating |
|--------------------|--------------------------------|---------------------|----------------------|
| Year Built:        | 2009                           | Clear Height:       | 22'                  |
| Market:            | Armstrong Industrial           | Sale Price Reduced: | \$499,000.00         |
| Building Size:     | 1,920 SF                       | Taxes:              | \$10,114.00 (2023)   |
| Power:             | 100 Amp 3 Phase                | Availability:       | Immediately          |
| Loading Doors:     | (1) 12' X 12'                  | Condo Fees:         | \$360/Month          |
| Lighting:          | LED                            |                     |                      |

# **AERIAL**



# PROPERTY PHOTOS









#### Jameson Rebeyka

Associate 780 420 1177 jameson.rebeyka@cwedm.com