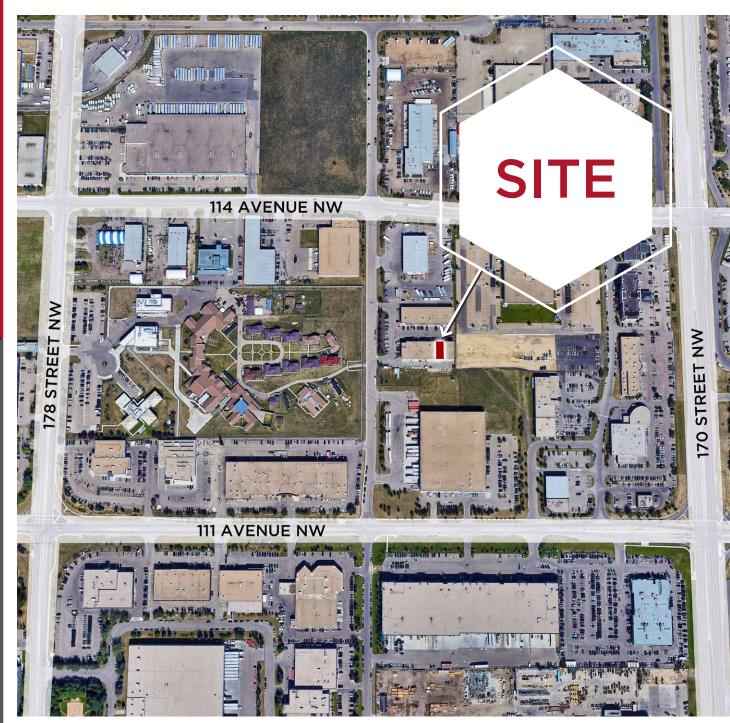

11335 174 Street, Edmonton, AB | Heating:            | Radiant Tube Heating |
|--------------------|--------------------------------|---------------------|----------------------|
| Year Built:        | 2009                           | Clear Height:       | 22'                  |
| Market:            | Armstrong Industrial           | Sale Price Reduced: | \$499,000.00         |
| Building Size:     | 1,920 SF                       | Taxes:              | \$10,114.00 (2023)   |
| Power:             | 100 Amp 3 Phase                | Availability:       | Immediately          |
| Loading Doors:     | (1) 12' X 12'                  | Condo Fees:         | \$360/Month          |
| Lighting:          | LED                            |                     |                      |

# **AERIAL**



# PROPERTY PHOTOS









#### Jameson Rebeyka

Associate 780 420 1177 jameson.rebeyka@cwedm.com