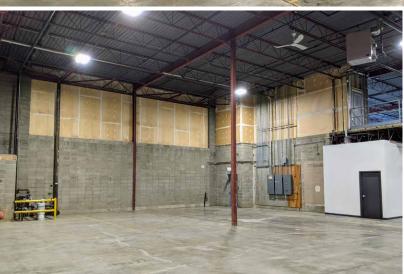

## PROPERTY PHOTOS

#### **Building Upgrades**

- Roof replacement
- Concrete storage mezzanine for each unit
- 2nd floor windows replacement
- New LED lighting throughout
- New dock seals/bumpers
- New washroom