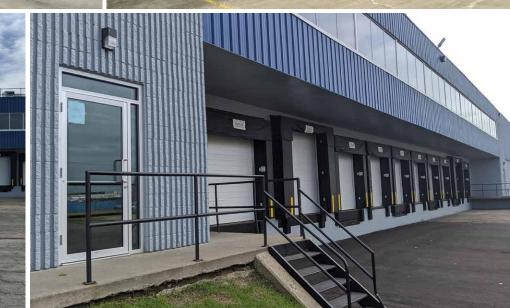

## PROPERTY PHOTOS

#### ADDITIONAL RENT 2024

Operating Costs: \$2.14 per SF Property Taxes: \$2.46 per SF Total: \$4.60 per SF Plus 4% of Gross Rent Management Fee

AVAILABILITY Within 60 days

Available size & loading

| Main Floor | Mezzanine | Total     | Loading Doors |
|------------|-----------|-----------|---------------|
| 30,721 SF  | 4,956 SF  | 35,677 SF | (8) Dock      |