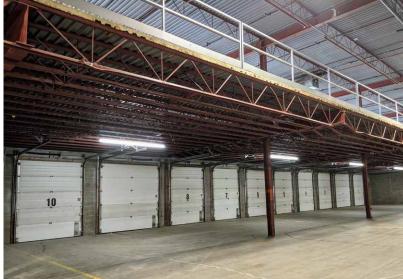

## PROPERTY PHOTOS

#### **Building Upgrades**

- Roof replacement
- Concrete storage mezzanine for each unit
- 2nd floor windows replacement
- New LED lighting throughout
- New dock seals/bumpers
- New washroom

#### ADDITIONAL RENT 2024

Operating Costs: \$2.14 per SF Property Taxes: \$2.46 per SF Total: \$4.60 per SF Plus 4% of Gross Rent Management Fee

AVAILABILITY Within 60 days

Available size & loading

| Main Floor | Mezzanine | Total     | Loading Doors |
|------------|-----------|-----------|---------------|
| 30,721 SF  | 4,956 SF  | 35,677 SF | (8) Dock      |