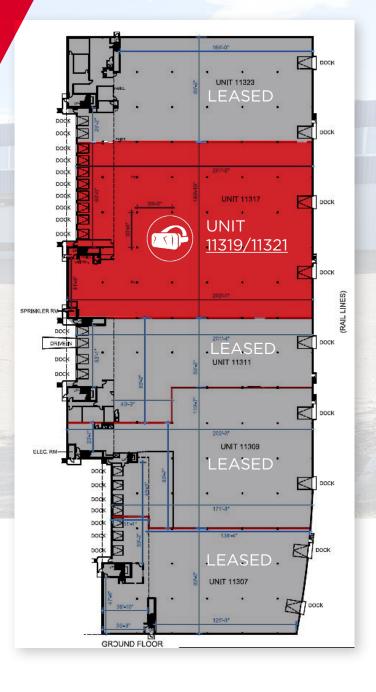

Unit

Unit 11319/21

Click to view virtual tour Unit 11319

#### ADDITIONAL RENT 2024

Operating Costs: \$2.14 per SF Property Taxes: \$2.46 per SF Total: \$4.60 per SF Plus 4% of Gross Rent Management Fee

AVAILABILITY Within 60 days

Available size & loading

| Main Floor | Mezzanine | Total     | Loading Doors |
|------------|-----------|-----------|---------------|
| 30,721 SF  | 4,956 SF  | 35,677 SF | (8) Dock      |