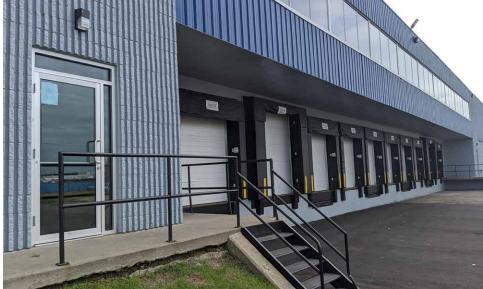

#### Available size & loading

Main Floor Mezzanine Total

Unit

Unit 11319/21

30.721 SF 4.956 SF 35.677 SF

**Loading Doors** 

(8) Dock