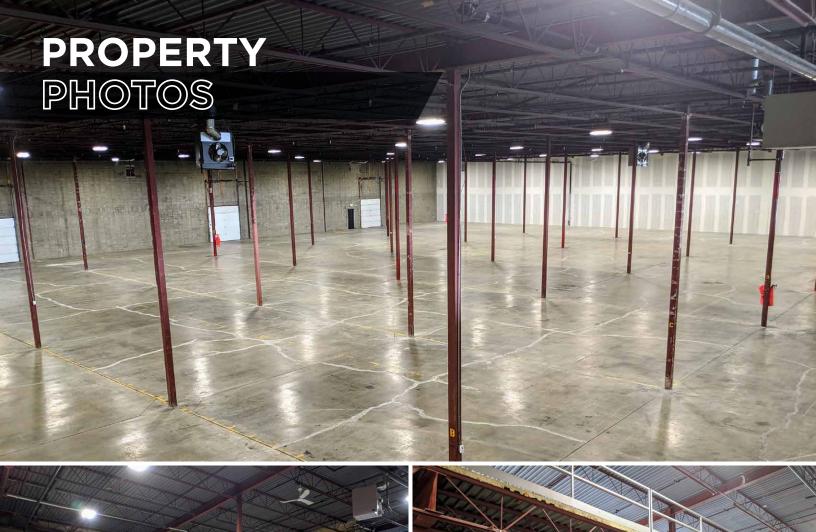

#### **Building Upgrades**

- Roof replacement
- Concrete storage mezzanine for each unit
- 2nd floor windows replacement
- New LED lighting throughout
- New dock seals/bumpers
- New washroom

#### **CEILING HEIGHT**

22' Clear