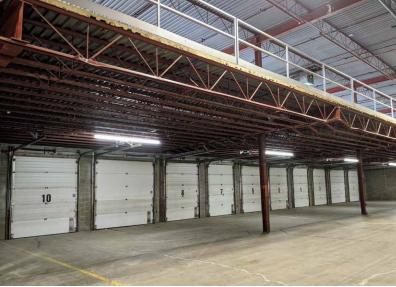

#### Available size & loading

Main Floor Mezzanine Total

Unit

Unit 11319/21

30.721 SF 4.956 SF 35.677 SF

**Loading Doors** 

(8) Dock