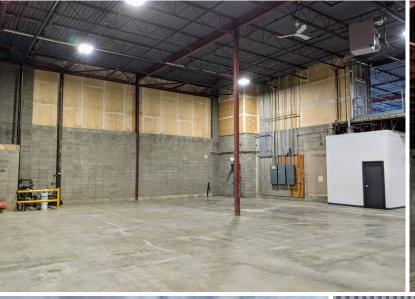

#### **Building Upgrades**

- Roof replacement
- Concrete storage mezzanine for each unit
- 2nd floor windows replacement
- New LED lighting throughout
- New dock seals/bumpers
- New washroom

#### **CEILING HEIGHT**

22' Clear