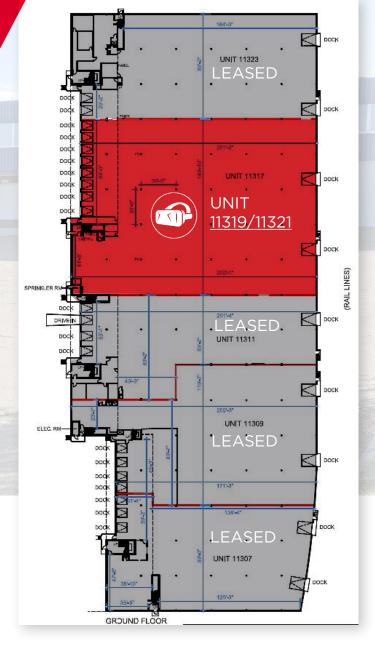

#### AVAILABILITY

**Immediately** 

#### Available size & loading

Main Floor Mezzanine Total

Unit

Unit 11319/21

30.721 SF 4.956 SF 35.677 SF

**Loading Doors** 

(8) Dock