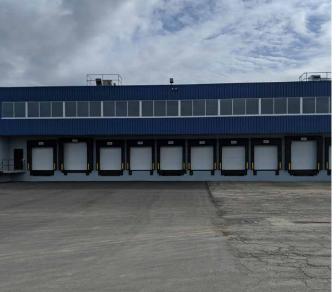

## PROPERTY HIGHLIGHTS

- Cost competitive option in the Northwest warehouse market
- · High dock door count
- Close proximity to 170th Street,
   111th Avenue, 118th Avenue,
   & Yellowhead Trail
- Ready for immediate possession

#### **Building Upgrades**

- Roof replacement
- Concrete storage mezzanine for each unit
- 2nd floor windows replacement
- New LED lighting throughout
- New dock seals/bumpers
- New washroom

#### **CEILING HEIGHT**

22' Clear