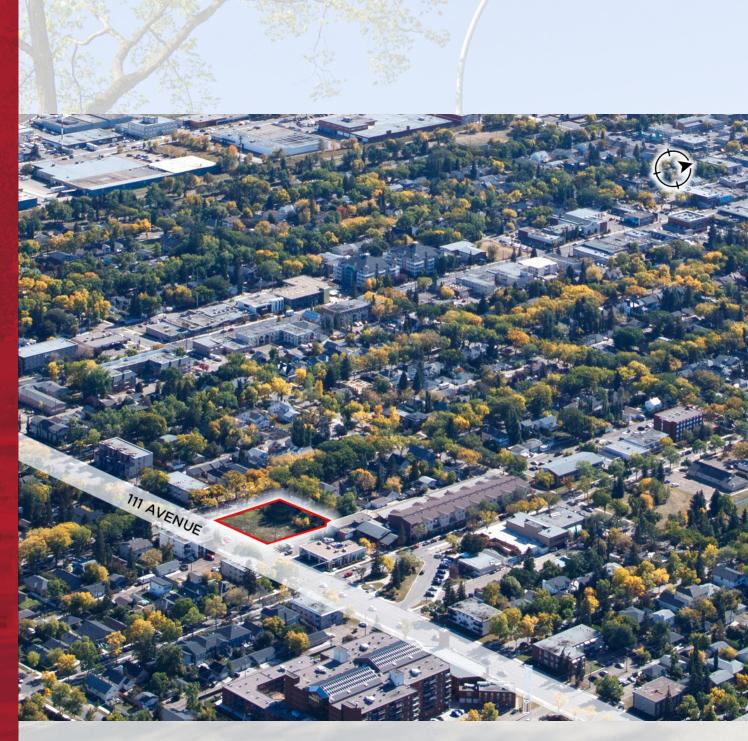

## FOR SALE RM-MEDIUM SCALE RESIDENTIAL LAND ±15,000 SF

11042 & 11048 126 Street, Edmonton, AB

**111 AVE EXPOSURE** 

HIGH EXPOSURE DEVELOPMENT OPPORTUNITY

SALE PRICE OF \$1,200,000.00

CUSHMAN & WAKEFIELD Edmonton Suite 2700, TD Tower 10088 - 102 Avenue Edmonton, AB T5J 2Z1 www.cwedm.com

## THE OPPORTUNITY

- ±15,000 SF Parcel
- Proximity to schools and significant rooftops
- Suitable for commercial or multi-family development
- Arterial access along a major commuter corridor
- 27,500 vehicles per day on 111 avenue

## **PROPERTY DETAILS**

MUNICIPAL ADDRESS 11042 & 11048 126 Street, Edmonton, AB

**ZONING** RM-Medium Scale Residential

LEGAL DESCRIPTION Lot 9, Block 48, Plan RN39B Lot 10 Block 48, Plan RN39B

- En

Jordan Murray