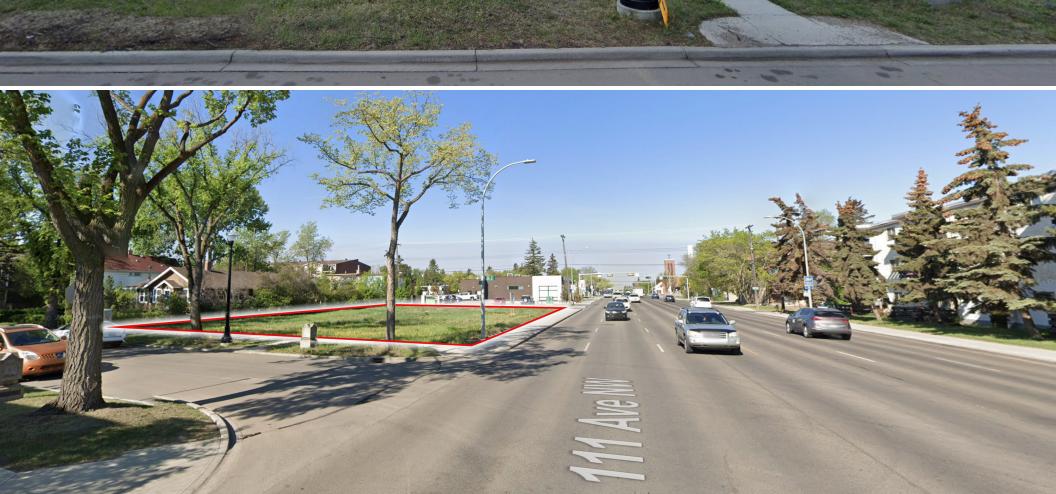

## FOR SALE RM-MEDIUM SCALE RESIDENTIAL LAND ±15,000 SF

11042 & 11048 126 Street, Edmonton, AB

**111 AVE EXPOSURE** 

HIGH EXPOSURE DEVELOPMENT OPPORTUNITY

SALE PRICE OF \$1,200,000.00

CUSHMAN & WAKEFIELD Edmonton Suite 2700, TD Tower 10088 - 102 Avenue Edmonton, AB T5J 2Z1 www.cwedm.com

## THE OPPORTUNITY

- ±15,000 SF Parcel
- Proximity to schools and significant rooftops
- Suitable for commercial or multi-family development
- Arterial access along a major commuter corridor
- 27,500 vehicles per day on 111 avenue

## **PROPERTY DETAILS**

MUNICIPAL ADDRESS 11042 & 11048 126 Street, Edmonton, AB

**ZONING** RM-Medium Scale Residential

LEGAL DESCRIPTION Lot 9, Block 48, Plan RN39B Lot 10 Block 48, Plan RN39B

- En

Jordan Murray