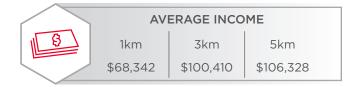

## **DEMOGRAPHICS**

| 88888      | POPULATION |        |         |
|------------|------------|--------|---------|
|            | 1km        | 3km    | 5km     |
| พึงเพิงเทา | 12,982     | 62,411 | 145,982 |

|  | HOUSEHOLDS |        |        |
|--|------------|--------|--------|
|  | 1km        | 3km    | 5km    |
|  | 5,544      | 25,299 | 61,543 |