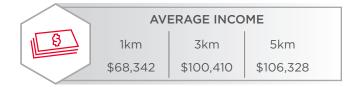

## **DEMOGRAPHICS**

| 88888  | POPULATION |        |         |
|--------|------------|--------|---------|
|        | 1km        | 3km    | 5km     |
| Wwwwww | 12,982     | 62,411 | 145,982 |

|  | HOUSEHOLDS |        |        |
|--|------------|--------|--------|
|  | 1km        | 3km    | 5km    |
|  | 5,544      | 25,299 | 61,543 |