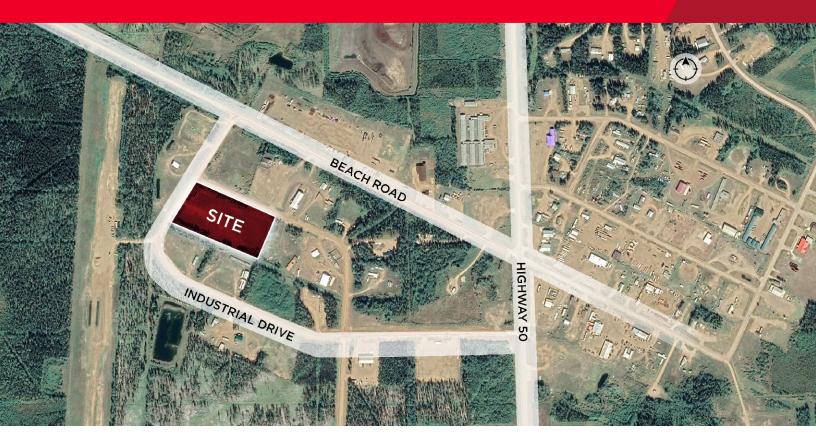

### Zama City Industrial Land ±5 Acres

### **Property Details**

Municipal Address: 1019 & 1025 Olimen Road,

Zama City, AB

Legal Description: Plan 8821687, Block 1, Lot 5 & 6

Zoning: Industrial

Size: 4.96 Acres

Utilities: TBD

### **Aerial**