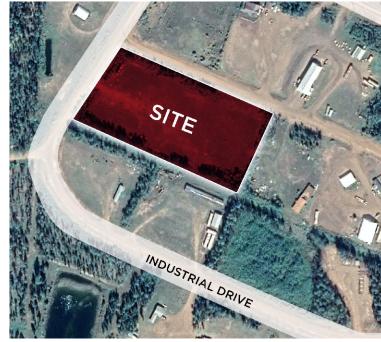

### Zama City Industrial Land ±5 Acres

### **Property Details**

Municipal Address: 1019 & 1025 Olimen Road,

Zama City, AB

Legal Description: Plan 8821687, Block 1, Lot 5 & 6

Zoning: Industrial

Size: 4.96 Acres

Utilities: TBD

### **Aerial**