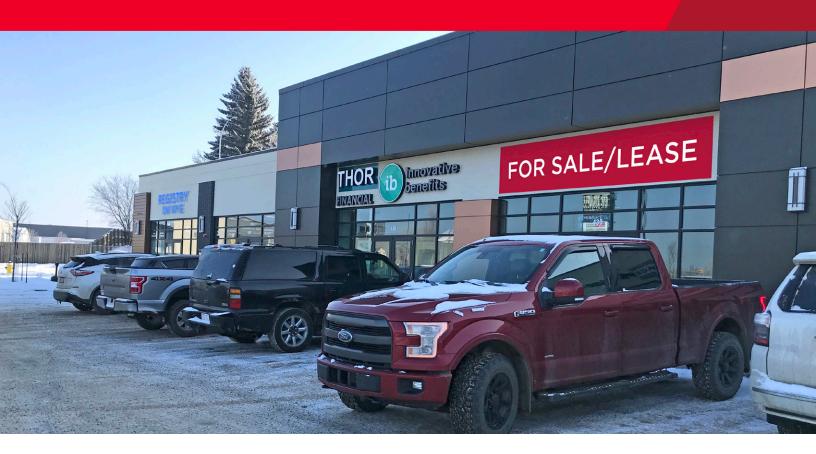

# **Wye Road Business Centre**

#430, 450 Ordze Road, Sherwood Park, AB

## ±1,550 SF Retail/Office Condominium Unit One of the Last Main Floor Units Available

### **Property Highlights**

- Newly completed retail/office condominium Unit
- · Great accessibility off of Wye Road
- Businesses in the recently opened Wye Business
  Centre include Registry on Wye, Accord Medical, Thor
  Financial, Pulse Veterinary Clinic, Concrete Blonde Hair
  Salon, Professional Accounting Office, F45 Fitness
- Other nearby retailers include A&W, TD Bank, Bank of Montreal, Earl's Restaurant, Safeway, Canadian Tire, Wal Mart and many others along the busy Wye Road retail corridor
- At the door parking along with a good common parking pool