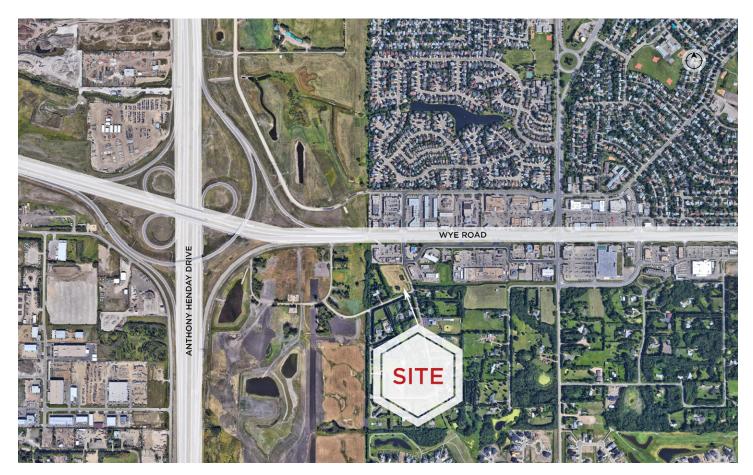

ng along with a good common parking pool



#### **David Cooney**

Partner 780 917 8327 david.cooney@cwedm.com CUSHMAN & WAKEFIELD Edmonton Suite 2700, TD Tower 10088 - 102 Avenue Edmonton, AB T5J 2Z1 www.cwedm.com



### FOR SALE/FOR LEASE

# **Wye Road Business Centre**

#430, 450 Ordze Road, Sherwood Park, AB

## **Property Details**

Municipal Address: #430, 450 Ordze Road,

Sherwood Park, AB

Zoning: DC-19 Area B

Possession: Available Immediately

Operating Costs: Property Taxes: \$3.87 per SF (2021 est.)

Condo Fees: \$3.20 per SF (2021 est.)

**Signage:** Exterior building signage available;

Pylon signage available \$70 per month for half-panel

Utilities: Separately metered

**Sale Price:** \$545,000 (\$352 per SF)

Basic Rent: \$24.00 per SF

# Demographics





### **Aerial**



#### **David Cooney**

Partner 780 917 8327 david.cooney@cwedm.com CUSHMAN & WAKEFIELD Edmonton Suite 2700, TD Tower 10088 - 102 Avenue Edmonton, AB T5J 2Z1 www.cwedm.com