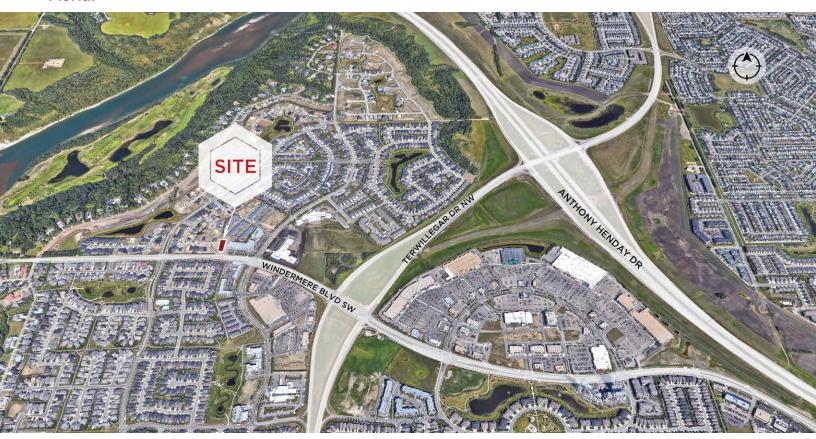

Municipal Address: Unit 201 & 202, 5586

Windermere Blvd

Legal Description: Condominium Plan: 1722192

**Zoning:** DC2 (867)(2)

Neighbourhood: Windermere

**Built:** 2017

Parking Area: 4 Underground titled stalls

(2 per unit)

Available Premises: Unit 201: ± 1,733 SF

Unit 202: ± 1,647 SF

Possession Date: Available Immediately

Asking Price:

Unit 201: \$779,900 (Including 2 underground titled parking stalls)
Unit 202: \$720,000 (Including 2 underground titled parking stalls)

Signage:

Exterior building signage available

Utilities:

Electricity separately metered

Property Taxes:

Unit 201: \$17,918.32 (2020)
Unit 202: \$17,062.95 (2020)

Condo Fees: Unit 201: \$922.02 per month + GST

(Estimated for 2021)

Unit 202: \$881.17 per month + GST

(Estimated for 2021)

#### **Aerial**



#### **David Cooney**

Partner 780 917 8327 david.cooney@cwedm.com



# Windermere Plaza Building 3

5586 Windermere Blvd, Edmonton, AB

# **Demographics**

# POPULATION POPULATION 3km 5km 5,869 32,134 74,073



#### **AVERAGE INCOME**

1km 3km 5km \$195,978 \$164,545 \$196,196



#### **VEHICLES PER DAY**

8,100 on Windermere Blvd SW 20,200 on Terwillegar Dr





#### **David Cooney**

Partner 780 917 8327 david.cooney@cwedm.com



# Windermere Plaza Building 3

**Unit 202** 

5586 Windermere Blvd, Edmonton, AB

# **Property Highlights**



Ideal for Professional Office Users



Amenity Rich Location



Underground Parking Available





#### **David Cooney**

Partner 780 917 8327 david.cooney@cwedm.com