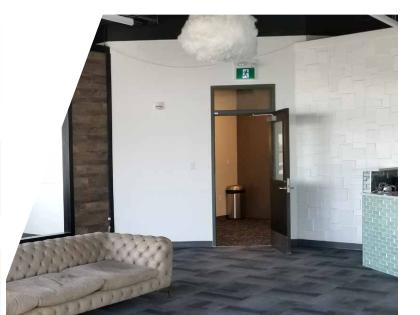

## **Property Highlights**

- Unit 201: fully built out offices, including central enclosed board room and open bull-pen or staff area.
- Unit 202: Large open area plus board room. One enclosed private office.
- Excellent natural light in both units.
- Both units include two underground parking stalls.
- Elevator service to second floor and common area
   washrooms
- Close proximity to high density residential areas and retail amenities.