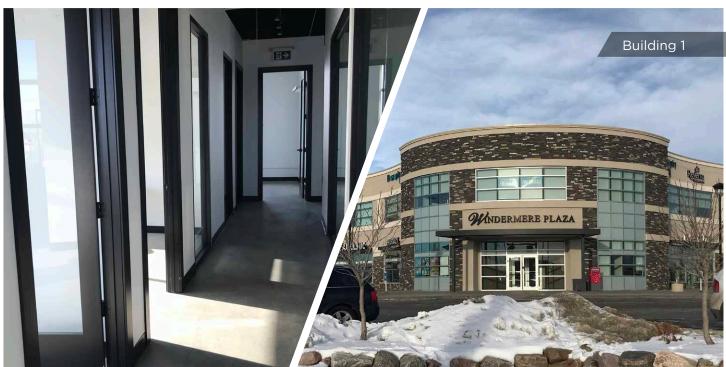

# Windermere Plaza Building 3

5586 Windermere Blvd, Edmonton, AB

Unit 201: ± 1,733 SF Unit 202: ± 1,647 SF

(Sizes based on condo documents)

## **Property Highlights**

- Unit 201: fully built out offices, including central enclosed board room and open bull-pen or staff area.
- Unit 202: Large open area plus board room. One enclosed private office.
- Excellent natural light in both units.
- Both units include two underground parking stalls.
- Elevator service to second floor and common area
   washrooms
- Close proximity to high density residential areas and retail amenities.