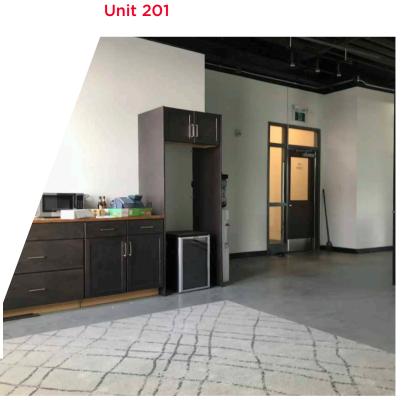

## **Property Highlights**

- Unit 201: fully built out offices, including central enclosed board room and open bull-pen or staff area.
- Unit 202: Large open area plus board room. One enclosed private office.
- Excellent natural light in both units.
- Both units include two underground parking stalls.
- Elevator service to second floor and common area
   washrooms
- Close proximity to high density residential areas and retail amenities.