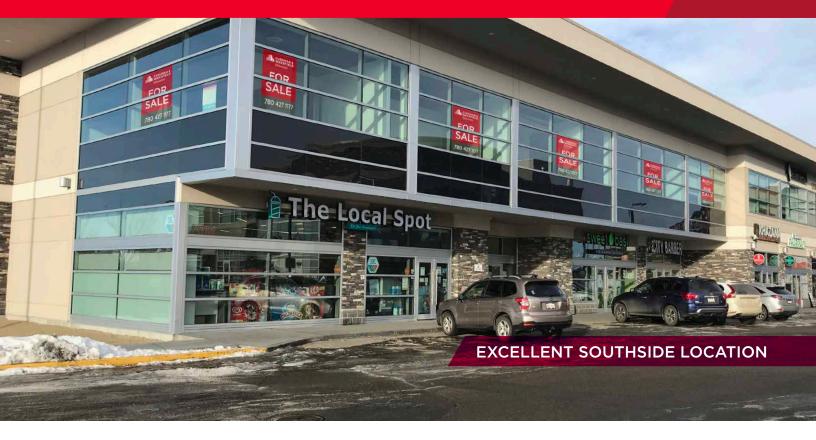

# Windermere Plaza Building 3

5586 Windermere Blvd, Edmonton, AB

Unit 201: ± 1,733 SF Unit 202: ± 1,647 SF

(Sizes based on condo documents)

## **Property Highlights**

- Unit 201: fully built out offices, including central enclosed board room and open bull-pen or staff area.
- Unit 202: Large open area plus board room. One enclosed private office.
- Excellent natural light in both units.
- Both units include two underground parking stalls.
- Elevator service to second floor and common area
   washrooms
- Close proximity to high density residential areas and retail amenities.