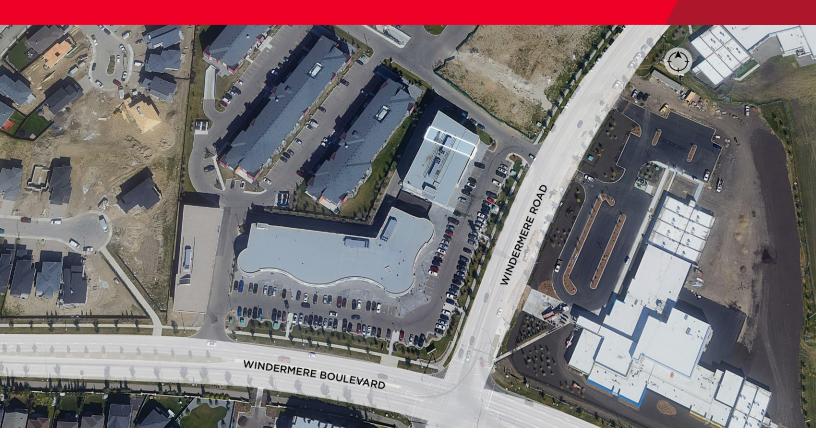

# Windermere Investment Condo

326 Windermere Road NW, Edmonton, AB

## **Property Highlights**

- Well established long term Tenant and Business totaling 1,625 SF in place
- High traffic count
- Excellent improvements throughout
- Includes three (3) titled undergound heated parking stalls
- Legal: Plan 1620168; Units: 199, 261, 262, 263
- Property Taxes (2022): \$19,295.00
- Asking price only \$1,095,000.00