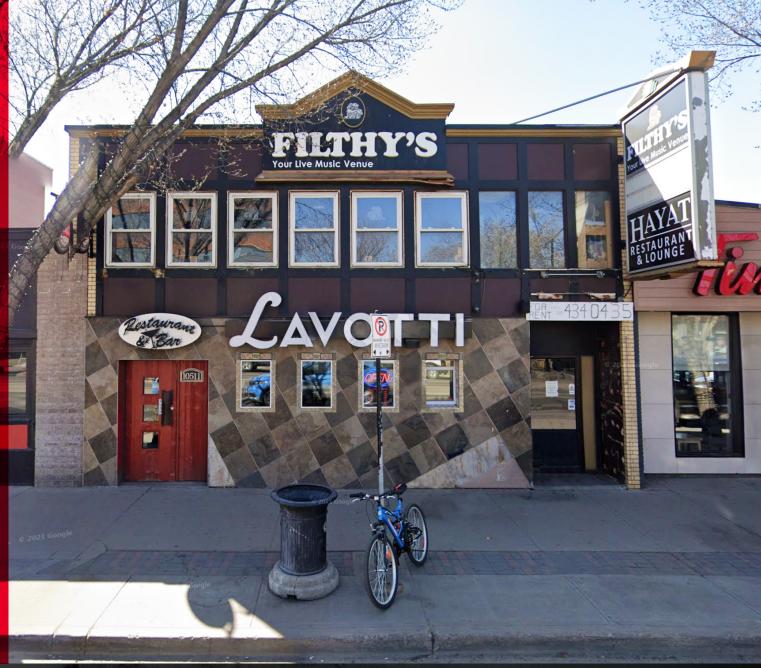

## WHYTE AVENUE RETAIL BUILDING

10511 Whyte Avenue (82 Avenue) Edmonton, Alberta

\$3,350,400

## PROPERTY DETAILS

MUNICIPAL ADDRESS 10511 82 Avenue

**LEGAL DESCRIPTION**Lot 5, Block 63, Plan I

ZONING

General Business Zone (CB2)

NEIGHBOURHOOD

Queen Alexandra

**BUILDING SIZE** 7,000 SF