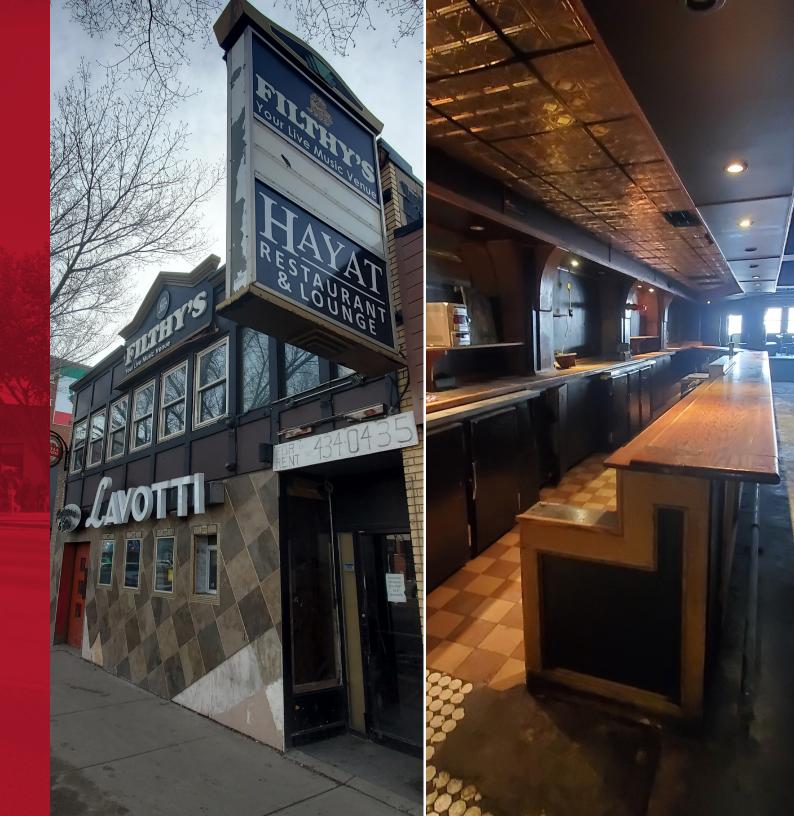

## WHYTE AVENUE RETAIL BUILDING

10511 Whyte Avenue (82 Avenue) Edmonton, Alberta

\$3,350,400

## PROPERTY DETAILS

MUNICIPAL ADDRESS 10511 82 Avenue

**LEGAL DESCRIPTION**Lot 5, Block 63, Plan I

ZONING

General Business Zone (CB2)

NEIGHBOURHOOD

Queen Alexandra

**BUILDING SIZE** 7,000 SF