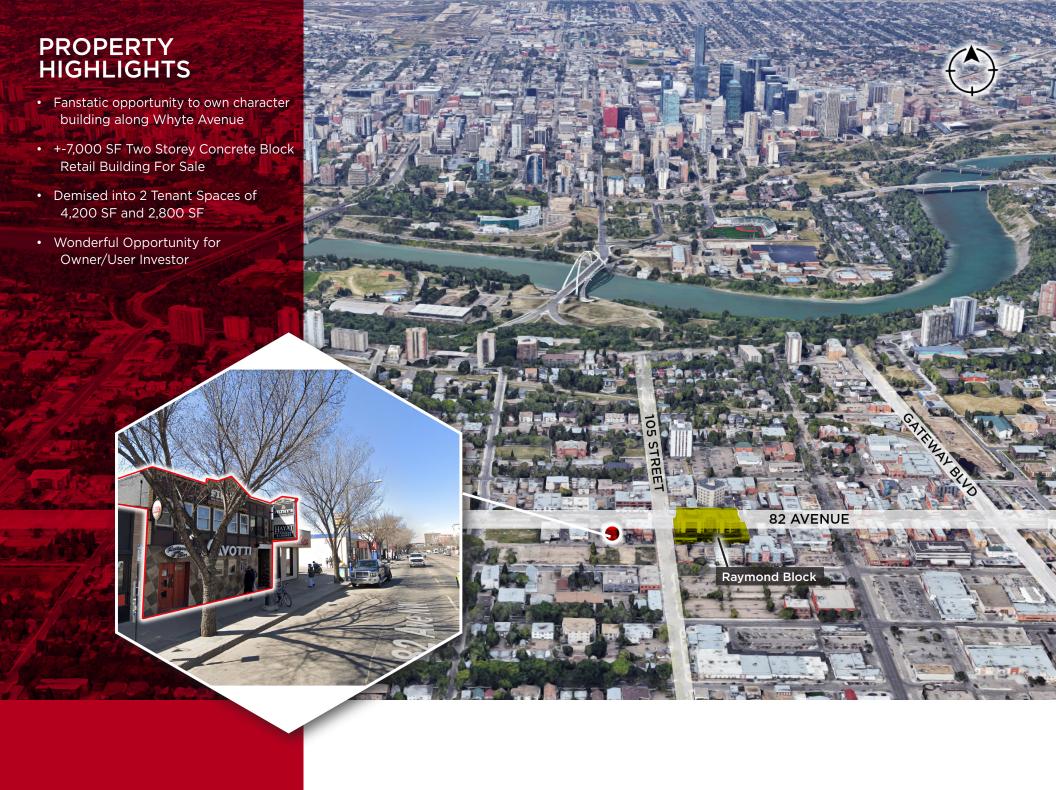

## PROPERTY DETAILS

MUNICIPAL ADDRESS 10511 82 Avenue

**LEGAL DESCRIPTION**Lot 5, Block 63, Plan I

ZONING

General Business Zone (CB2)

NEIGHBOURHOOD

Queen Alexandra

**BUILDING SIZE** 7,000 SF

**BUILT** 1978

**PROPERTY TAX** \$46,257.00 (2021)

PARKING AREA
3 parking stalls at rear

**LOT AREA** 3,960 SF (30'x132')