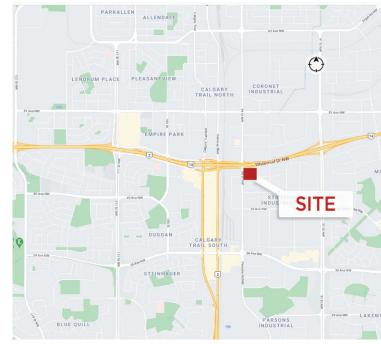

# Whitemud Square 9830 42 Avenue, Edmonton, AB

### **Property Details**

Municipal Address: 9830 42 Avenue, Edmonton, AB P

**Zoning:** Industrial Business Zone (IB)

Lease Rate: Market

Available Sizes: Suite 100 - 3,183 SF

Parking: Suite 100 - 10

Availability: August 1 2022