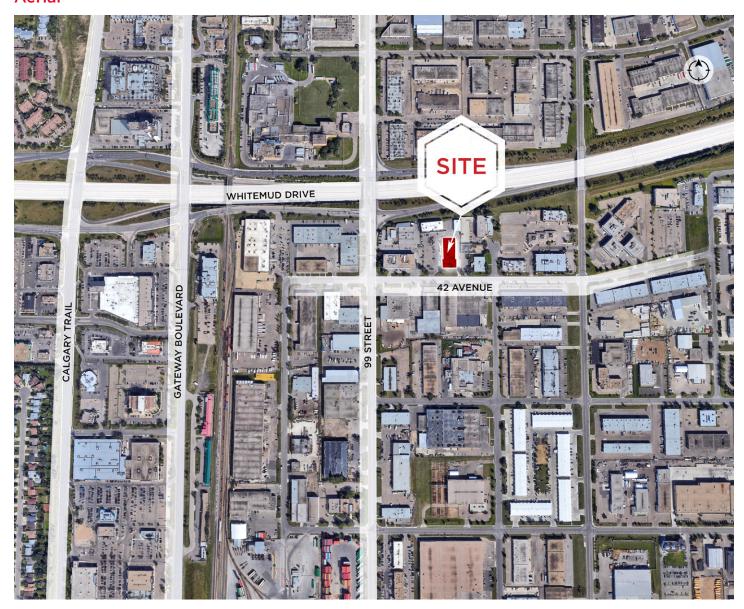

9830 42 Avenue, Edmonton, AB



# **3,183 SF Main Floor Office Space Available**

### **Property Highlights**

- Fully developed office space
- Ample visitor parking available
- Close proximity to Whitemud Freeway
- · Convenient access using public transit



### **Dustin Bateyko**

Associate Partner 780 702 4257 dustin.bateyko@cwedm.com CUSHMAN & WAKEFIELD Edmonton Suite 2700, TD Tower 10088 - 102 Avenue Edmonton, AB T5J 2Z1 www.cwedm.com



# Whitemud Square 9830 42 Avenue, Edmonton, AB

### **Property Details**

Municipal Address: 9830 42 Avenue, Edmonton, AB P

**Zoning:** Industrial Business Zone (IB)

Lease Rate: Market

Available Sizes: Suite 100 - 3,183 SF

Parking: Suite 100 - 10

Availability: August 1 2022

Operating Costs: \$14.73 per SF (includes utilities)

### **Aerial**



#### **Dustin Bateyko**

Associate Partner 780 702 4257 dustin.bateyko@cwedm.com CUSHMAN & WAKEFIELD Edmonton Suite 2700, TD Tower 10088 - 102 Avenue Edmonton, AB T5J 2Z1 www.cwedm.com



# Whitemud Square 9830 42 Avenue, Edmonton, AB

### **Property Photos**





### **Dustin Bateyko**

Associate Partner 780 702 4257 dustin.bateyko@cwedm.com

dustin.bateyko@cwedm.com

Cushman & Wakefield Alliance. No warranty or representation, express or implied, is made to the accuracy or completeness of the information contained herein, and same is submitted subject to errors, omissions, change of price, rental or other conditions, withdrawal without notice, and to any special listing conditions imposed by the property owner(s). As applicable, we make no representation as to the condition of the prop