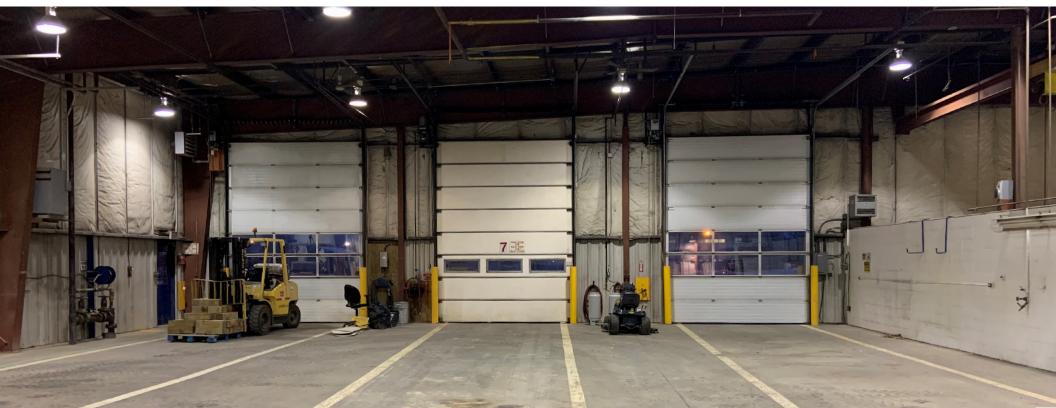

#### LOADING

(11) 12' x 16' Grade loading
(5 Drive through Bays)
(2) 10' x 12' Grade Loading
(Yard Warehouse)
(1) 8' x 10' Grade Loading
(Yard Warehouse)

INALAR A CARCELINE NO

Image © 2022 Maxar Technologies