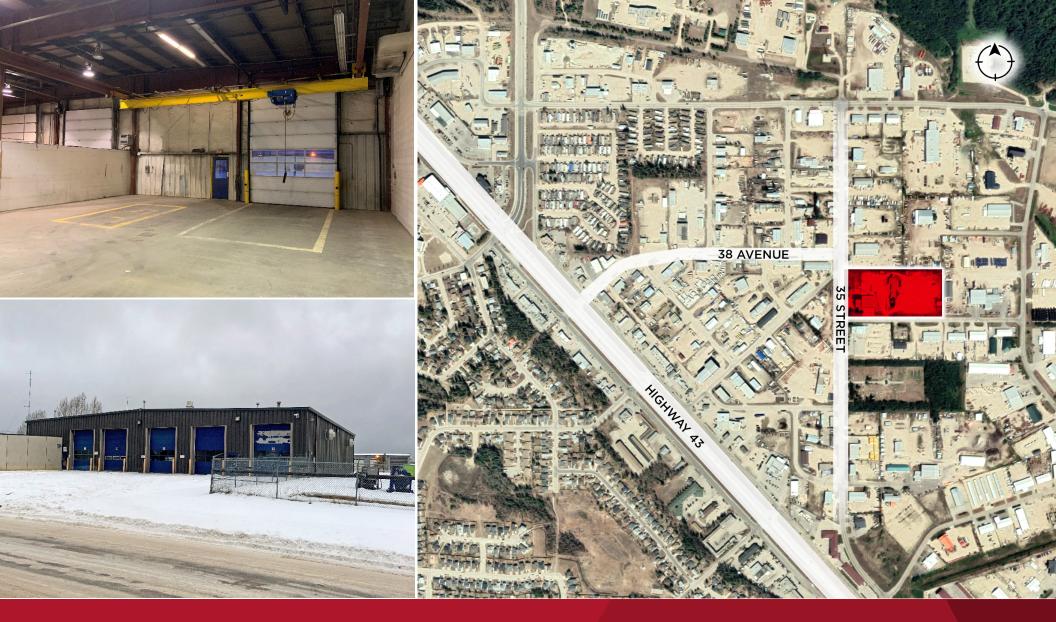

# WHITECOURT INDUSTRIAL BUILDING

3704 35 Street, WHITECOURT, AB

26,425 SF Industrial Building

Cushman & Wakefield Edmonton Suite 2700, TD Tower 10088 102 Avenue Edmonton, AB T5J 2Z1 cwedm.com

Cushman & Wakefield Edmonton is independently owned and operated / A Member of the Cushman & Wakefield Alliance. No warranty or representation express or implied is made to the accuracy or completeness of the information contained herein, and same is submitted subject to errors, omissions, change of price, rental or other conditions, withdrawal without notice, and to any special listing conditions imposed by the property owner(s). As applicable, we make no representation as to the condition of the property for properties in question. February 2, 2022

# **PROPERTY DETAILS**

MUNICIPAL ADDRESS 3704 35 Street, Whitecourt, AB,

LEGAL DESCRIPTION Plan: 0524252 Block: 16 Lot: 12 Plan: 8020359 Block: 16 Lot: 2

> ZONING M1 - Service Industrial

NEIGHBOURHOOD Whitecourt

BUILDING SIZE 4,800 SF Main Floor Office 2,500 SF Office Trailer 12,000 SF Warehouse 7,125 SF Yard Warehouse 26,425 SF Building

#### LOADING

(11) 12' x 16' Grade loading
(5 Drive through Bays)
(2) 10' x 12' Grade Loading
(Yard Warehouse)
(1) 8' x 10' Grade Loading
(Yard Warehouse)

INALAR A CARCELINE NO

Image © 2022 Maxar Technologies