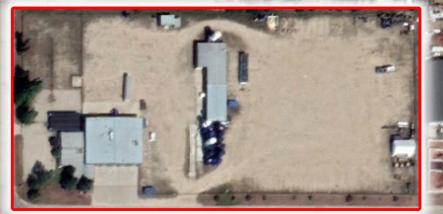

### LOW SITE COVERAGE RATIO

SITE COVERAGE RATIO 7.6%

YEAR BUILT

POWER 600 Volt , 600 Amp 3 Phase (TBC)

CRANES 3-Ton Overhead Crane

**CEILING** 18.5 Clear'

**SALE PRICE** \$3,000,000.00

**TAXES** \$44,994.00

823