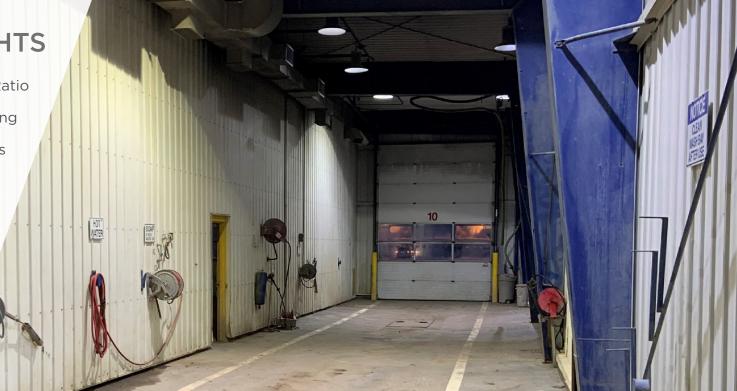

# **PROPERTY HIGHLIGHTS**

- 7.6% Site Coverage Ratio
  - Yard Lighting
- Keypad Entry with Electric Roll Gates
- Corner Lot with Two access Points
  - Weigh Scale in Yard
  - Fully Fenced Yard
  - Dedicated Drive
     Through Wash Bay

#### LOADING

(11) 12' x 16' Grade loading
(5 Drive through Bays)
(2) 10' x 12' Grade Loading
(Yard Warehouse)
(1) 8' x 10' Grade Loading
(Yard Warehouse)

INALAR A CARCELINE NO

Image © 2022 Maxar Technologies