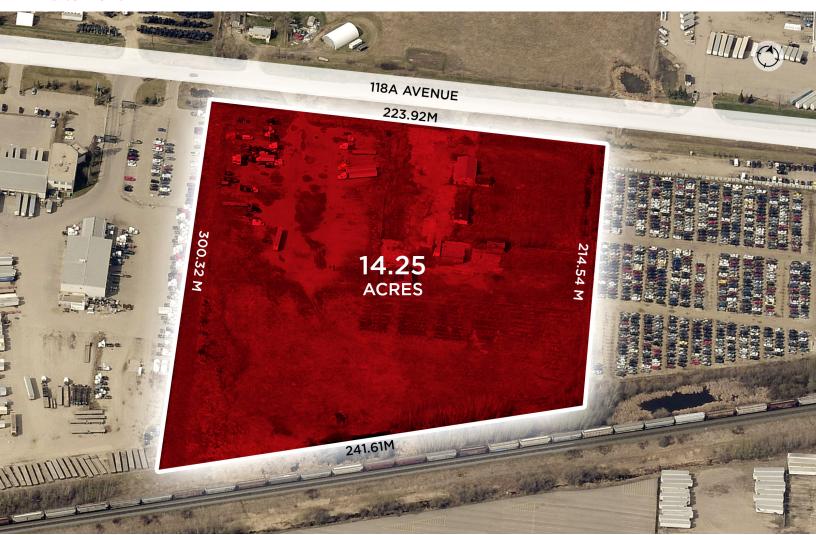

#### Site Aerial

Doug MacKay SIOR, CCIM, CET

Partner 780 917 8339

doug.mackay@cwedm.com

Cushman & Wakefield Edmonton is independently owned and operated / A Member of the Cushman & Wakefield Alliance. No warranty or representation, express or implied, is made to the accuracy or completeness of the information contained herein, and same is submitted subject to errors, omissions, change of price, rental or other conditions, withdrawal without notice, and to any special listing conditions imposed by the property owner(s). As applicable, we make no representation as to the condition of the property (or properties) in question. March 25, 2022

### **Property Details**

Address: 18961 118 A Avenue

Legal Description: NE ¼ 8-53-25 W4

Zoning: IM - Industrial Medium

Taxes: \$172,421.18 (2021)

Includes Local Improvement Charges

Asking Price: \$395,000 per Acre