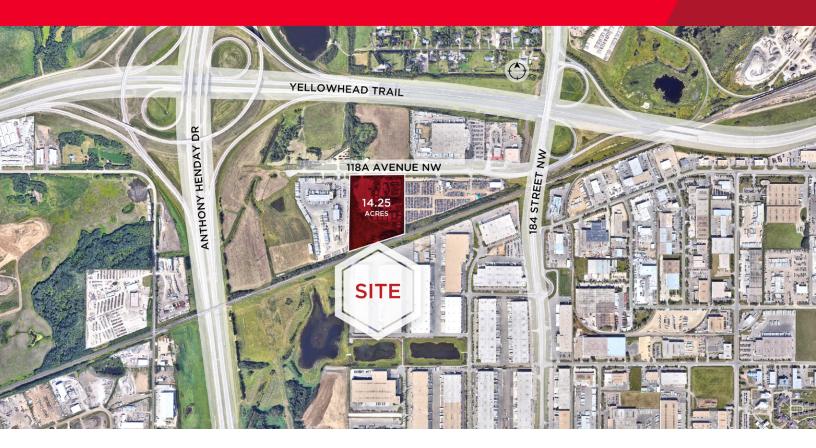

# White Industrial Development Land

18961 118A Avenue, Edmonton, AB

## 14.25 Acres Industrial Land Sale Price: \$395,000 per Acre

### **Property Highlights**

- Located in White Industrial
- Ready for immediate development
- Full municipal services available
- Excellent access to Anthony Henday Drive, Yellowhead Trail and 184 Street
- · Access and egress via all directional interchange
- Outstanding proximity to CN Intermodal facility
- Environmental reports available