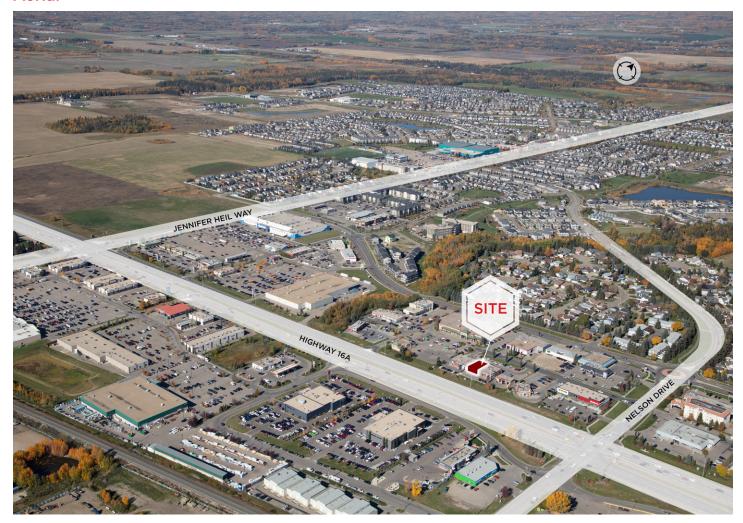

llent signage visibility
- Strong access/egress
- Shadow anchored by Sobeys
- Co-tenants include BMO, Edo Japan, Pizza 73 and Jiffy Lube
- Space is in shell condition (with washroom in place) and can be demised
- Ideal users include GP/Pharmacy, Pharmacy, Dentist, Medical Specialist, General Retail or National QSR



#### **Jordan Murray**

Senior Associate 780 429 9399 jordan.murray@cwedm.com



## FOR LEASE

# **Westway Plaza**

16 Westway Road, Spruce Grove, AB

### **Property Details**

Municipal Address: 16 Westway Road, Spruce Grove, AB

Legal Description: Plan 9423622,

Block 9, Lot 10A

Zoning: C2 - Vehicle Oriented

Commercial Corridor

Parking Area: Pooled Parking (Ample)

**Basic Rent:** Please Contact Agent

CAM & Tax: \$12.00 per SF

### **Property Photo**



#### **Aerial**



#### **Jordan Murray**

Senior Associate 780 429 9399 jordan.murray@cwedm.com



3,037

#### FOR LEASE

# **Westway Plaza**

16 Westway Road, Spruce Grove, AB

## **Demographics**

## **Property Photos**



**POPULATION** 1km

3km 5km

52,889

**HOUSEHOLDS** 

31,191

1km 5km 1,131 11,412

3km

19,264



#### **AVERAGE INCOME**

3km 1km

5km

\$101,021 \$111,759 \$114,207





#### **Jordan Murray**

Senior Associate 780 429 9399

jordan.murray@cwedm.com



## FOR LEASE

# **Westway Plaza**

16 Westway Road, Spruce Grove, AB

#### Site Plan



#### **Jordan Murray**

Senior Associate 780 429 9399 jordan.murray@cwedm.com