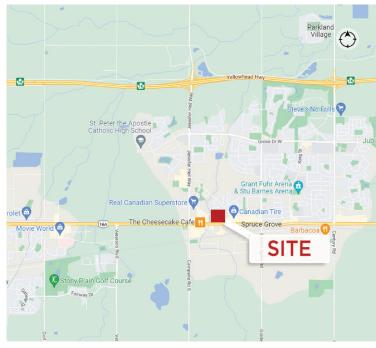

### **Property Details**

Municipal Address: 16 Westway Road, Spruce Grove, AB

Legal Description: Plan 9423622,

Block 9, Lot 10A

Zoning: C2 - Vehicle Oriented

Commercial Corridor

Parking Area: Pooled Parking (Ample)