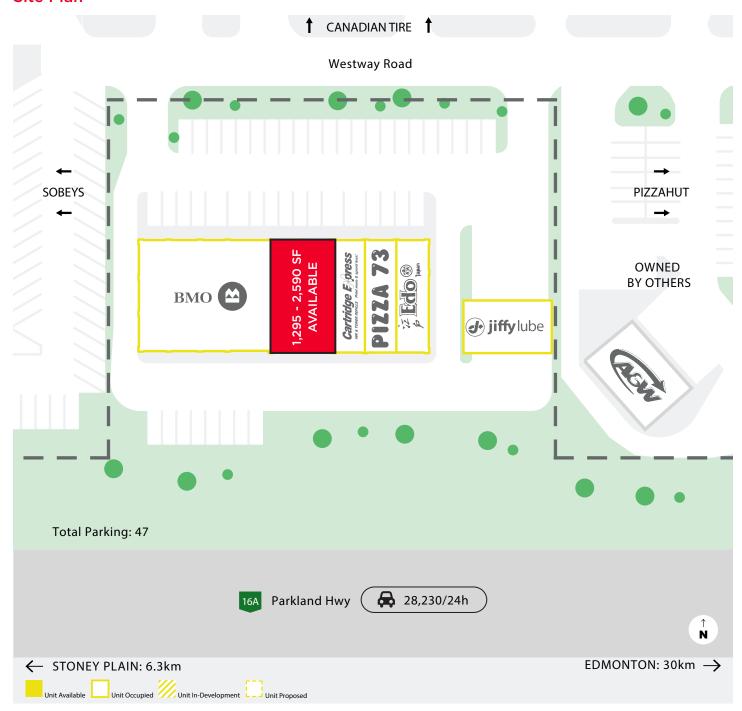

Legal Description: Plan 9423622,

Block 9, Lot 10A

Zoning: C2 - Vehicle Oriented

Commercial Corridor

Parking Area: Pooled Parking (Ample)

**Basic Rent:** Please Contact Agent

CAM & Tax: \$12.00 per SF

### **Property Photo**



#### **Aerial**



#### **Jordan Murray**

Senior Associate 780 429 9399 jordan.murray@cwedm.com



3,037

#### FOR LEASE

# **Westway Plaza**

16 Westway Road, Spruce Grove, AB

## **Demographics**

## **Property Photos**



**POPULATION** 1km

3km 5km

52,889

**HOUSEHOLDS** 

31,191

1km 5km 1,131 11,412

3km

19,264



#### **AVERAGE INCOME**

3km 1km

5km

\$101,021 \$111,759 \$114,207





#### **Jordan Murray**

Senior Associate 780 429 9399

jordan.murray@cwedm.com



## FOR LEASE

# **Westway Plaza**

16 Westway Road, Spruce Grove, AB

#### Site Plan



#### **Jordan Murray**

Senior Associate 780 429 9399 jordan.murray@cwedm.com