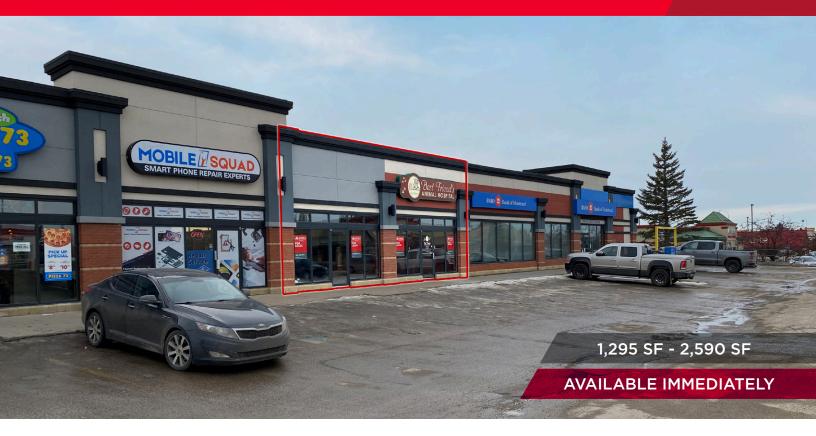

### **Property Highlights**

- High exposure opportunity along Highway 16A
- Excellent signage visibility
- Strong access/egress
- Shadow anchored by Sobeys
- Co-tenants include BMO, Edo Japan, Pizza 73 and Jiffy Lube
- Space is in shell condition (with washroom in place) and can be demised
- Ideal users include GP/Pharmacy, Pharmacy, Dentist, Medical Specialist, General Retail or National QSR