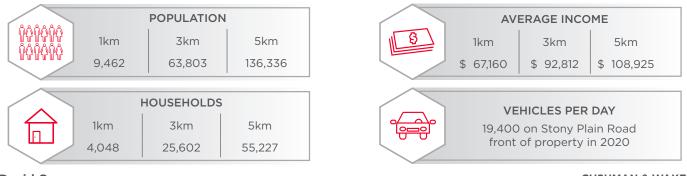

### **Demographics**

#### **Property Highlights**

- Only vacancy in the centre
- Very good exposure to Stony Plain Road and 163rd street, with very good parking and signage
- In excess of 19,400 vehicles per day pass along Stony Plain Road and 163 street (2020)
- Approximately 60,000 residents live with 3km of the site
- Join other tenants Namaste India, Pizza Hut, Subway and Spice Island