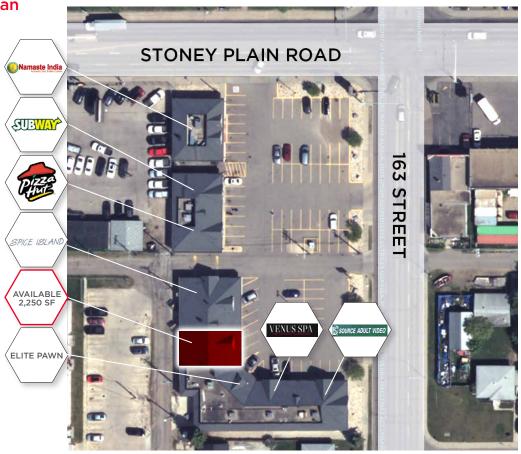

#### Site Plan

#### Site Plan

David Cooney Partner 780 917 8327 david.cooney@cwedm.com CUSHMAN & WAKEFIELD Edmonton Suite 2700, TD Tower 10088 - 102 Avenue Edmonton, AB T5J 2Z1 www.cwedm.com

Cushman & Wakefield Edmonton is independently owned and operated / A Member of the Cushman & Wakefield Alliance. No warranty or representation, express or implied, is made to the accuracy or completeness of the information contained herein, and same is submitted subject to errors, omissions, change of price, rental or other conditions, withdrawal without notice, and to any special listing conditions imposed by the property owner(s). As applicable, we make no representation as to the condition of the property (or properties) in question. Apr. 21, 2023

#### **Property Highlights**

- Only vacancy in the centre
- Very good exposure to Stony Plain Road and 163rd street, with very good parking and signage
- In excess of 19,400 vehicles per day pass along Stony Plain Road and 163 street (2020)
- Approximately 60,000 residents live with 3km of the site
- Join other tenants Namaste India, Pizza Hut, Subway and Spice Island