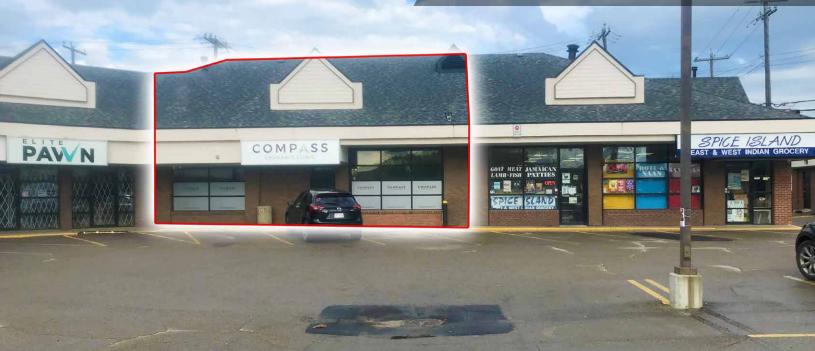

# FOR LEASE WESTLAWN SQUARE 10062 163 Street, Edmonton, AB

Aerial

Zoning:

Availability

#### **Property Details**

| Available Size:  | 2,250 SF                   |
|------------------|----------------------------|
| Lease Rate:      | \$24.00 Per SF             |
| Additional Rent: | \$14.52 Per SF (Est. 2023) |

Immediately

CNC - Neighbourhood

**Convenience** Commercial

CUSHMAN & WAKEFIELD Edmonton Suite 2700, TD Tower 10088 - 102 Avenue Edmonton, AB T5J 2Z1 www.cwedm.com

FOR LEASE WESTLAWN SQUARE 10062 163 Street, Edmonton, AB