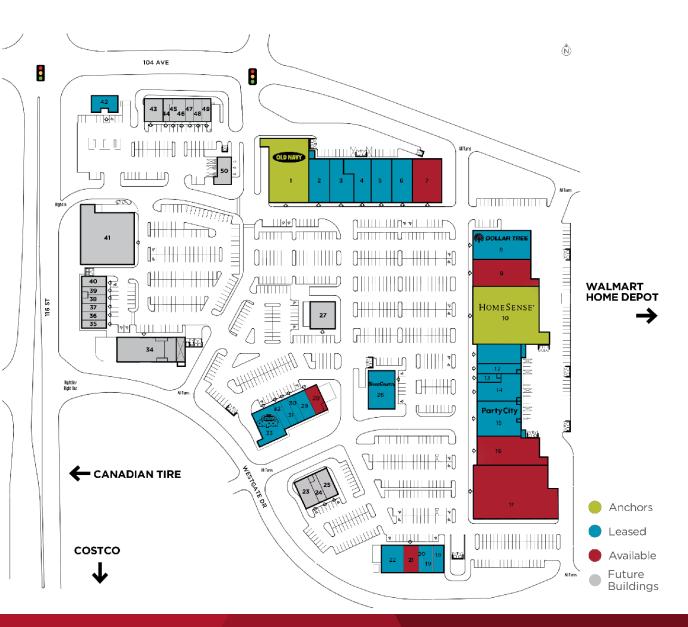

## SITE PLAN

| 1                          | Old Navy            | 21    | 2,400 SF Available  |
|----------------------------|---------------------|-------|---------------------|
| 2                          | Mastermind Toys     | 22    | Browns Social House |
| 3                          | Maurices            | 23    | 2,500 SF Available  |
| 4                          | Urban Barn          | 24    | 1,200 SF Available  |
| 5                          | The Shoe Company    | 26    | Sleep Country       |
| 6                          | La Vie en Rose      | 27    | 4,000 SF Available  |
| 7                          | 7,450 SF Available  | 28    | 1,990 SF Available  |
| 8                          | Dollar Tree         | 29    | Plantlife           |
| 9                          | 9,410 SF Available  | 30    | Supplement King     |
| 10                         | HomeSense           | 31    | COBS Bread Bakery   |
| 11                         | Carter's   OshKosh  | 32    | Q-Nails             |
| 12                         | Chatters            | 33    | Liquor Depot        |
| 13                         | Dr. Phone Fix       | 34    | 11,500 SF Available |
| 14                         | Bulk Barn           | 35-40 | 7,300 SF Available  |
| 15                         | Party City          | 41    | 16,500 SF Available |
| 16                         | 10,755 SF Available | 42    | Parkland Fuel       |
| 17                         | 25,000 SF Available | 43    | 2,475 SF Available  |
|                            | May 1, 2023         | 44-49 | 8,600 SF Available  |
| 18                         | Harvey's            | 50    | 2,350 SF Available  |
| 19 - 20 The Bone & Biscuit |                     |       |                     |