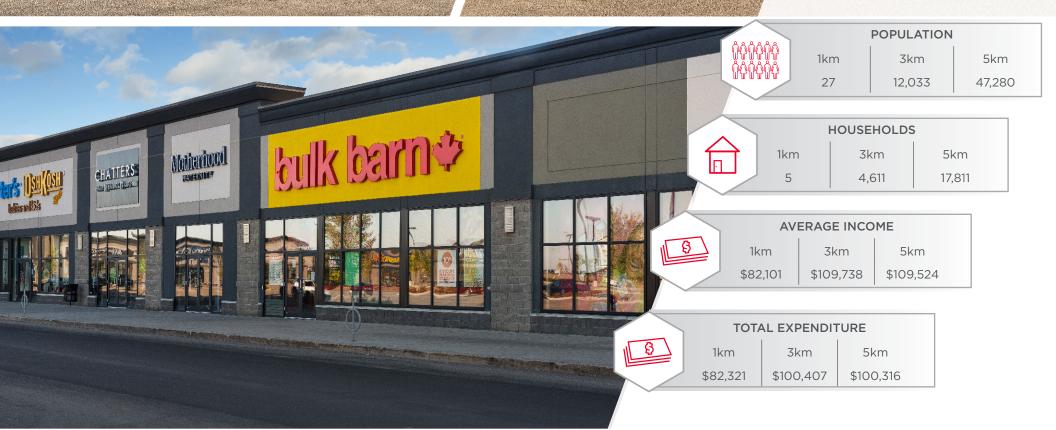

tted subject to errors, omissions, change of price, rental or other conditions, withdrawal without notice, and to any special listing conditions imposed by the property owner(s). As applicable, we make no representation as to the condition of the property for properties in question. March 2, 2023



PARKING 1,123 stalls

ZONING

C-4 Highway

Commercial

### OVERVIEW

• The City of Grande Prairie's median age rose from 32 in 2016 to 34 in 2021.

 This makes Grande Prairie the youngest city in Canada with a population over
25K and the 9th youngest among cities with a population over 10K.

• There are more children under the age of 10 in Grande Prairie than adults aged 60 and over.

• Grande Prairie had a 4.8% increase in the number of private dwellings from 2016 to 2021.

#### DEMOGRAPHICS



BEDBATH&

## SITE PLAN

| 1                          | Old Navy            | 21    | 2,400 SF Available  |
|----------------------------|---------------------|-------|---------------------|
| 2                          | Mastermind Toys     | 22    | Browns Social House |
| 3                          | Maurices            | 23    | 2,500 SF Available  |
| 4                          | Urban Barn          | 24    | 1,200 SF Available  |
| 5                          | The Shoe Company    | 26    | Sleep Country       |
| 6                          | La Vie en Rose      | 27    | 4,000 SF Available  |
| 7                          | 7,450 SF Available  | 28    | 1,990 SF Available  |
| 8                          | Dollar Tree         | 29    | Plantlife           |
| 9