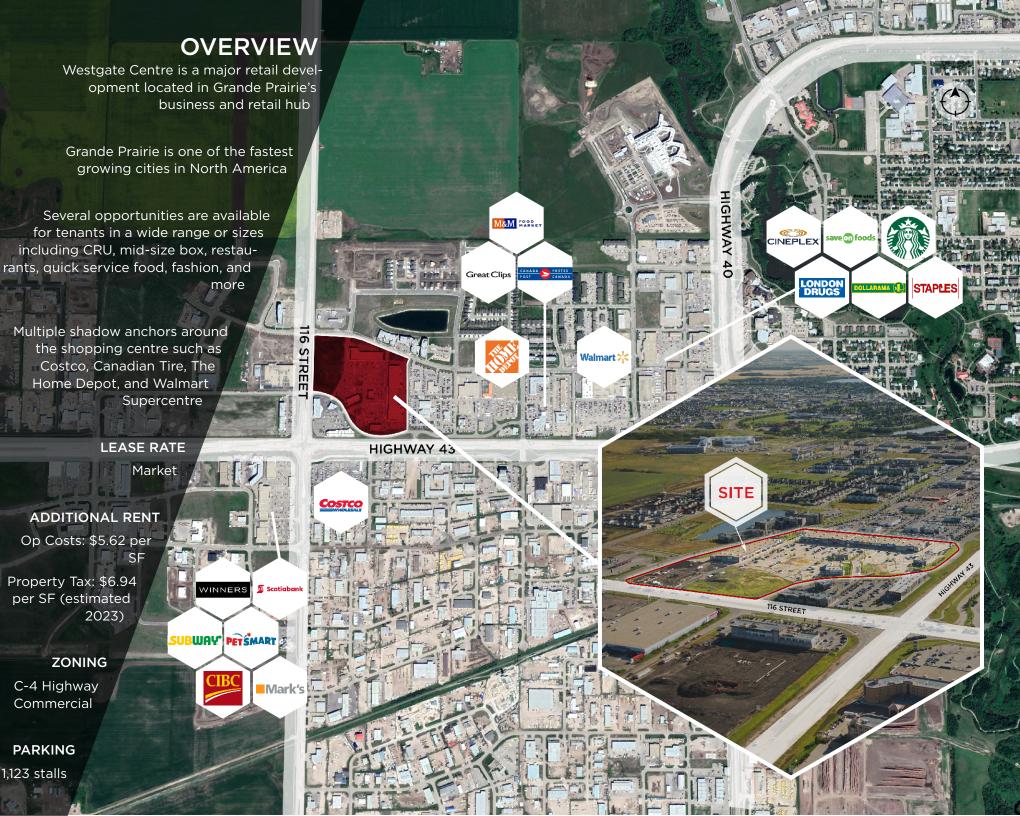

.com

John Shamey Associate Partner 780 702 8079 john.shamey@cwedm.com

CHATTERS LIALE LEALISTICALO

Phone

**Gary Killips** Partner 780 917 8332

**Jennifer Baker Team Coordinator** 780 701 3284 gary.killips@cwedm.com jennifer.baker@cwedm.com

Cushman & Wakefield Edmonton is independently owned and operated / A Member of the Cushman & Wakefield Alliance. No warranty or representation express or implied is made to the accuracy or completeness of the information contained herein, and same is submitted subject to errors, omissions, change of price, rental or other conditions, withdrawal without notice, and to any special listing conditions imposed by the property owner(s). As applicable, we make no representation as to the condition of the property for properties in question. March 2, 2023



PARKING 1,123 stalls

ZONING

C-4 Highway

Commercial

### OVERVIEW

• The City of Grande Prairie's median age rose from 32 in 2016 to 34 in 2021.

 This makes Grande Prairie the youngest city in Canada with a population over
25K and the 9th youngest among cities with a population over 10K.

• There are more children under the age of 10 in Grande Prairie than adults aged 60 and over.

• Grande Prairie had a 4.8% increase in the number of private dwellings from 2016 to 2021.

#### DEMOGRAPHICS



BEDBATH&

## SITE PLAN

| 1                          | Old Navy            | 21    | 2,400 SF Available  |
|----------------------------|---------------------|-------|---------------------|
| 2                          | Mastermind Toys     | 22    | Browns Social House |
| 3