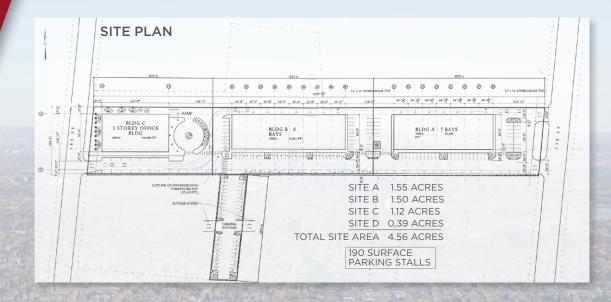

iance. No warranty or representation express or implied is made to the accuracy or completeness of the information contained herein, and same is submitted subject to errors, omissions, change of price, rental or other conditions, withdrawal without notice, and to any special listing conditions imposed by the property owner(s). As applicable, we make no representation as to the condition of the property for properties in question. May 3, 2023



# PROPERTY DETAILS

**MUNICIPAL ADDRESS** 

10325 180 Street, Edmonton, AB

**LEGAL DESCRIPTION** 

1620651, Block 17, Lot 1

**ZONING** 

IB (Industrial Business)

SITE SIZE

4.55 Acres

**POSESSION** 

**Immediately** 

**CURRENT USE** 

Vehicle and Equipment Storage

SALE PRICE REDUCED

\$4,254,000.00 (±\$935,000.00 Per Acre

PROPERTY TAXES
TBC







A STATE OF THE PARTY OF THE PAR





#### **Adrian Ambrozuk**

Associate Partner 780 733 6406 adrian.ambrozuk@cwedm.com