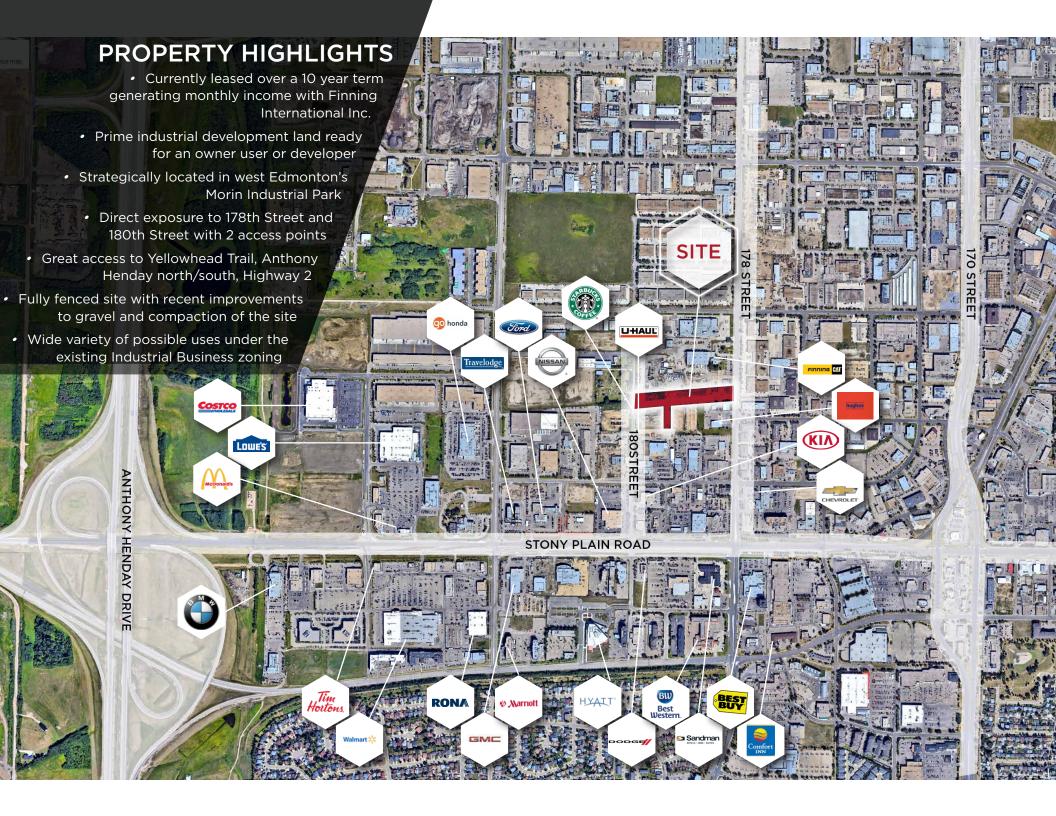

# PROPERTY DETAILS

**MUNICIPAL ADDRESS** 

10325 180 Street, Edmonton, AB

**LEGAL DESCRIPTION** 

1620651, Block 17, Lot 1

**ZONING** 

IB (Industrial Business)

SITE SIZE

4.55 Acres

**POSESSION** 

**Immediately** 

**CURRENT USE** 

Vehicle and Equipment Storage

SALE PRICE REDUCED

\$4,254,000.00 (±\$935,000.00 Per Acre

PROPERTY TAXES
TBC