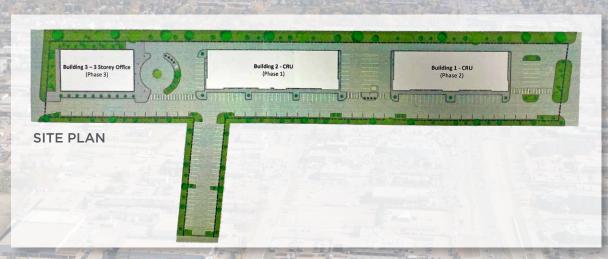

nce. No warranty or representation express or implied is made to the accuracy or completeness of the information contained herein, and same is submitted subject to errors, omissions, change of price, rental or other conditions, withdrawal without notice, and to any special listing conditions imposed by the property owner(s). As applicable, we make no representation as to the condition of the property for properties in question. May 3, 2023



# PROPERTY DETAILS

**MUNICIPAL ADDRESS** 

10325 180 Street, Edmonton, AB

**LEGAL DESCRIPTION** 

1620651, Block 17, Lot 1

**ZONING** 

IB (Industrial Business)

SITE SIZE

4.55 Acres

**POSESSION** 

**Immediately** 

**CURRENT USE** 

Vehicle and Equipment Storage

SALE PRICE REDUCED

\$4,254,000.00 (±\$935,000.00 Per Acre

PROPERTY TAXES
TBC







A STATE OF THE PARTY OF THE PAR





#### **Adrian Ambrozuk**

Associate Partner 780 733 6406 adrian.ambrozuk@cwedm.com