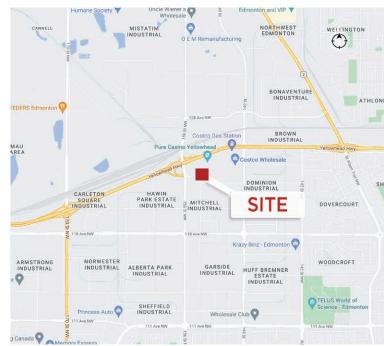

## **West Edmonton Condo Bay**

15338 123 Avenue, Edmonton, AB



#### West Edmonton Office/Warehouse Condo

### **Property Highlights**

- End unit condo bay with approximately 55% office build out
- Excellent access to 156 Street and Yellowhead Trail
- Developed second floor office with potential for separate entrance and tenant income
- · Abundant employee parking
- Fenced & secured site, with exclusive use yard areas and covered storage
- Grade loading
- Sump in warehouse



#### **Kennedy Munro**

Associate 780 670 3042 kennedy.munro@cwedm.com



# **West Edmonton Condo Bay**

15338 123 Avenue, Edmonton, AB

### **Property Details**

| Municipal Address: | 15338 123 Avenue, Edmonton, AB |
|--------------------|--------------------------------|
| Legal Description: | Plan 9620170 Block 1           |
| Zoning:            | IM                             |
| Neighbourhood:     | Gagnon Estate Industrial       |
| Building Type:     | Condo                          |
| Condo Size:        | 5,557 SF                       |
| Year Built:        | 1982                           |
| Loading:           | (2) Grade Doors                |
|                    |                                |

18' Clear

| Parking:              | 4 Exclusive Parking Stalls<br>Scrambl