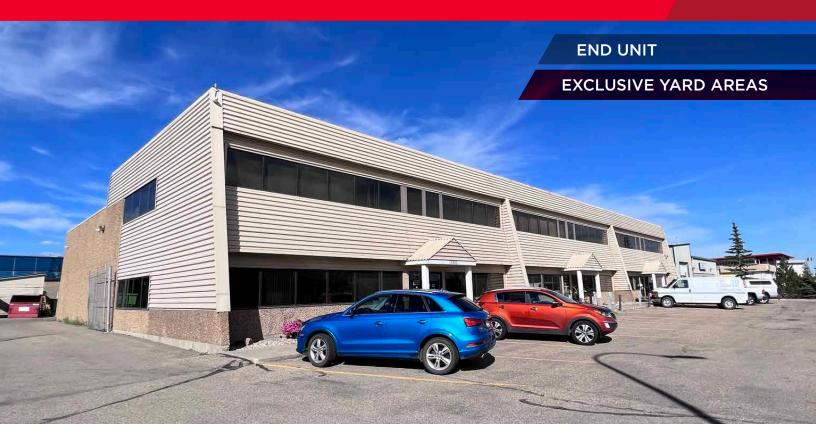

### **Property Highlights**

- End unit condo bay with approximately 55% office build out
- Excellent access to 156 Street and Yellowhead Trail
- Developed second floor office with potential for separate entrance and tenant income
- · Abundant employee parking
- Fenced & secured site, with exclusive use yard areas and covered storage
- Grade loading
- Sump in warehouse

### **Property Photos**