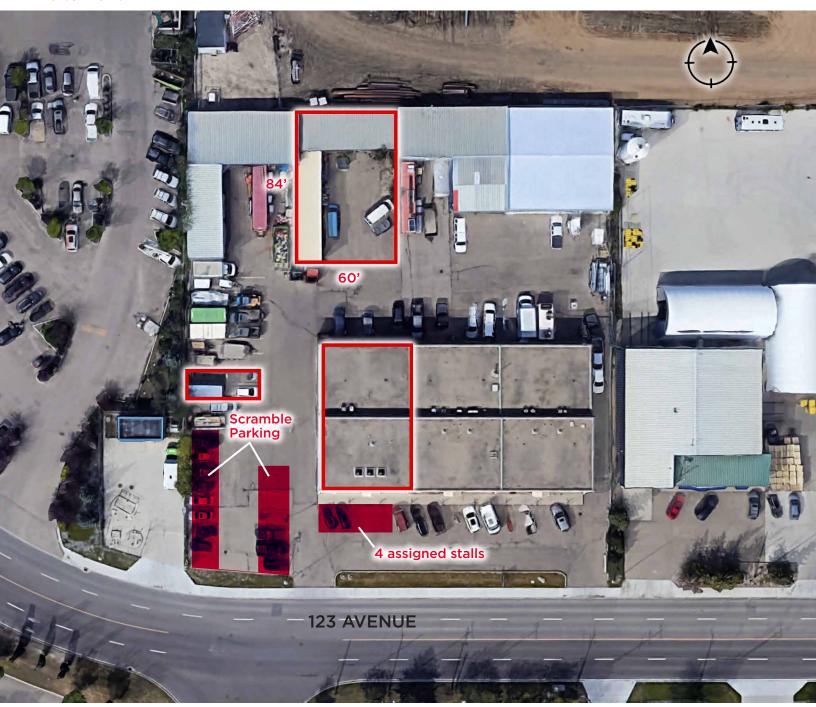

### Site Aerial

18' Clear

| Parking:              | 4 Exclusive Parking Stalls<br>Scramble Employee Parking |
|-----------------------|---------------------------------------------------------|
|                       | Scramble Employee Parking                               |
| Lighting:             | LED                                                     |
| Heating:              | Forced Air (Warehouse)<br>Rooftop HVAC (Office)         |
| FINANCIAL INFORMATION |                                                         |
| Sale Price:           | \$1,100,000                                             |
| Taxes:                | \$22,614.14 (2022)                                      |
| Condo Fees:           | \$2,245.95 Per Month                                    |