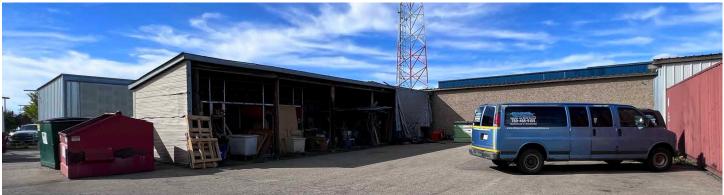

---------------|
|                       | Scramble Employee Parking                               |
| Lighting:             | LED                                                     |
| Heating:              | Forced Air (Warehouse)<br>Rooftop HVAC (Office)         |
| FINANCIAL INFORMATION |                                                         |
| Sale Price:           | \$1,100,000                                             |
| Taxes:                | \$22,614.14 (2022)                                      |
| Condo Fees:           | \$2,245.95 Per Month                                    |

### **Main Floor Plan**

Ceiling Height:







Associate 780 670 3042 kennedy.munro@cwedm.com



# **West Edmonton Condo Bay**

15338 123 Avenue, Edmonton, AB

### **Property Photos**











#### **Kennedy Munro**

Associate 780 670 3042 kennedy.munro@cwedm.com



# **West Edmonton Condo Bay**

15338 123 Avenue, Edmonton, AB

### Site Aerial



#### **Kennedy Munro**

Associate 780 670 3042 kennedy.munro@cwedm.com