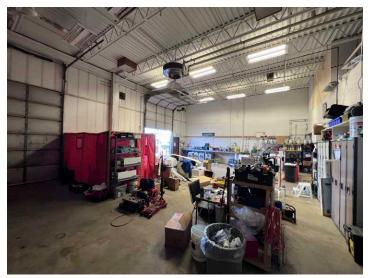

-----------------------|
|                       | Scramble Employee Parking                               |
| Lighting:             | LED                                                     |
| Heating:              | Forced Air (Warehouse)<br>Rooftop HVAC (Office)         |
| FINANCIAL INFORMATION |                                                         |
| Sale Price:           | \$1,100,000                                             |
| Taxes:                | \$22,614.14 (2022)                                      |
| Condo Fees:           | \$2,245.95 Per Month                                    |

### **Main Floor Plan**

Ceiling Height:







Associate 780 670 3042 kennedy.munro@cwedm.com



# **West Edmonton Condo Bay**

15338 123 Avenue, Edmonton, AB

### **Property Photos**











#### **Kennedy Munro**

Associate 780 670 3042 kennedy.munro@cwedm.com



# **West Edmonton Condo Bay**

15338 123 Avenue, Edmonton, AB

### Site Aerial



#### **Kennedy Munro**

Associate 780 670 3042 kennedy.munro@cwedm.com