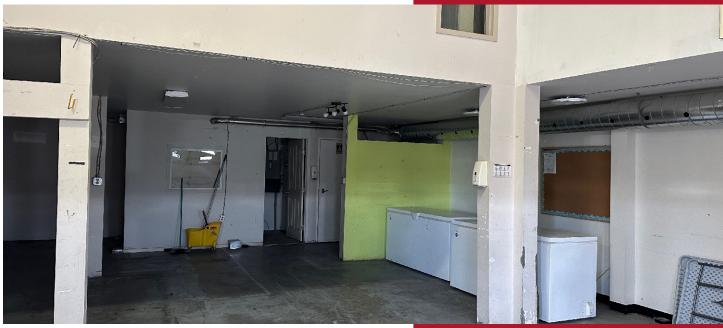

# PROPERTY PHOTOS

**Seif Jiwaji** Senior Associate 780 643 2141 seif.jiwaji@cwedm.com

#### PROPERTY HIGHLIGHTS

- +/- 990 SF main floor plus +/- 350 SF mezzanine
- 12' x 12' Grade door with man doors
- Main warehouse contains an open layout with washroom & storage rooms
- Mezzanine contains a large open area, washroom and filing area
- · Prime location with access to Whitemud Drive, 99 Street and Calgary Trail
- · Ideal for private storage, trade contractor, non-profit
- · Available immediately