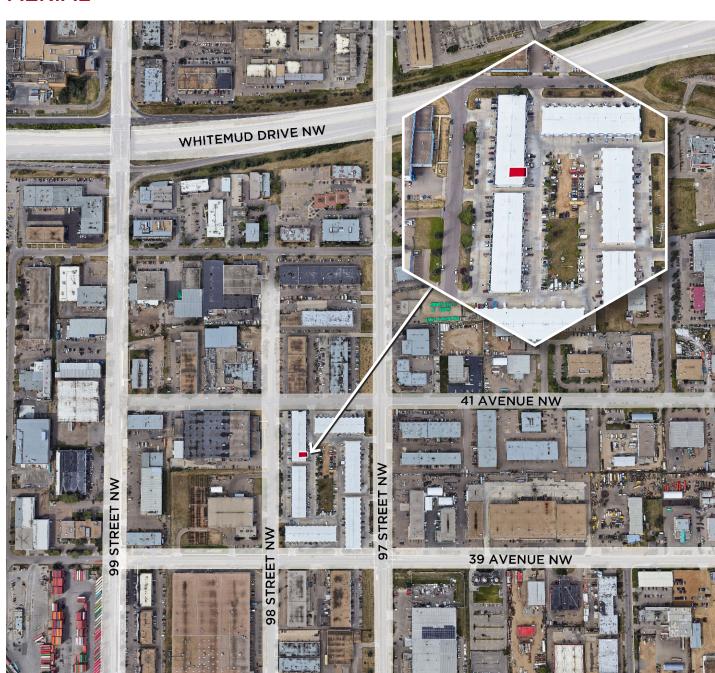

|
| Built:               | 1993                                            |
| Property Assessment: | \$223,500 (2022)                                |

| Parking Area: | Ample free parking                                                    |
|---------------|-----------------------------------------------------------------------|
| Utilities:    | Separately metered<br>Municipal Services - Water,<br>Electric and Gas |
| Power:        | 100amp 240 Volt 3 Phase 4<br>Wire (TBC)                               |
| Loading:      | 1 - 12' x 12' Grade Door                                              |
| Parking:      | Reserved in front of unit, rest scramble                              |
| Condo Fees:   | \$226.31/month                                                        |

### **AERIAL**



# PROPERTY PHOTOS











**Seif Jiwaji** Senior Associate 780 643 2141 seif.jiwaji@cwedm.com