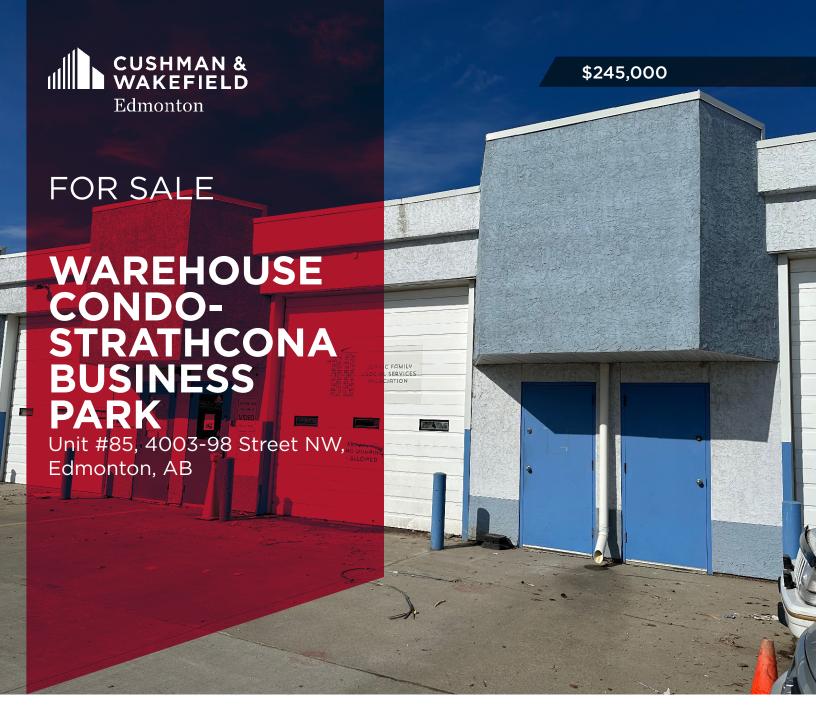

#### PROPERTY HIGHLIGHTS

- +/- 990 SF main floor plus +/- 350 SF mezzanine
- 12' x 12' Grade door with man doors
- Main warehouse contains an open layout with washroom & storage rooms
- Mezzanine contains a large open area, washroom and filing area
- · Prime location with access to Whitemud Drive, 99 Street and Calgary Trail
- · Ideal for private storage, trade contractor, non-profit
- · Available immediately

## **PROPERTY DETAILS**

| Municipal Address:   | #85, 4003-98 Street NW,<br>Edmonton, AB         |
|----------------------|-------------------------------------------------|
| Legal Description:   | Condominium Plan 9422429<br>Unit 49             |
| Zoning:              | IB (Industrial Business)                        |
| Neighbourhood:       | Strathcona Industrial Park                      |
| Building Size:       | Main Floor: +/- 990 SF<br>Mezzanine: +/- 350 SF |
| Built:               | 1993                                            |
| Property Assessment: | \$223,500 (2022)                                |