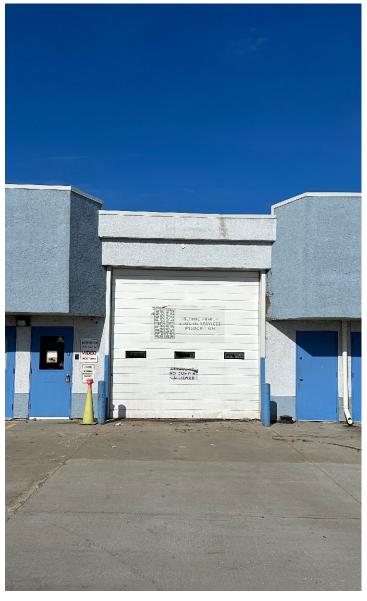

# PROPERTY PHOTOS

**Seif Jiwaji** Senior Associate 780 643 2141 seif.jiwaji@cwedm.com

#### PROPERTY HIGHLIGHTS

- +/- 990 SF main floor plus +/- 350 SF mezzanine
- 12' x 12' Grade door with man doors
- Main warehouse contains an open layout with washroom & storage rooms
- Mezzanine contains a large open area, washroom and filing area
- · Prime location with access to Whitemud Drive, 99 Street and Calgary Trail
- · Ideal for private storage, trade contractor, non-profit
- · Available immediately