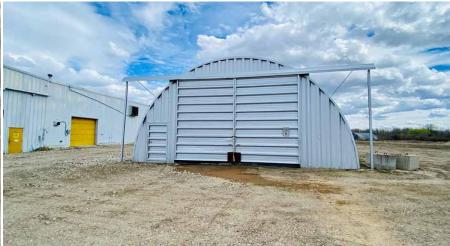

### **BUILDING SIZE**

26,867 SF Plus Additional Buildings

### BUILT

1970/80 with Recent Major Improvements

**PROPERTY TAX** 12,679.00

PARKING AREA 15.89 Acres

> LOT AREA 15.89 Acres

**UTILITIES**Cistern and Septic