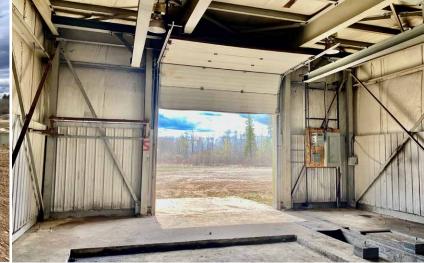

### **BUILDING SIZE**

26,867 SF Plus Additional Buildings

### BUILT

1970/80 with Recent Major Improvements

**PROPERTY TAX** 12,679.00

PARKING AREA 15.89 Acres

> LOT AREA 15.89 Acres

**UTILITIES**Cistern and Septic