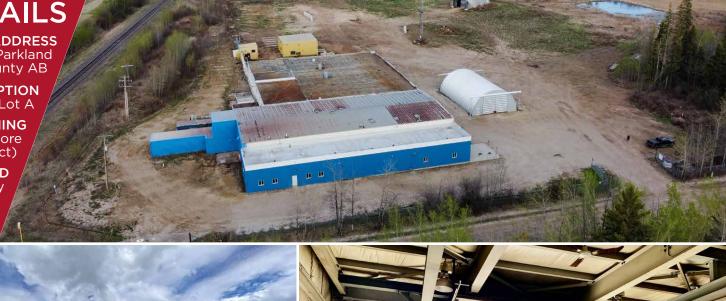

MUNICIPAL ADDRESS 53105 Range Road 43 Parkland County AB

**LEGAL DESCRIPTION**Plan 5389 RS, Lot A

### BUILT

1970/80 with Recent Major Improvements

**PROPERTY TAX** 12,679.00

PARKING AREA 15.89 Acres

> LOT AREA 15.89 Acres

**UTILITIES**Cistern and Septic