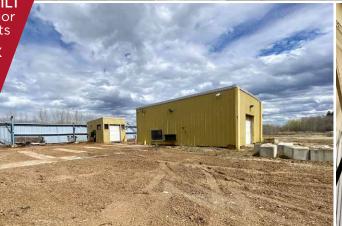

### **BUILDING SIZE**

26,867 SF Plus Additional Buildings

### BUILT

1970/80 with Recent Major Improvements

**PROPERTY TAX** 12,679.00

PARKING AREA 15.89 Acres

> LOT AREA 15.89 Acres

**UTILITIES**Cistern and Septic