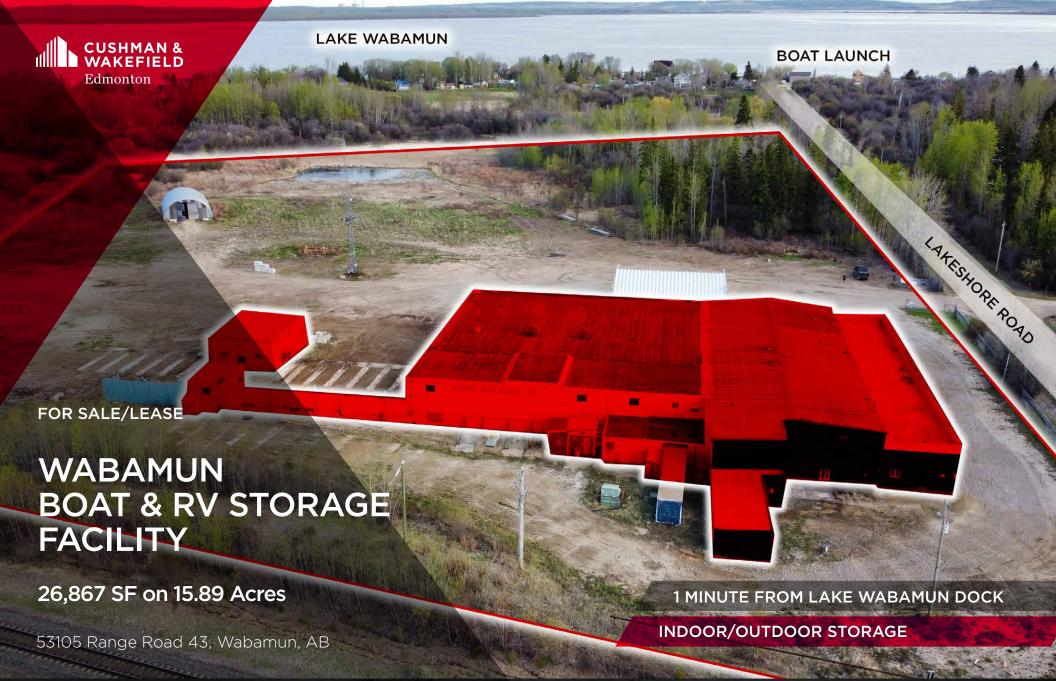

MUNICIPAL ADDRESS 53105 Range Road 43 Parkland County AB

**LEGAL DESCRIPTION**Plan 5389 RS, Lot A

### **BUILDING SIZE**

26,867 SF Plus Additional Buildings

# **FRONTAGE**

800 feet of frontage along Lake Shore Road with a return depth of 860'