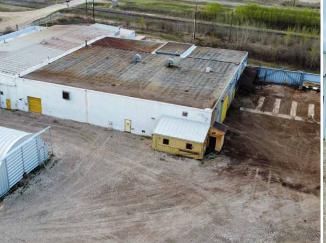

### **BUILDING SIZE**

26,867 SF Plus Additional Buildings

### BUILT

1970/80 with Recent Major Improvements

**PROPERTY TAX** 12,679.00

PARKING AREA 15.89 Acres

> LOT AREA 15.89 Acres

**UTILITIES**Cistern and Septic

# **FRONTAGE**

800 feet of frontage along Lake Shore Road with a return depth of 860'

# **TOPOGRAPHY**

Generally flat with recent land work completed