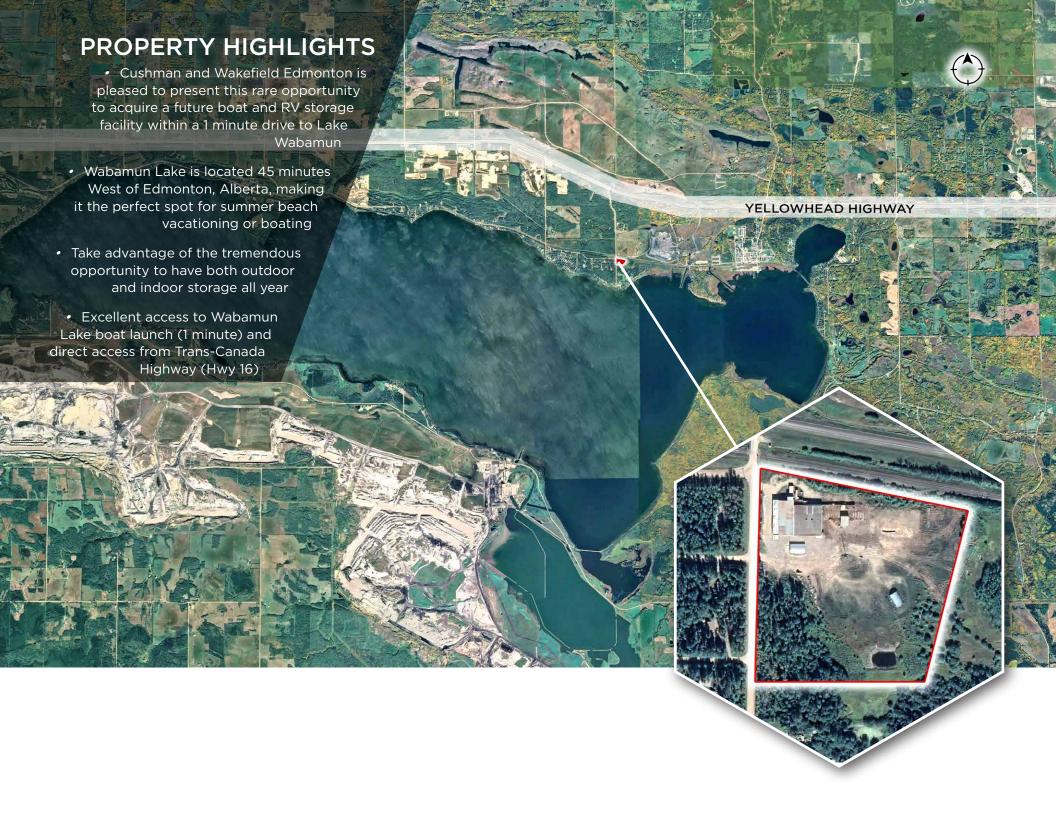

### **AREA SERVICES**

Wabamun has all essential services including banks, a grocery store, Home Hardware, vehicle repair services, drugstore, bottle depot, carwash, and a laundromat.