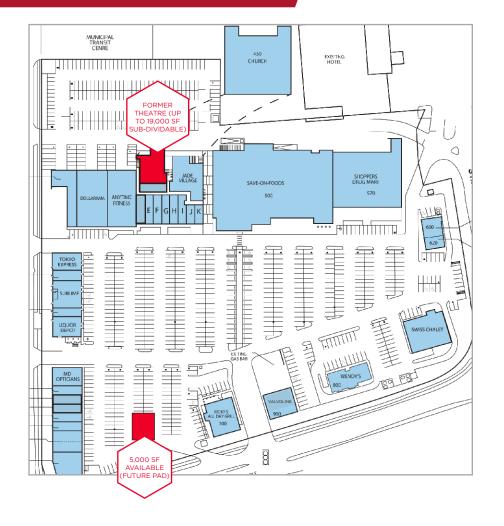

## **SITE PLAN**

## **Tenant List**

| Unit 1000 | Ricky's All Day Grill | Unit 445 | Page the Cleaner        |
|-----------|-----------------------|----------|-------------------------|
| Unit 900  | Valvoline Oil Change  | Unit 450 | Cooperator Insurance    |
| Unit 800  | Wendy's               | Unit 455 | Signore Hair            |
| Unit 700  | Swiss Chalet          | Unit 460 | Bell                    |
| Unit 600  | Starbucks             | Unit 465 | Glow Juicery            |
| Unit 620  | Mr. Sub               | Unit 470 | St. Albert Day Care     |
| Unit 500  | Save on Foods         | Unit 480 | Jade Village            |
| Unit 510  | Shoppers Drug Mart    | Unit 490 | Next Christan Community |
| Unit 400  | Dental                | Unit 350 | Tokyo Express           |
| Unit 405  | Dollarama             | Unit 340 | Expedia Cruise Ships    |
| Unit 410  | Anytime Fitness       | Unit 335 | Sublime Swimwear        |
| Unit 430  | 1,182 SF              | Unit 315 | Marble Slab             |
| Unit 435  | B Perfect Nails       | Unit 305 | 2,500 SF                |
| Unit 440  | Fabutan               | Unit 255 | MD Opticians            |
|           |                       | Unit 250 | Tommy Gun's Barber      |
|           |                       | Unit 245 | Available               |
|           |                       | Unit 240 | Simply Donair           |
|           |                       | Unit 235 | H&R Block               |
|           |                       | Unit 230 | Panago Pizza            |
|           |                       | Unit 210 | Massage Experts         |
|           |                       | Unit 205 | Pet Valu                |