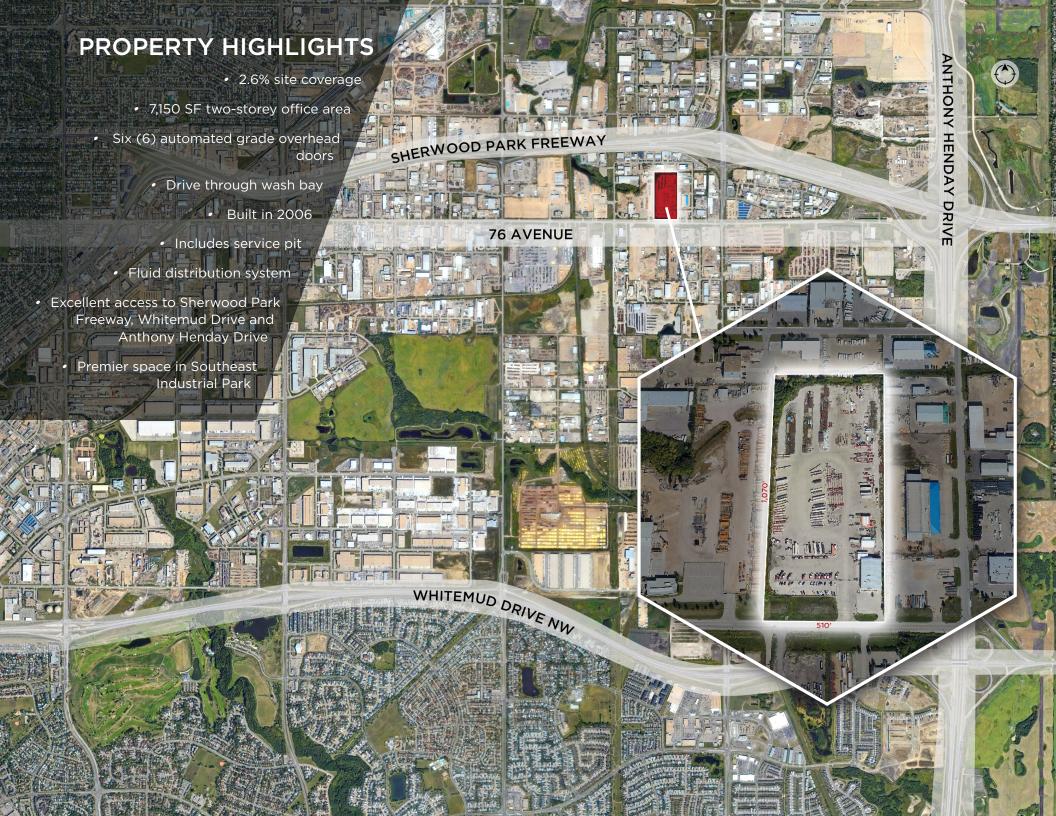

2010 76 Avenue, Edmonton

**Cushman & Wakefield Edmonton** 

Suite 2700, TD Tower 10088 102 Avenue Edmonton, AB T5J 2Z1 cwedm.com Chris Sieben
Partner
780 720 0227
chris.sieben@cwedm.com

Cushman & Wakefield Edmonton is independently owned and operated / A Member of the Cushman & Wakefield Alliance. No warranty or representation express or implied is made to the accuracy or completeness of the information contained herein, and same is submitted subject to errors, omissions, change of price, rental or other conditions, withdrawal without notice, and to any special listing conditions imposed by the property owner(s). As applicable, we make no representation as to the condition of the property for properties in question. April 28, 2023